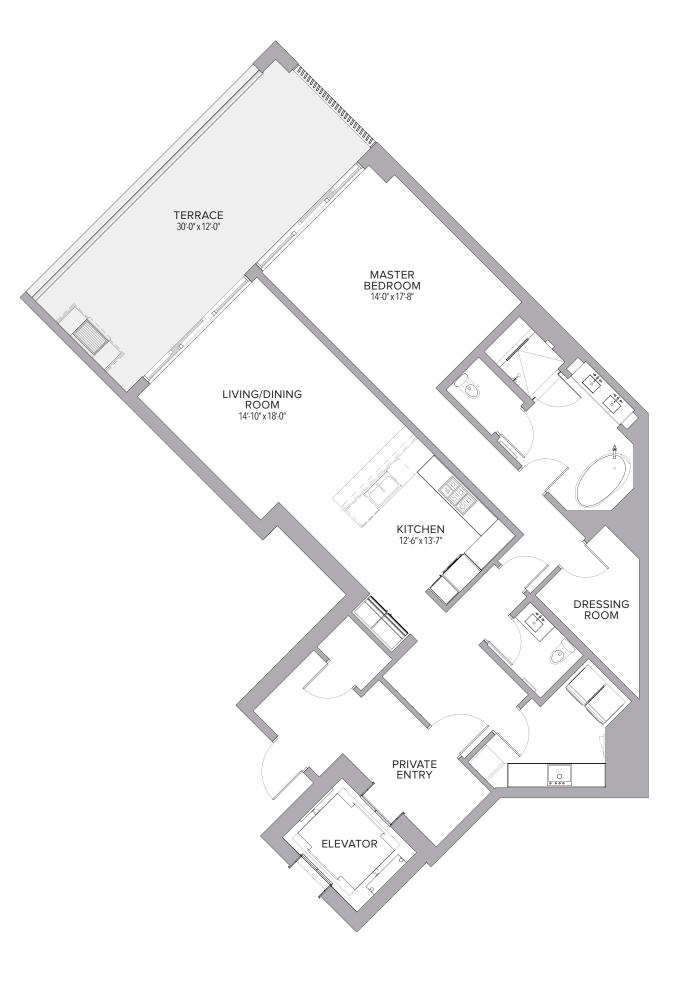

#### RESIDENCE 504 3 BEDROOMS | 3.5 BATHS

| Residence | 3,448 Sq. Ft. |
|-----------|---------------|
| Terrace   | 706 Sq. Ft.   |
| Total     | 4,154 Sq. Ft. |

| Residence | 2,012 | Sq. Ft. | 187 | Sq. M. |
|-----------|-------|---------|-----|--------|
| Terrace   | 364   | Sq. Ft. | 34  | Sq. M. |
| Total     | 2,376 | Sq. Ft. | 221 | Sq. M. |