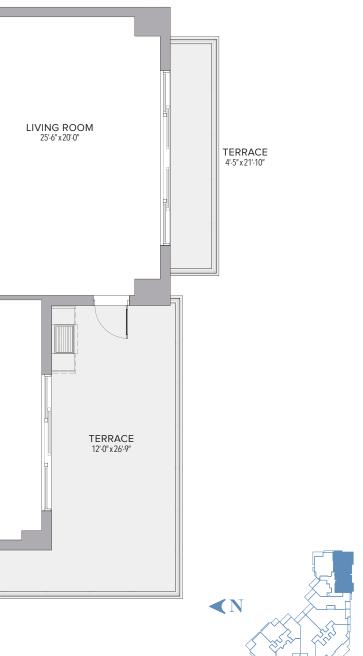

. M. |
| Total     | 3,979 | Sq. Ft. | 370 | Sq. M. |









### **GARDEN SUITE 12**

| Residence | 4,895 | Sq. Ft. | 455 | Sq. M. |
|-----------|-------|---------|-----|--------|
| Terrace   | 2,166 | Sq. Ft. | 201 | Sq. M. |
| Total     | 7,061 | Sq. Ft. | 656 | Sq. M. |







## **PENTHOUSE 01**

#### 4 BEDROOMS | 4.5 BATHS

| Residence | 6,572 Sq. Ft. | 611 | Sq. M. |
|-----------|---------------|-----|--------|
| Terrace   | 1,927 Sq. Ft. | 179 | Sq. M. |
| Total     | 8,499 Sq. Ft. | 790 | Sq. M. |





TERRACE 3'-6" x 11'-0"

TERRACE 4'-0" x 32'-9"







## **PENTHOUSE 06**

| Residence | 8,942  | Sq. Ft. | 831 | Sq. M. |
|-----------|--------|---------|-----|--------|
| Terrace   | 1,636  | Sq. Ft. | 152 | Sq. M. |
| Total     | 10,578 | Sq. Ft. | 983 | Sq. M. |



















**3 BEDROOMS | 3.5 BATHS** 

| Residence | 2,771 | Sq. Ft. | 257 | Sq. M. |  |
|-----------|-------|---------|-----|--------|--|
| Terrace   | 599   | Sq. Ft. | 56  | Sq. M. |  |
| Total     | 3,370 | Sq. Ft. | 313 | Sq. M. |  |







### 1 BEDROOMS | 1.5 BATHS

| Residence | 1,485 | Sq. Ft. | 138 | Sq. M. |
|-----------|-------|---------|-----|--------|
| Terrace   | 334   | Sq. Ft. | 32  | Sq. M. |
| Total     | 1,819 | Sq. Ft. | 170 | Sq. M. |

















## 1 BEDROOMS | 1.5 BATHS

| Residence | 1,654 | Sq. Ft. | 154 | Sq. M. |
|-----------|-------|---------|-----|--------|
| Terrace   | 365   | Sq. Ft. | 34  | Sq. M. |
| Total     | 2,019 | Sq. Ft. | 188 | Sq. M. |







### 2 BEDROOMS | 2.5 BATHS

| Residence | 2,143 | Sq. Ft. | 199 | Sq. M. |
|-----------|-------|---------