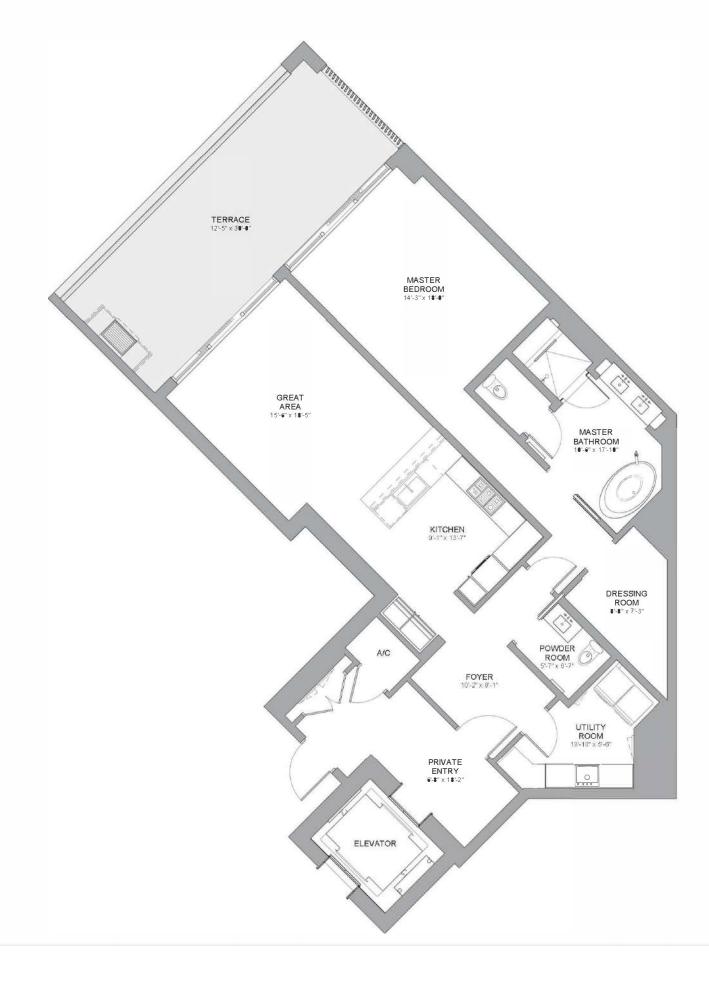

#### RESIDENCE 504 3 BEDROOMS | 3.5 BATHS

| Residence | 3,448 Sq. Ft. |
|-----------|---------------|
| Terrace   | 706 Sq. Ft.   |
| Total     | 4,154 Sq. Ft. |

| Residence | 2,012 | Sq. Ft. | 187 | Sq. M. |
|-----------|-------|---------|-----|--------|
| Terrace   | 364   | Sq. Ft. | 34  | Sq. M. |
| Total     | 2,376 | Sq. Ft. | 221 | Sq. M. |