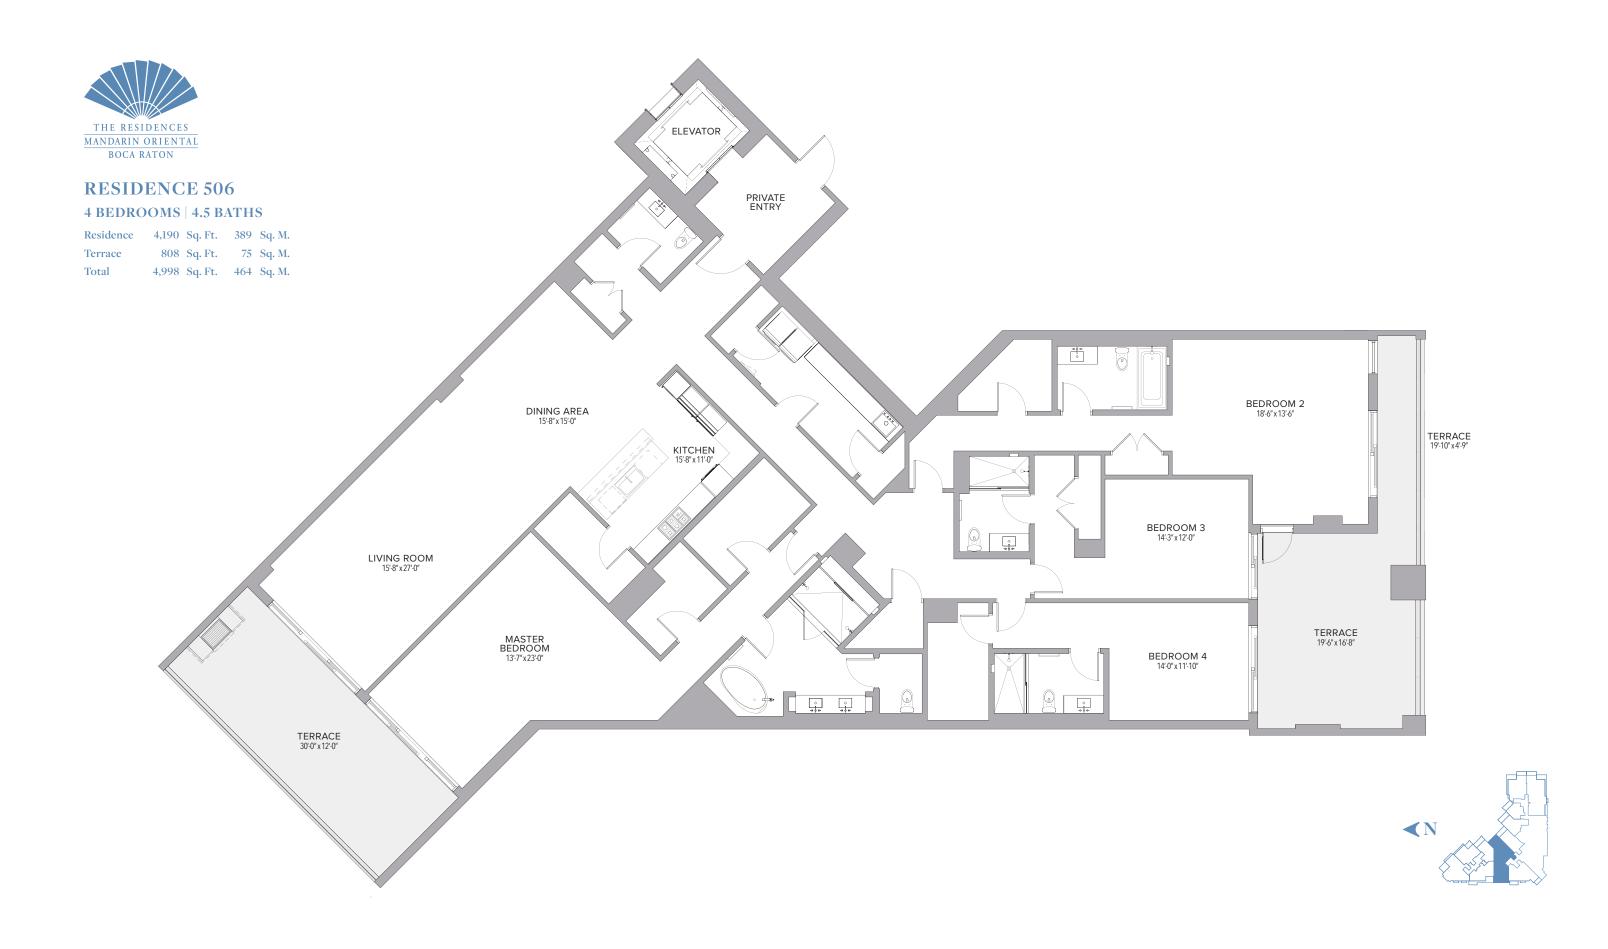

#### 4 BEDROOMS + FAMILY ROOM | 4.5 BATHS

| Residence | 4,528 | Sq. Ft. | -421 | Sq. M. |
|-----------|-------|---------|------|--------|
| Terrace   | 711   | Sq. Ft. | 66   | Sq. M. |
| Total     | 5,239 | Sq. Ft. | 487  | Sq. M. |