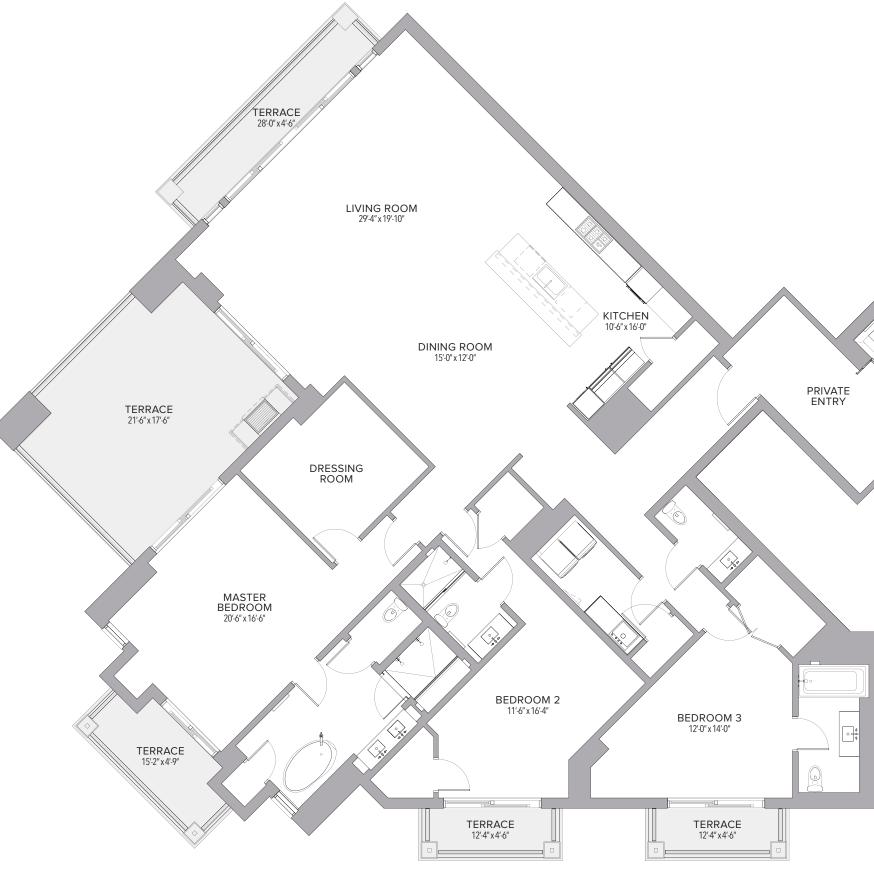

#### 4 BEDROOMS + FAMILY ROOM | 4.5 BATHS

| Residence | 4,528 | Sq. Ft. | -421 | Sq. M. |
|-----------|-------|---------|------|--------|
| Terrace   | 711   | Sq. Ft. | 66   | Sq. M. |
| Total     | 5,239 | Sq. Ft. | 487  | Sq. M. |