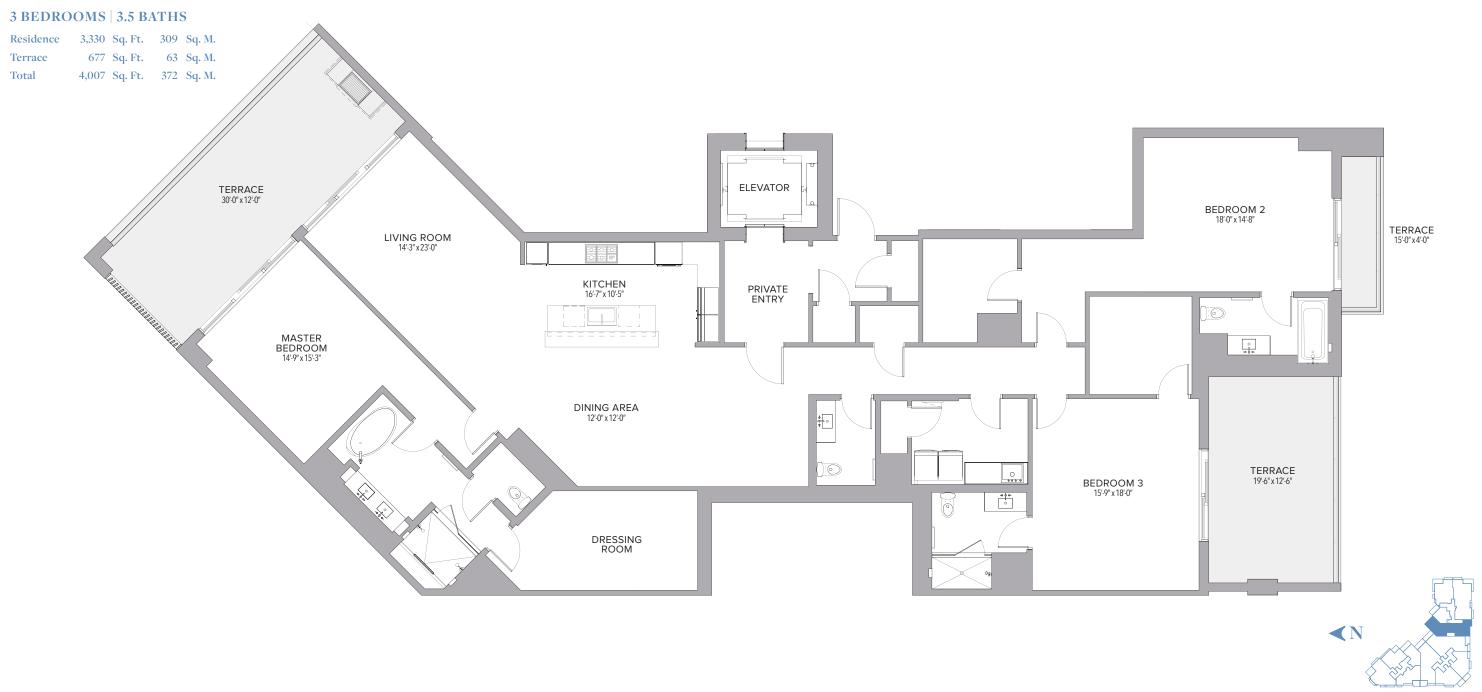

| Residence | 4,693 | Sq. Ft. | 436 | Sq. M. |
|-----------|-------|---------|-----|--------|
| Terrace   | 974   | Sq. Ft. | 90  | Sq. M. |
| Total     | 5,667 | Sq. Ft. | 526 | Sq. M. |

| 3 BEDROOMS | 3.5 | BATHS |
|------------|-----|-------|
|------------|-----|-------|