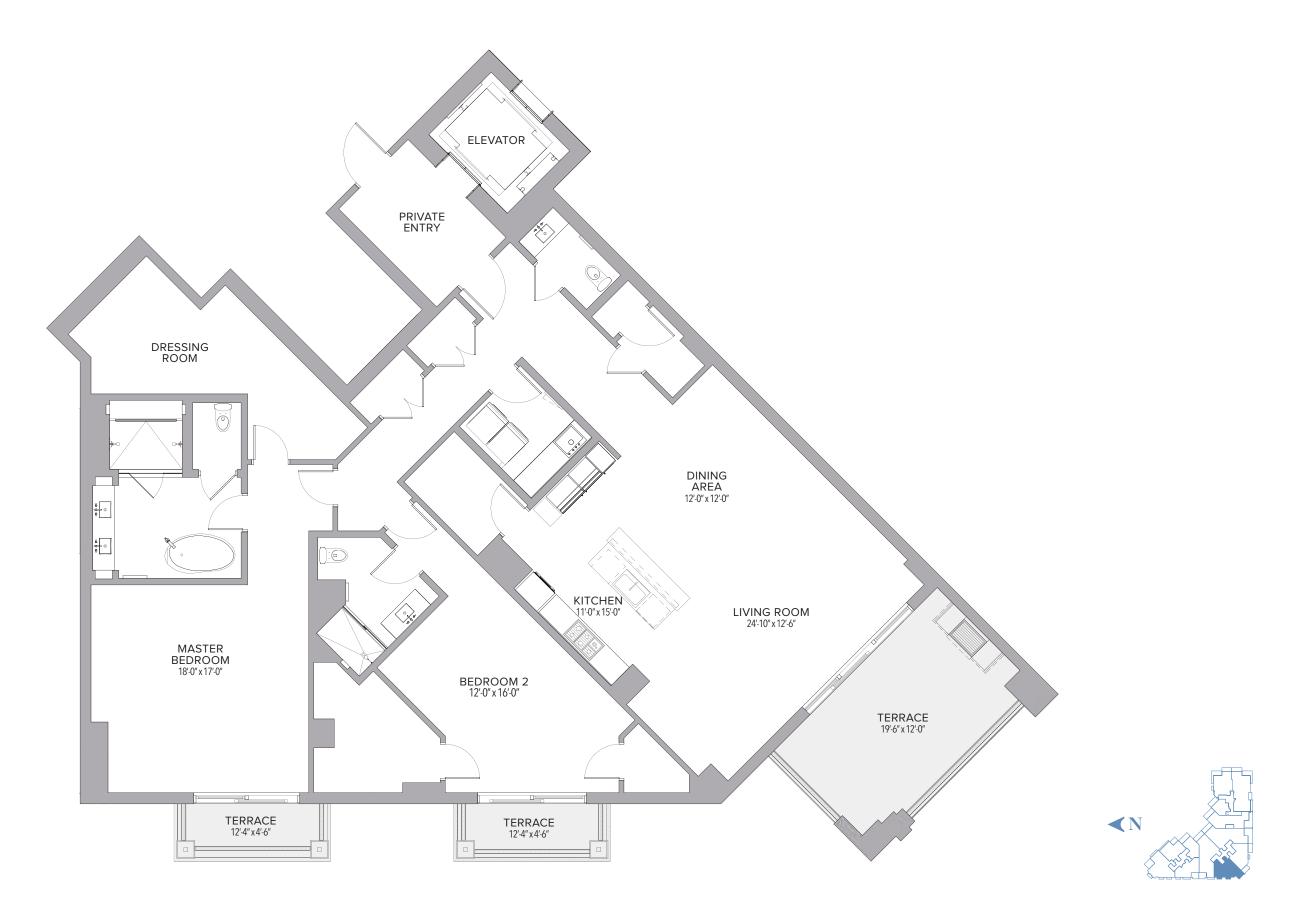

|-----|--------|
| Terrace   | 743   | Sq. Ft. | 69  | Sq. M. |
| Total     | 3,514 | Sq. Ft. | 326 | Sq. M. |







| <b>1 BEDROOMS   1.5 BATHS</b> |
|-------------------------------|
|-------------------------------|

| Residence | 1,485 | Sq. Ft. | 138 | Sq. M. |
|-----------|-------|---------|-----|--------|
| Terrace   | 334   | Sq. Ft. | 32  | Sq. M. |
| Total     | 1,819 | Sq. Ft. | 170 | Sq. M. |















| Residence | 2,647 Sq. Ft. | 246 | Sq. M. |
|-----------|---------------|-----|--------|
| Terrace   | 556 Sq. Ft.   | 52  | Sq. M. |
| Total     | 3,203 Sq. Ft. | 298 | Sq. M. |







| Residence | 2,704 | Sq. Ft. | 251 | Sq. M. |
|-----------|-------|---------|-----|--------|
| Terrace   | 351   | Sq. Ft. | 33  | Sq. M. |
| Total     | 3,055 | Sq. Ft. | 284 | Sq. M. |





| Residence | 2,298 | Sq. Ft. | 213 | Sq. M. |
|-----------|-------|---------|-----|--------|
| Terrace   | 448   | Sq. Ft. | 42  | Sq. M. |
| Total     | 2,746 | Sq. Ft. | 255 | Sq. M. |









#### **RESIDENCE 611** 2 BEDROOMS | 2.5 BATHS

| Residence | 2,273 | Sq. Ft. | 211 Sq. M. |
|-----------|-------|---------|------------|
| Terrace   | 335   | Sq. Ft. | 31 Sq. M.  |
| Total     | 2,608 | Sq. Ft. | 242 Sq. M. |









| Residence | 3,269 | Sq. Ft. | 304 | Sq. M. |
|-----------|-------|---------|-----|--------|
| Terrace   | 684   | Sq. Ft. | 64  | Sq. M. |
| Total     | 3,953 | Sq. Ft. | 368 | Sq. M. |









#### 4 BEDROOMS + FAMILY ROOM | 4.5 BATHS

| Residence | 4,528 | Sq. Ft. | -421 | Sq. M. |
|-----------|-------|---------|------|--------|
| Terrace   | 711   | Sq. F