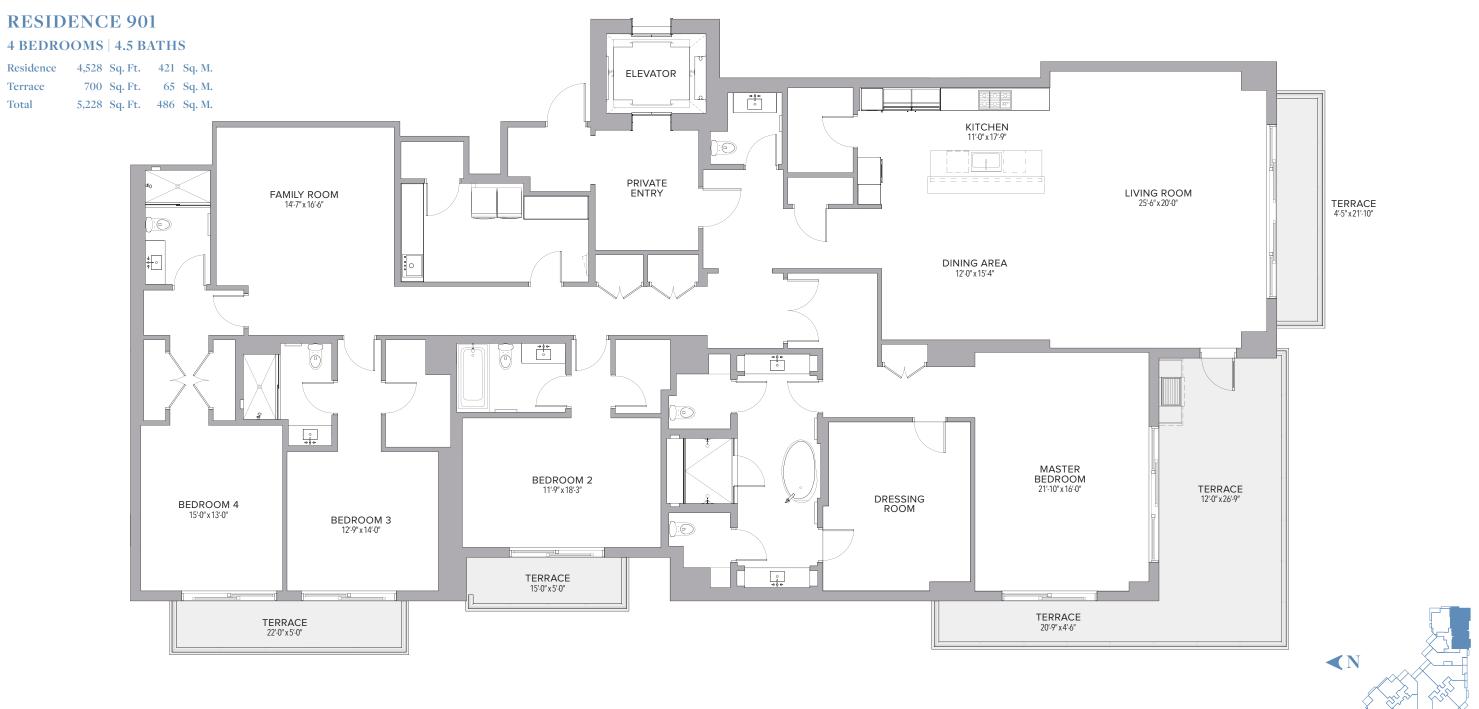

#### 4 BEDROOMS + FAMILY ROOM | 4.5 BATHS

| Residence | 4,528 | Sq. Ft. | -421 | Sq. M. |
|-----------|-------|---------|------|--------|
| Terrace   | 711   | Sq. Ft. | 66   | Sq. M. |
| Total     | 5,239 | Sq. Ft. | 487  | Sq. M. |