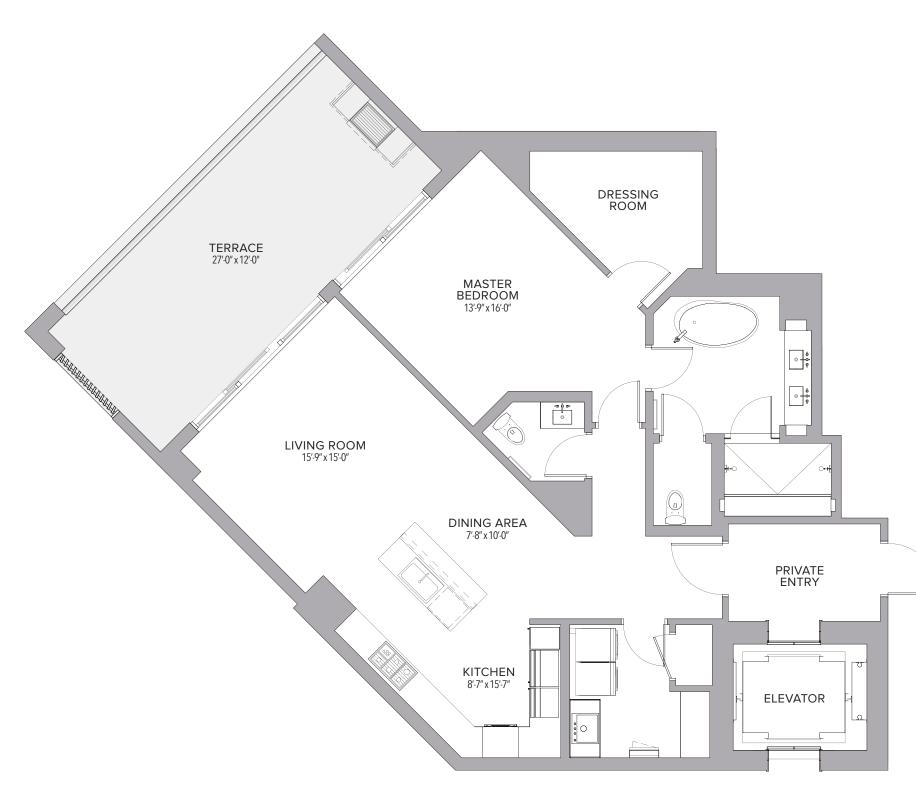

| Residence | 2,771 | Sq. Ft. | 257 | Sq. M. |
|-----------|-------|---------|-----|--------|
| Terrace   | 743   | Sq. Ft. | 69  | Sq. M. |
| Total     | 3,514 | Sq. Ft. | 326 | Sq. M. |

| <b>1 BEDROOMS   1.5 BATHS</b> |
|-------------------------------|
|-------------------------------|