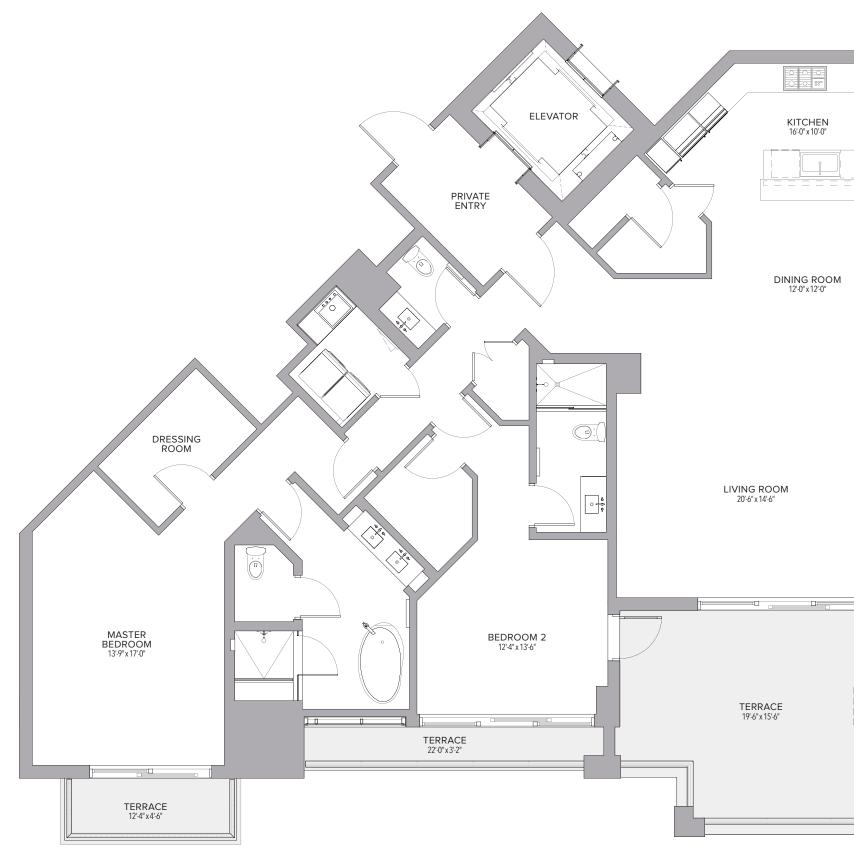

#### 4 BEDROOMS + FAMILY ROOM | 4.5 BATHS

| Residence | 4,528 | Sq. Ft. | -421 | Sq. M. |
|-----------|-------|---------|------|--------|
| Terrace   | 711   | Sq. Ft. | 66   | Sq. M. |
| Total     | 5,239 | Sq. Ft. | 487  | Sq. M. |