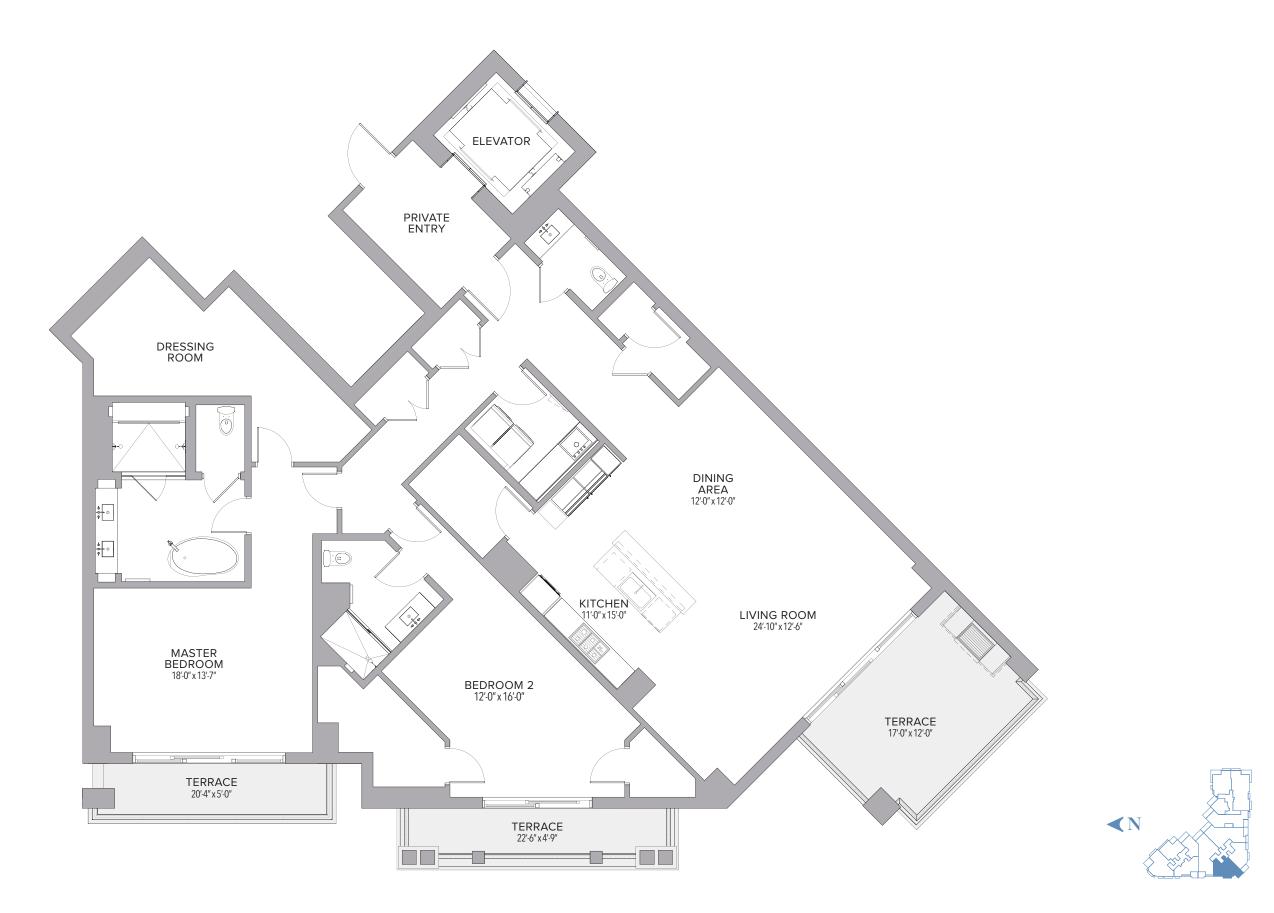

| <b>1 BEDROOMS   1.5 BATHS</b> | <b>1 BEDROOMS</b> | 1.5 BATHS |
|-------------------------------|-------------------|-----------|
|-------------------------------|-------------------|-----------|

| Residence | 1,485 | Sq. Ft. | 138 | Sq. M. |
|-----------|-------|---------|-----|--------|
| Terrace   | 334   | Sq. Ft. | 32  | Sq. M. |
| Total     | 1,819 | Sq. Ft. | 170 | Sq. M. |













| Residence | 2,579 | Sq. Ft. | 240 | Sq. M. |  |
|-----------|-------|---------|-----|--------|--|
| Terrace   | 408   | Sq. Ft. | 38  | Sq. M. |  |
| Total     | 2,987 | Sq. Ft. | 278 | Sq. M. |  |







| Residence | 2,621 | Sq. Ft. | 243 | Sq. M. |
|-----------|-------|---------|-----|--------|
| Terrace   | 412   | Sq. Ft. | 38  | Sq. M. |
| Total     | 3,033 | Sq. Ft. | 281 | Sq. M. |





| Residence | 2,143 | Sq. Ft. | 199 | Sq. M. |
|-----------|-------|---------|-----|--------|
| Terrace   | 397   | Sq. Ft. | 37  | Sq. M. |
| Total     | 2,540 | Sq. Ft. | 236 | Sq. M. |









| Residence | 2,273 | Sq. Ft. | 211 | Sq. M. |
|-----------|-------|---------|-----|--------|
| Terrace   | 296   | Sq. Ft. | 27  | Sq. M. |
| Total     | 2,569 | Sq. Ft. | 238 | Sq. M. |













## GARDEN SUITE 03

| Residence | 2,690 | Sq. Ft. | 250 | Sq. M. |
|-----------|-------|---------|-----|--------|
| Terrace   | 2,054 | Sq. Ft. | 191 | Sq. M. |
| Total     | 4,744 | Sq. Ft. | 441 | Sq. M. |







### **GARDEN SUITE 08**

| Residence | 3,248 | Sq. Ft. | 302 | Sq. M. |
|-----------|-------|---------|-----|--------|
| Terrace   | 731   | Sq. Ft. | 68  | Sq. M. |
| Total     | 3,9