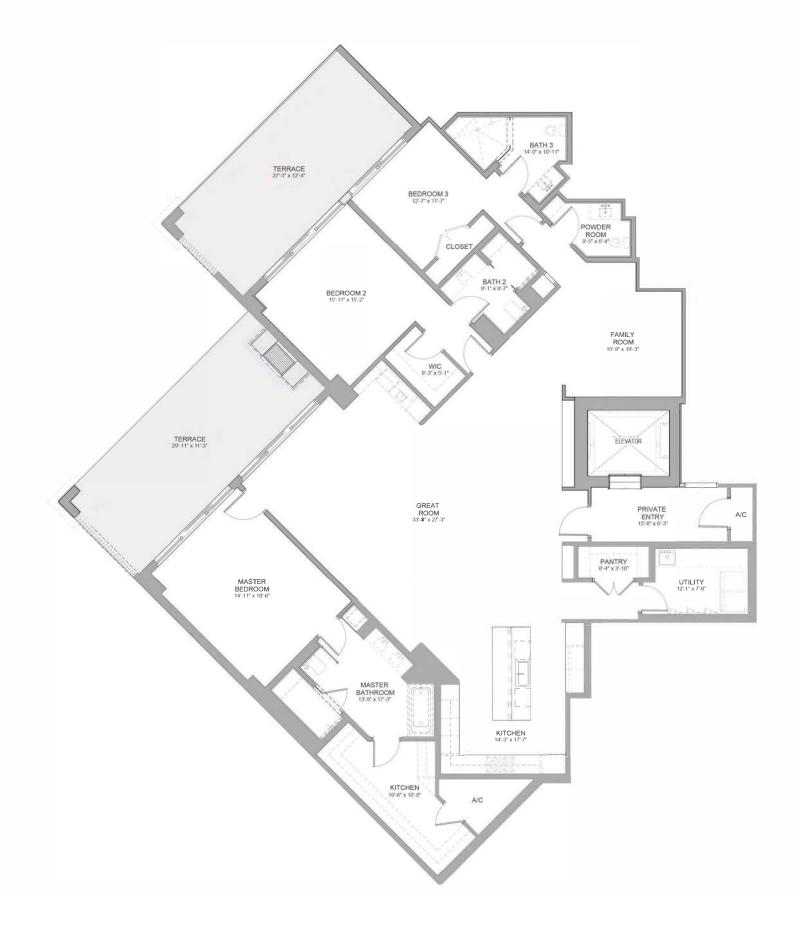

#### 4 BEDROOMS | 4.5 BATHS

| Residence | 6,572 Sq. Ft. | 611 | Sq. M. |
|-----------|---------------|-----|--------|
| Terrace   | 1,927 Sq. Ft. | 179 | Sq. M. |
| Total     | 8,499 Sq. Ft. | 790 | Sq. M. |