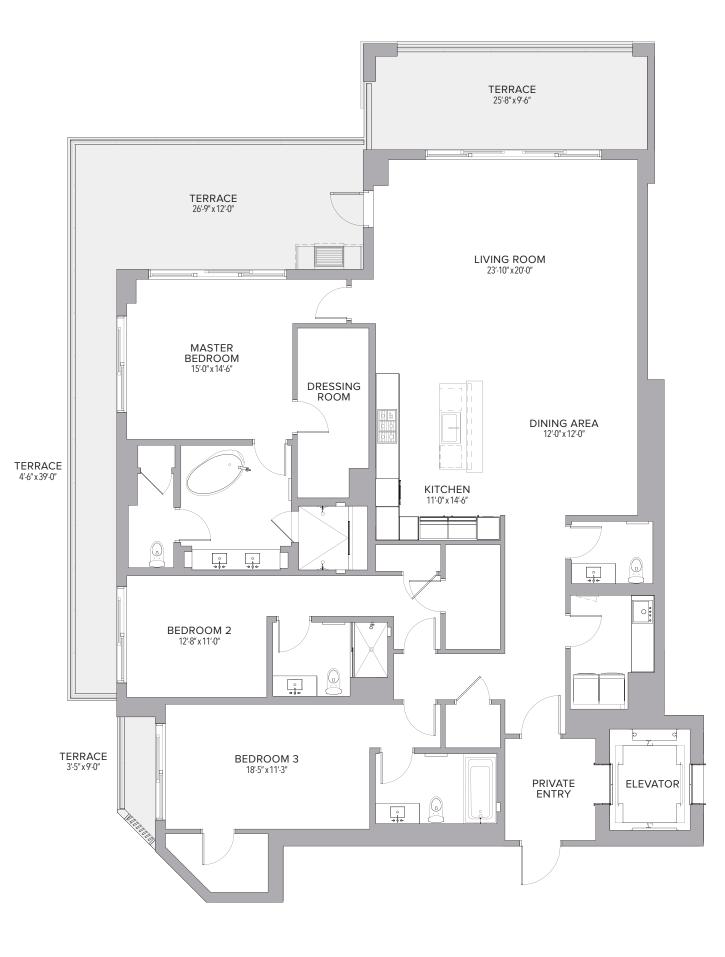

#### 4 BEDROOMS + FAMILY ROOM | 4.5 BATHS

| Residence | 4,528 | Sq. Ft. | -421 | Sq. M. |
|-----------|-------|---------|------|--------|
| Terrace   | 711   | Sq. Ft. | 66   | Sq. M. |
| Total     | 5,239 | Sq. Ft. | 487  | Sq. M. |