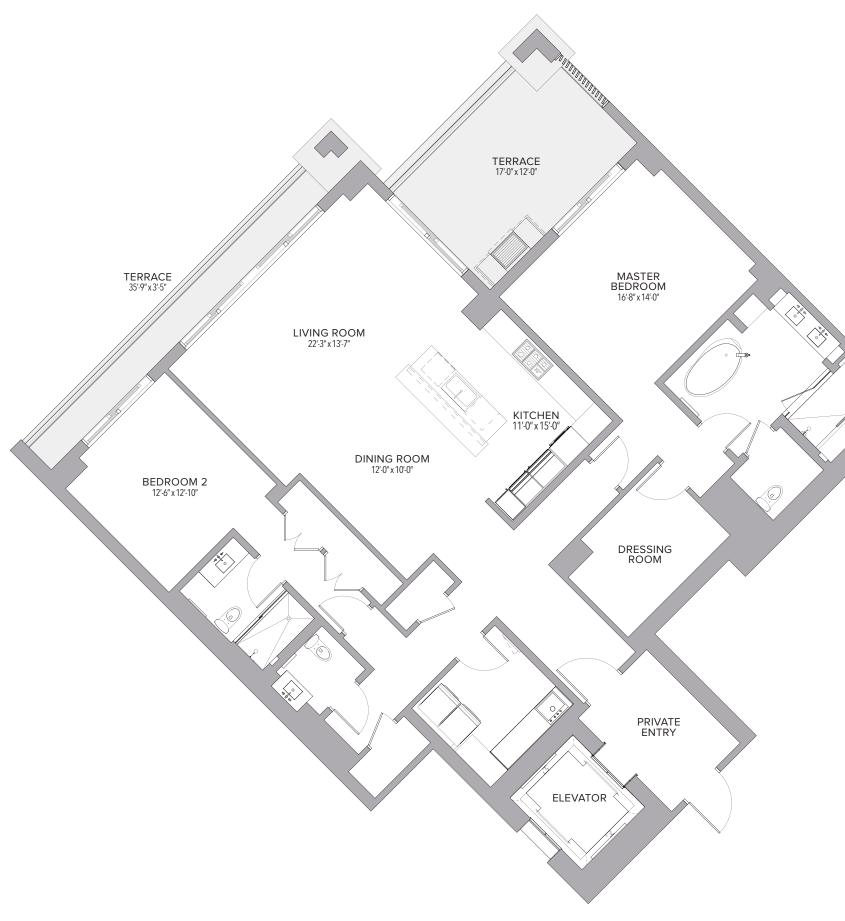

Sq. Ft. | 221 | Sq. M. |









| Residence | 2,944 | Sq. Ft. | 274 | Sq. M. |
|-----------|-------|---------|-----|--------|
| Terrace   | 451   | Sq. Ft. | 42  | Sq. M. |
| Total     | 3,395 | Sq. Ft. | 316 | Sq. M. |





| Residence | 1,654 | Sq. Ft. | 154 | Sq. M. |
|-----------|-------|---------|-----|--------|
| Terrace   | 369   | Sq. Ft. | 34  | Sq. M. |
| Total     | 2,023 | Sq. Ft. | 188 | Sq. M. |







| Residence | 2,298 | Sq. Ft. | 213 | Sq. M. |
|-----------|-------|---------|-----|--------|
| Terrace   | 659   | Sq. Ft. | 61  | Sq. M. |
| Total     | 2,957 | Sq. Ft. | 274 | Sq. M. |









| Residence | 2,273 Sq. Ft. | 211 | Sq. M. |
|-----------|---------------|-----|--------|
| Terrace   | 337 Sq. Ft.   | 31  | Sq. M. |
| Total     | 2,610 Sq. Ft. | 242 | Sq. M. |









| Residence | 3,287 Sq. Ft. | 305 | Sq. M. |
|-----------|---------------|-----|--------|
| Terrace   | 609 Sq. Ft.   | 57  | Sq. M. |
| Total     | 3,896 Sq. Ft. | 362 | Sq. M. |







| Residence | 4,528 | Sq. Ft. | 421 | Sq. M. |
|-----------|-------|---------|-----|--------|
| Terrace   | 995   | Sq. Ft. | 92  | Sq. M. |
| Total     | 5,523 | Sq. Ft. | 513 | Sq. M. |





| Residence | 2,771 | Sq. Ft. | 257 | Sq. M. |
|-----------|-------|---------|-----|--------|
| Terrace   | 743   | Sq. Ft. | 69  | Sq. M. |
| Total     | 3,514 | Sq. Ft. | 326 | Sq. M. |







| <b>1 BEDROOMS   1.5 BATHS</b> |
|-------------------------------|
|-------------------------------|

| Residence | 1,485 | Sq. Ft. | 138 | Sq. M. |
|-----------|-------|---------|-----|--------|
| Terrace   | 334