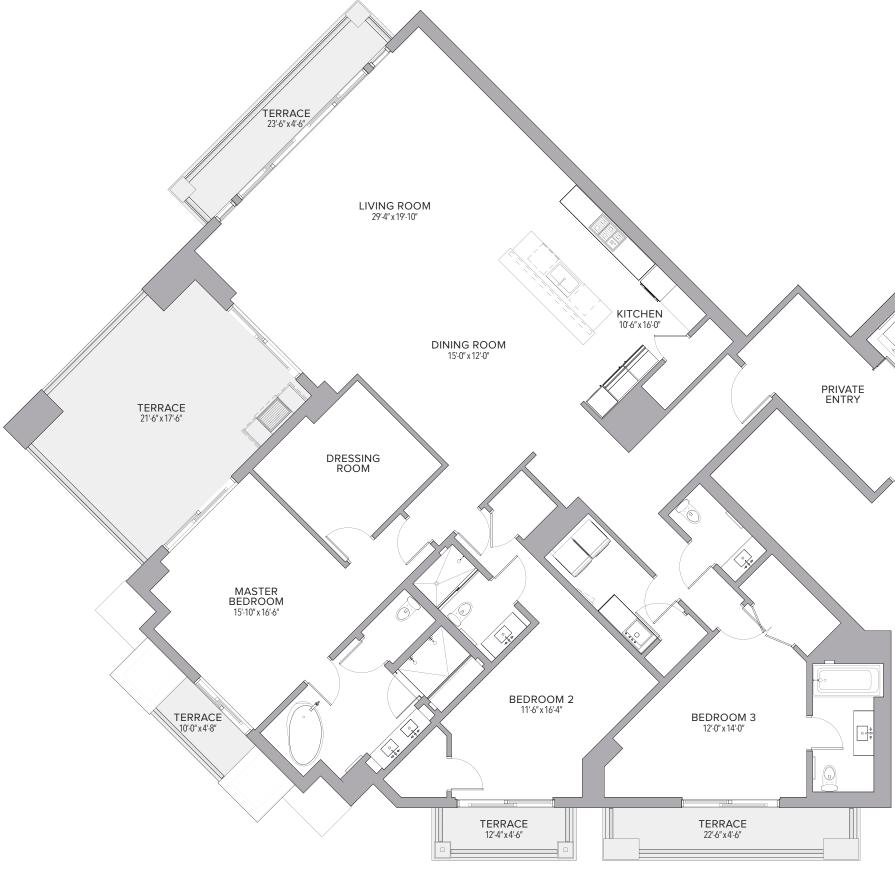

-|-------|---------|-----|--------|
| Terrace   | 365   | Sq. Ft. | 34  | Sq. M. |
| Total     | 2,019 | Sq. Ft. | 188 | Sq. M. |







| Residence | 2,216 | Sq. Ft. | 206 | Sq. M. |
|-----------|-------|---------|-----|--------|
| Terrace   | 444   | Sq. Ft. | 41  | Sq. M. |
| Total     | 2,660 | Sq. Ft. | 247 | Sq. M. |









### **RESIDENCE 711** 2 BEDROOMS | 2.5 BATHS

| Residence | 2,273 | Sq. Ft. | 211 | Sq. M. |
|-----------|-------|---------|-----|--------|
| Terrace   | 318   | Sq. Ft. | 30  | Sq. M. |
| Total     | 2,591 | Sq. Ft. | 241 | Sq. M. |









### RESIDENCE 712 3 BEDROOMS | 3.5 BATHS

| Residence | 3,167 Sq. Ft. | 294 | Sq. M. |
|-----------|---------------|-----|--------|
| Terrace   | 725 Sq. Ft.   | 67  | Sq. M. |
| Total     | 3,892 Sq. Ft. | 361 | Sq. M. |













| Residence | 2,771 | Sq. Ft. | 257 | Sq. M. |
|-----------|-------|---------|-----|--------|
| Terrace   | 599   | Sq. Ft. | 56  | Sq. M. |
| Total     | 3,370 | Sq. Ft. | 313 | Sq. M. |







| <b>1 BEDROOMS</b> | 1.5 BATHS   |
|-------------------|-------------|
| I DEDROOMO        | 1.0 0/11/10 |

| Residence | 1,485 | Sq. Ft. | 138 | Sq. M. |
|-----------|-------|---------|-----|--------|
| Terrace   | 334   | Sq. Ft. | 32  | Sq. M. |
| Total     | 1,819 | Sq. Ft. | 170 | Sq. M. |















| Residence | 2,579 | Sq. Ft. | 240 | Sq. M. |
|-----------|-------|---------|-----|--------|
| Terrace   | 449   | Sq. Ft. | 42  | Sq. M. |
| Total     | 3,028 | Sq. Ft. | 282 | Sq. M. |







2 BEDROOMS + DEN | 3.5 BATHS

| Residence | 2,621 | Sq. Ft. | 243 | Sq. M. |
|--------