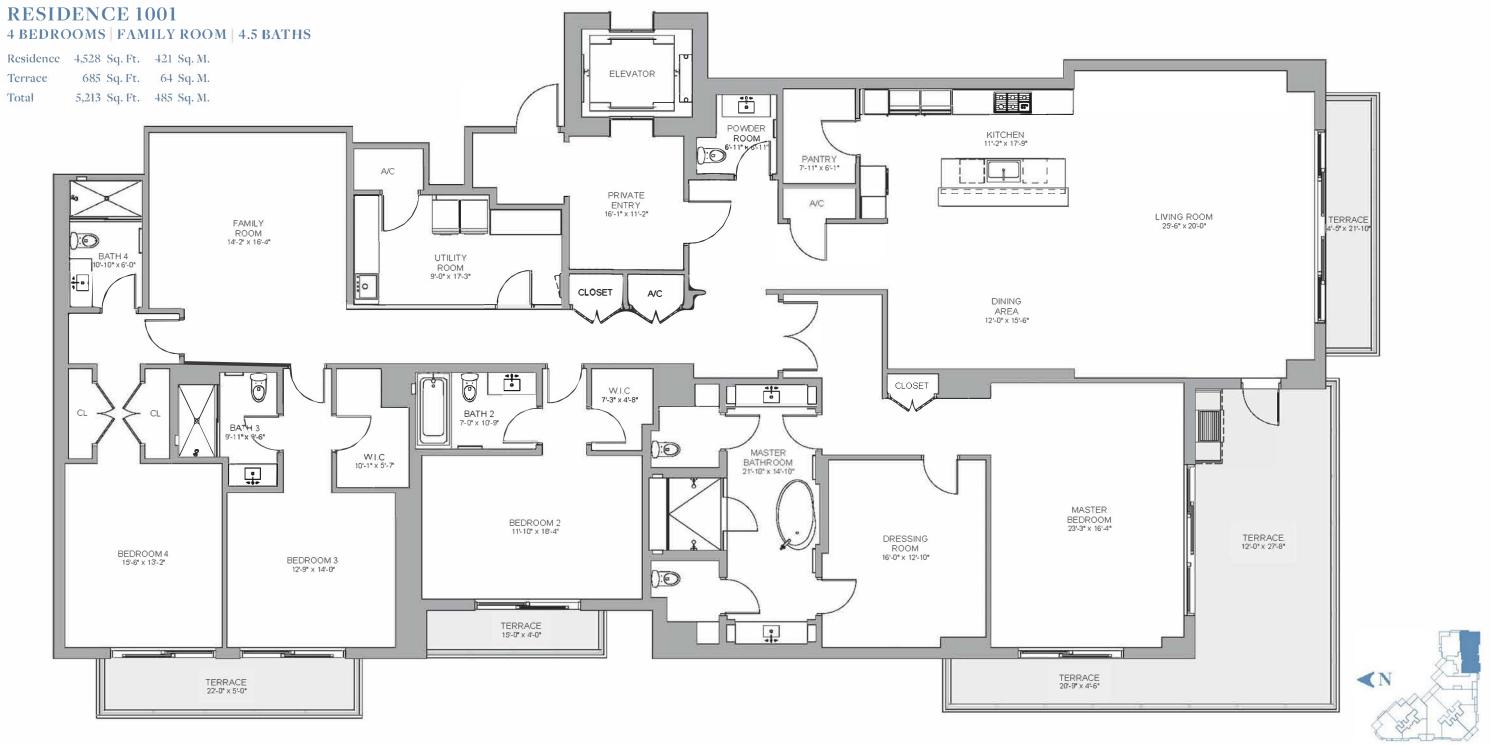

| Residence | 3,287 Sq. Ft. | 305 | Sq. M. |
|-----------|---------------|-----|--------|
| Terrace   | 609 Sq. Ft.   | 57  | Sq. M. |
| Total     | 3,896 Sq. Ft. | 362 | Sq. M. |

| Residence | 4,528 | Sq. Ft. | 421 | Sq. M. |
|-----------|-------|---------|-----|--------|
| Terrace   | 995   | Sq. Ft. | 92  | Sq. M. |
| Total     | 5,523 | Sq. Ft. | 513 | Sq. M. |

#### 4 BEDROOMS + FAMILY ROOM | 4.5 BATHS

| Residence | 4,528 | Sq. Ft. | -421 | Sq. M. |
|-----------|-------|---------|------|--------|
| Terrace   | 711   | Sq. Ft. | 66   | Sq. M. |
| Total     | 5,239 | Sq. Ft. | 487  | Sq. M. |