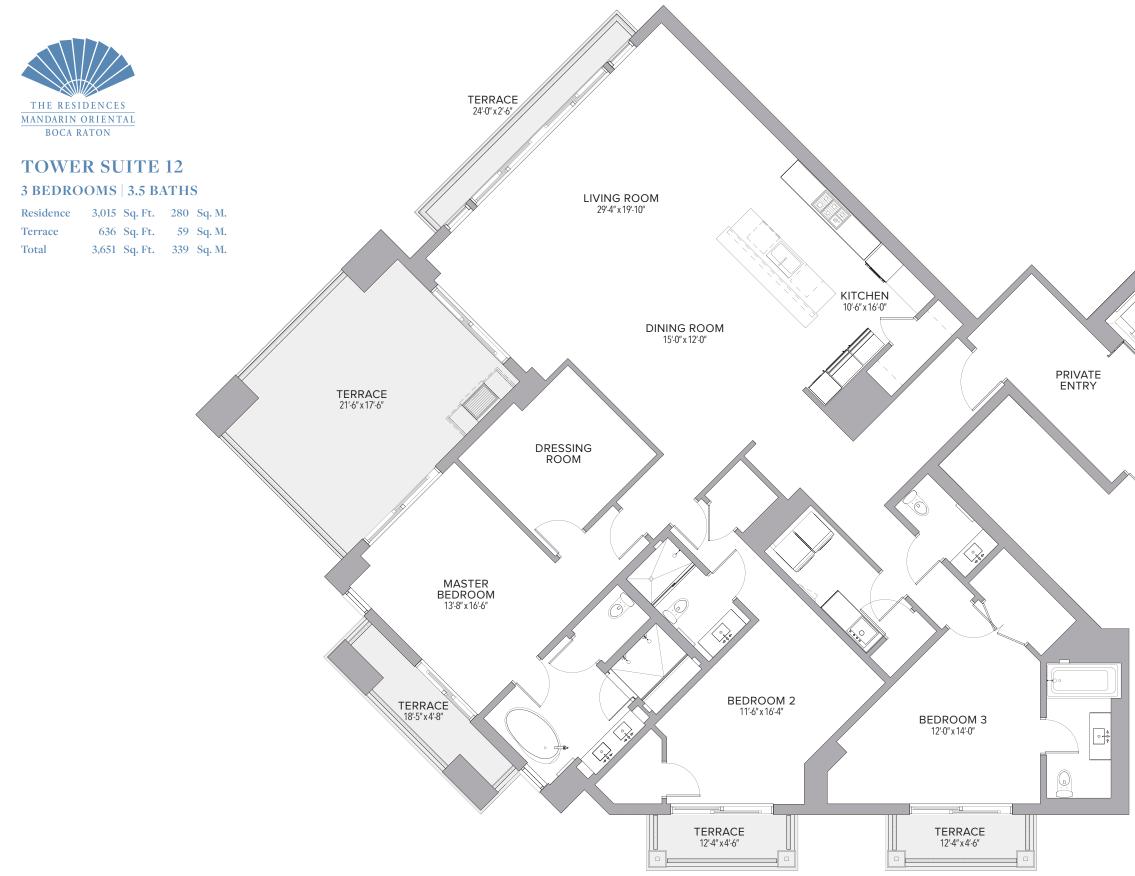

### RESIDENCE 712 3 BEDROOMS | 3.5 BATHS

| Residence | 3,167 Sq. Ft. | 294 | Sq. M. |
|-----------|---------------|-----|--------|
| Terrace   | 725 Sq. Ft.   | 67  | Sq. M. |
| Total     | 3,892 Sq. Ft. | 361 | Sq. M. |