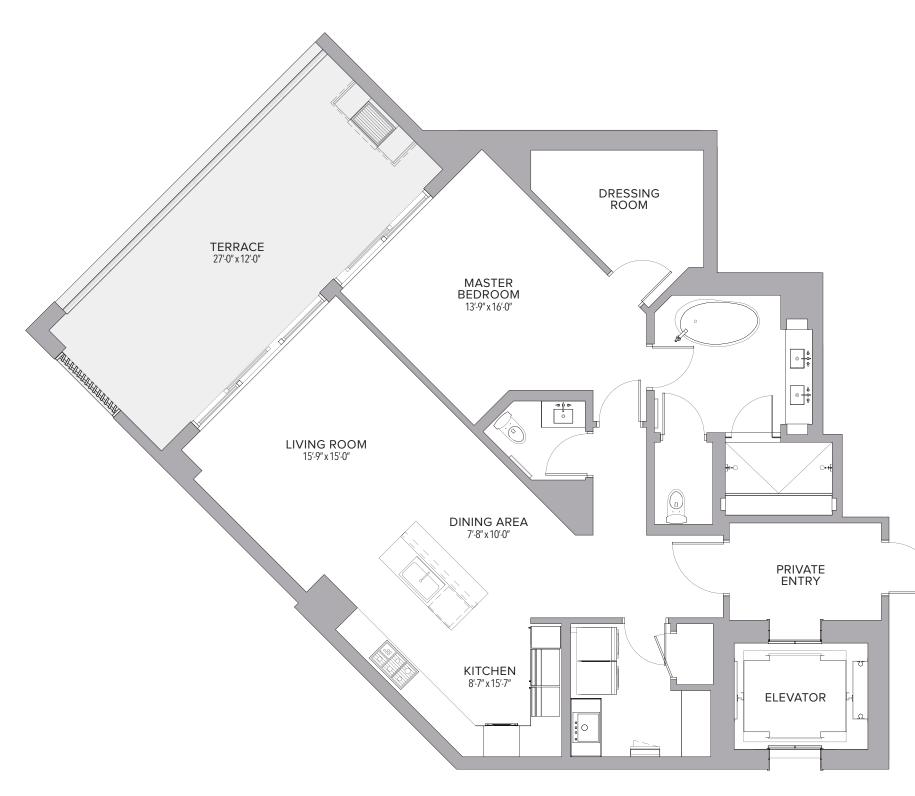

| Residence | 2,771 | Sq. Ft. | 257 | Sq. M. |
|-----------|-------|---------|-----|--------|
| Terrace   | 783   | Sq. Ft. | 73  | Sq. M. |
| Total     | 3,554 | Sq. Ft. | 330 | Sq. M. |