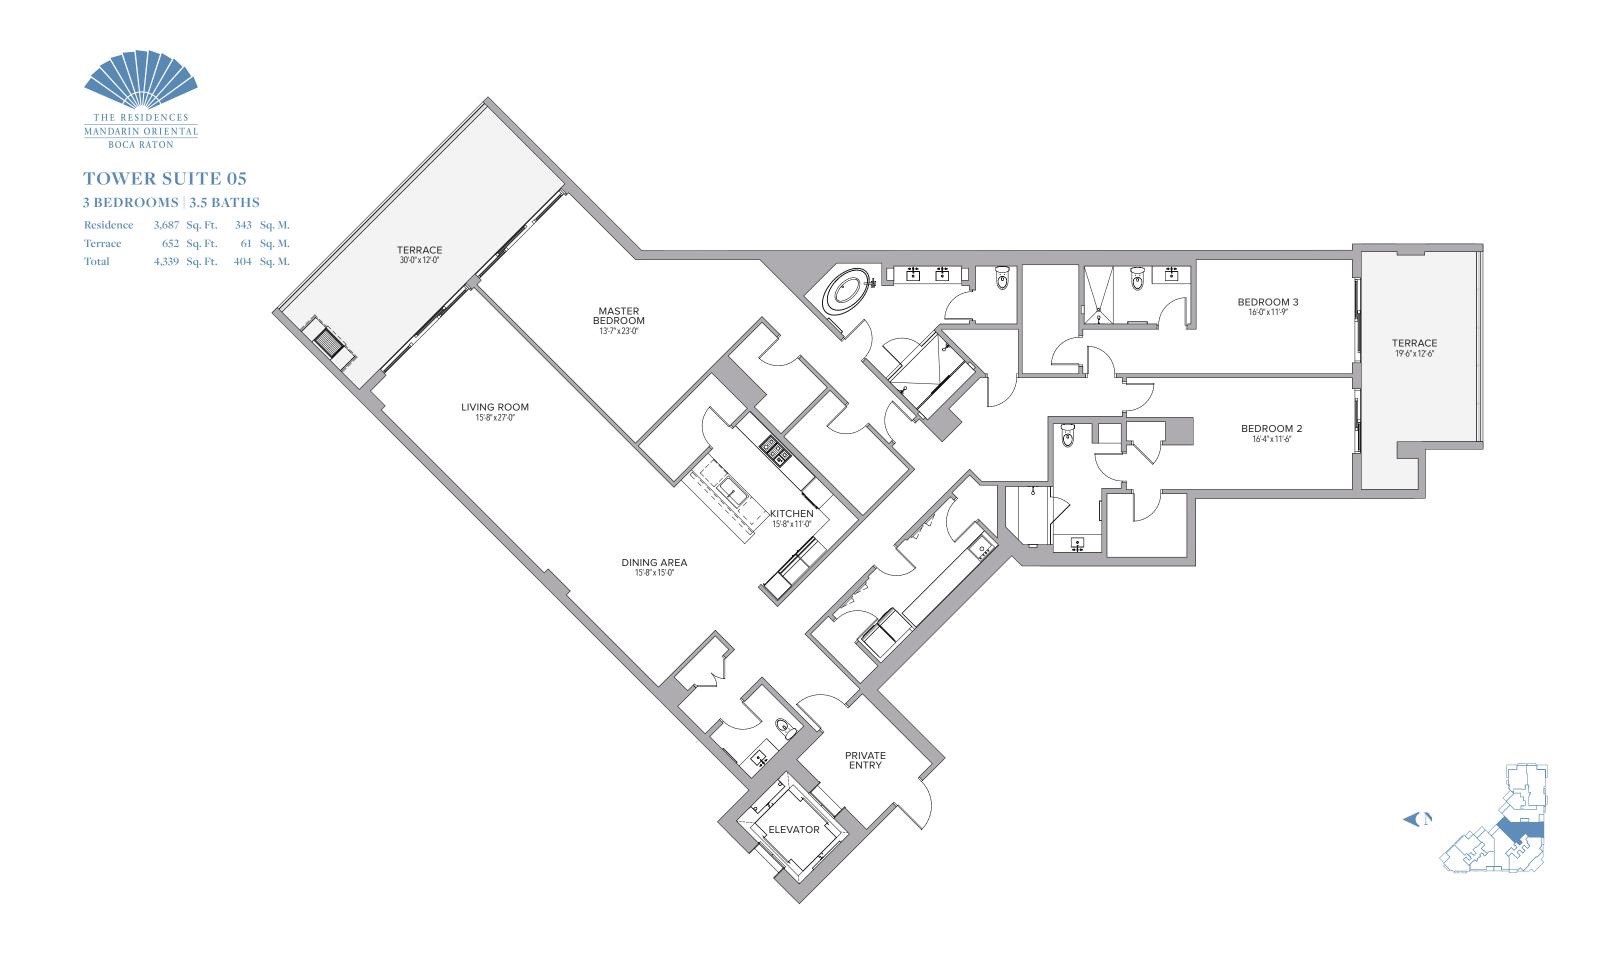

| Residence | 4,693 | Sq. Ft. | 436 | Sq. M. |
|-----------|-------|---------|-----|--------|
| Terrace   | 974   | Sq. Ft. | 90  | Sq. M. |
| Total     | 5,667 | Sq. Ft. | 526 | Sq. M. |

| 3 BEDROOMS | 3.5 | BATHS |
|------------|-----|-------|
|------------|-----|-------|