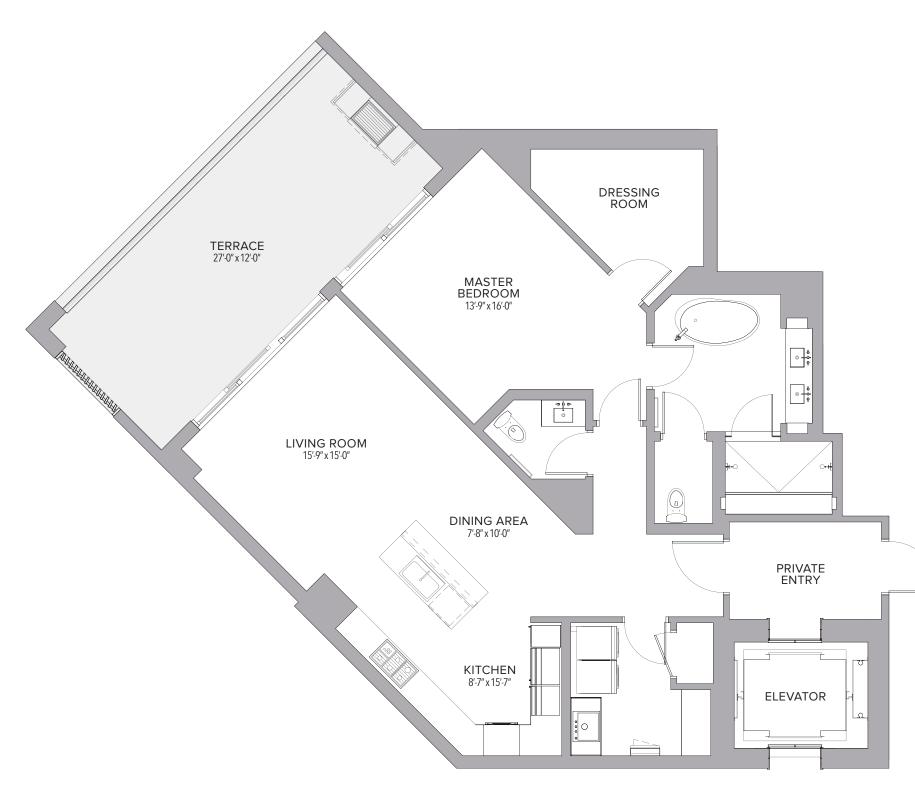

.5 BATHS

| Residence | 2,273 | Sq. Ft. | 211 | Sq. M. |
|-----------|-------|---------|-----|--------|
| Terrace   | 296   | Sq. Ft. | 28  | Sq. M. |
| Total     | 2,569 | Sq. Ft. | 239 | Sq. M. |



















| Residence | 2,771 | Sq. Ft. | 257 | Sq. M. |
|-----------|-------|---------|-----|--------|
| Terrace   | 599   | Sq. Ft. | 56  | Sq. M. |
| Total     | 3,370 | Sq. Ft. | 313 | Sq. M. |







| <b>1 BEDROOMS   1.5 BATHS</b> | <b>1 BEDROOMS</b> | 1.5 BATHS |
|-------------------------------|-------------------|-----------|
|-------------------------------|-------------------|-----------|

| Residence | 1,485 | Sq. Ft. | 138 | Sq. M. |
|-----------|-------|---------|-----|--------|
| Terrace   | 334   | Sq. Ft. | 32  | Sq. M. |
| Total     | 1,819 | Sq. Ft. | 170 | Sq. M. |













| Residence | 2,579 | Sq. Ft. | 240 | Sq. M. |  |
|-----------|-------|---------|-----|--------|--|
| Terrace   | 408   | Sq. Ft. | 38  | Sq. M. |  |
| Total     | 2,987 | Sq. Ft. | 278 | Sq. M. |  |







| Residence | 2,621 | Sq. Ft. | 243 | Sq. M. |
|-----------|-------|---------|-----|--------|
| Terrace   | 412   | Sq. Ft. | 38  | Sq. M. |
| Total     | 3,033 | Sq. Ft. | 281 | Sq. M. |





| Residence | 2,143 | Sq. Ft. | 199 | Sq. M. |
|-----------|-------|---------|-----|--------|
| Terrace   | 397   | Sq. Ft. | 37  | Sq. M. |
| Total     | 2,540 | Sq. Ft. | 236 | Sq. M. |









| Residence | 2,273 | Sq. Ft. | 211 | Sq. M. |
|-----------|-------|---------|-----|--------|
| Terrace   | 296   | Sq. Ft. | 27  | Sq. M. |
| Total     | 2,569 | Sq. Ft. | 238 | Sq. M. |