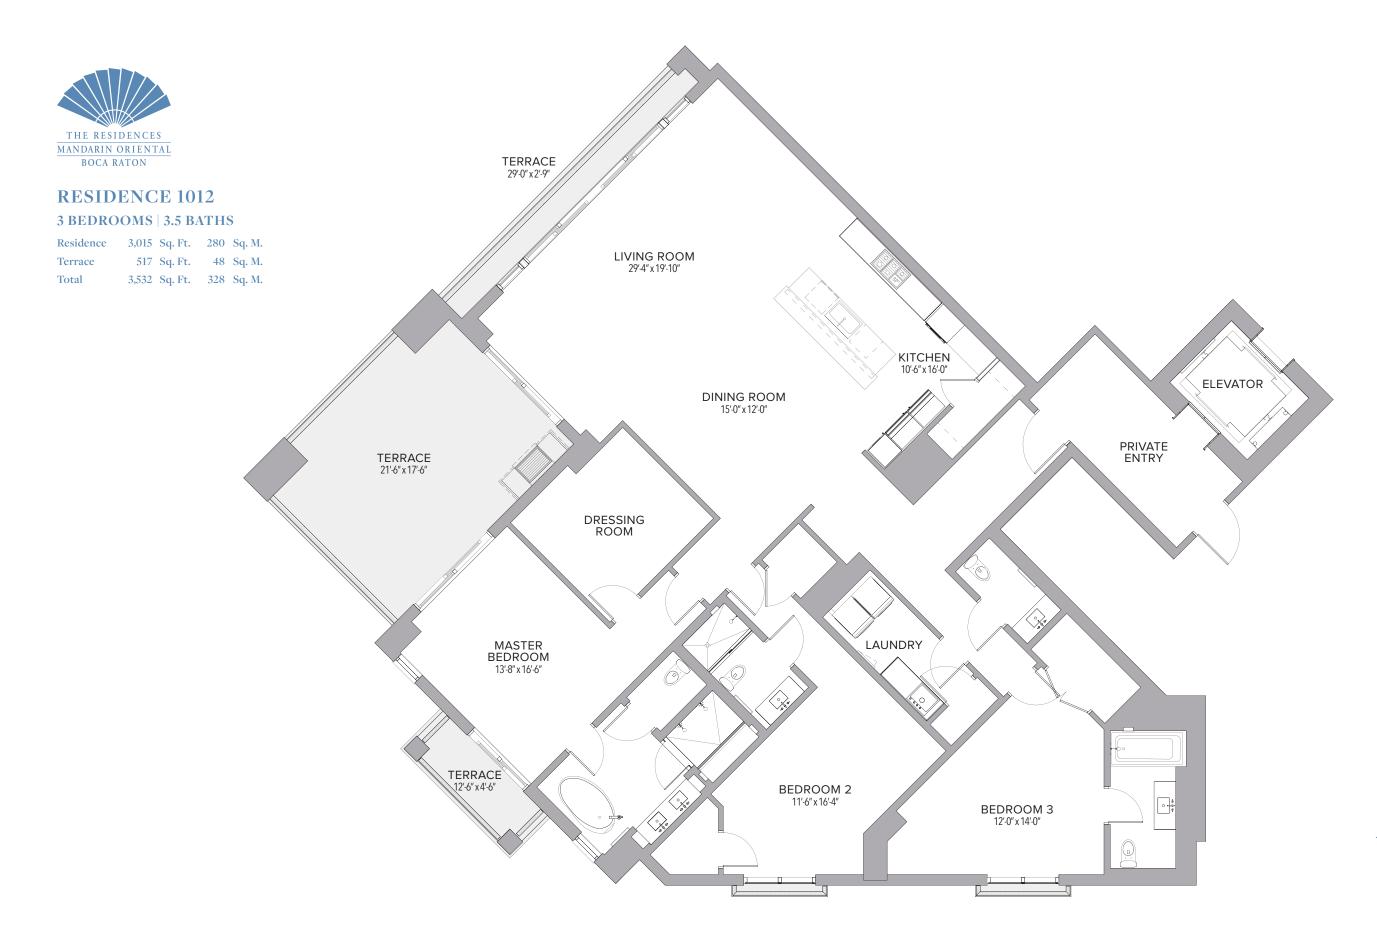

| Residence | 2,579 | Sq. Ft. | 240 | Sq. M. |  |
|-----------|-------|---------|-----|--------|--|
| Terrace   | 408   | Sq. Ft. | 38  | Sq. M. |  |
| Total     | 2,987 | Sq. Ft. | 278 | Sq. M. |  |







| Residence | 2,621 | Sq. Ft. | 243 | Sq. M. |
|-----------|-------|---------|-----|--------|
| Terrace   | 412   | Sq. Ft. | 38  | Sq. M. |
| Total     | 3,033 | Sq. Ft. | 281 | Sq. M. |





| Residence | 2,143 | Sq. Ft. | 199 | Sq. M. |
|-----------|-------|---------|-----|--------|
| Terrace   | 397   | Sq. Ft. | 37  | Sq. M. |
| Total     | 2,540 | Sq. Ft. | 236 | Sq. M. |









| Residence | 2,273 | Sq. Ft. | 211 | Sq. M. |
|-----------|-------|---------|-----|--------|
| Terrace   | 296   | Sq. Ft. | 27  | Sq. M. |
| Total     | 2,569 | Sq. Ft. | 238 | Sq. M. |













## GARDEN SUITE 03

| Residence | 2,690 | Sq. Ft. | 250 | Sq. M. |
|-----------|-------|---------|-----|--------|
| Terrace   | 2,054 | Sq. Ft. | 191 | Sq. M. |
| Total     | 4,744 | Sq. Ft. | 441 | Sq. M. |







### **GARDEN SUITE 08**

| Residence | 3,248 | Sq. Ft. | 302 | Sq. M. |
|-----------|-------|---------|-----|--------|
| Terrace   | 731   | Sq. Ft. | 68  | Sq. M. |
| Total     | 3,979 | Sq. Ft. | 370 | Sq. M. |









### **GARDEN SUITE 12**

| Residence | 4,895 | Sq. Ft. | 455 | Sq. M. |
|-----------|-------|---------|-----|--------|
| Terrace   | 2,166 | Sq. Ft. | 201 | Sq. M. |
| Total     | 7,061 | Sq. Ft. | 656 | Sq. M. |







## **PENTHOUSE 01**

#### 4 BEDROOMS | 4.5 BATHS

| Residence | 6,572 Sq. Ft. | 611 | Sq. M. |
|-----------|---------------|-----|-------