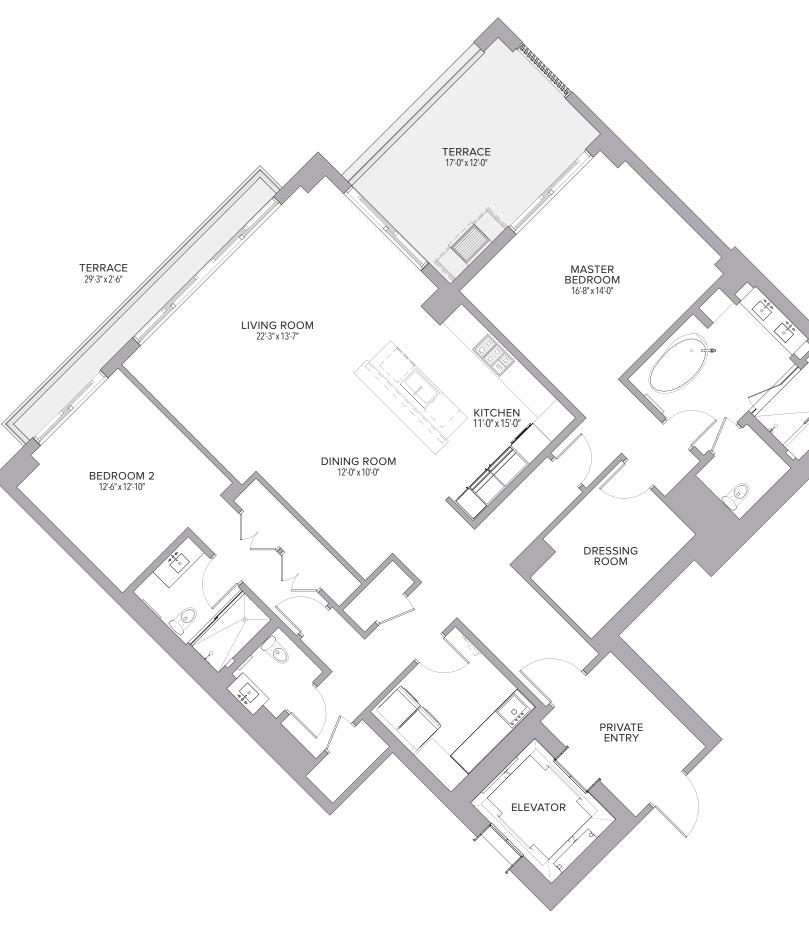

#### 4 BEDROOMS + FAMILY ROOM | 4.5 BATHS

| Residence | 4,528 | Sq. Ft. | -421 | Sq. M. |
|-----------|-------|---------|------|--------|
| Terrace   | 711   | Sq. Ft. | 66   | Sq. M. |
| Total     | 5,239 | Sq. Ft. | 487  | Sq. M. |