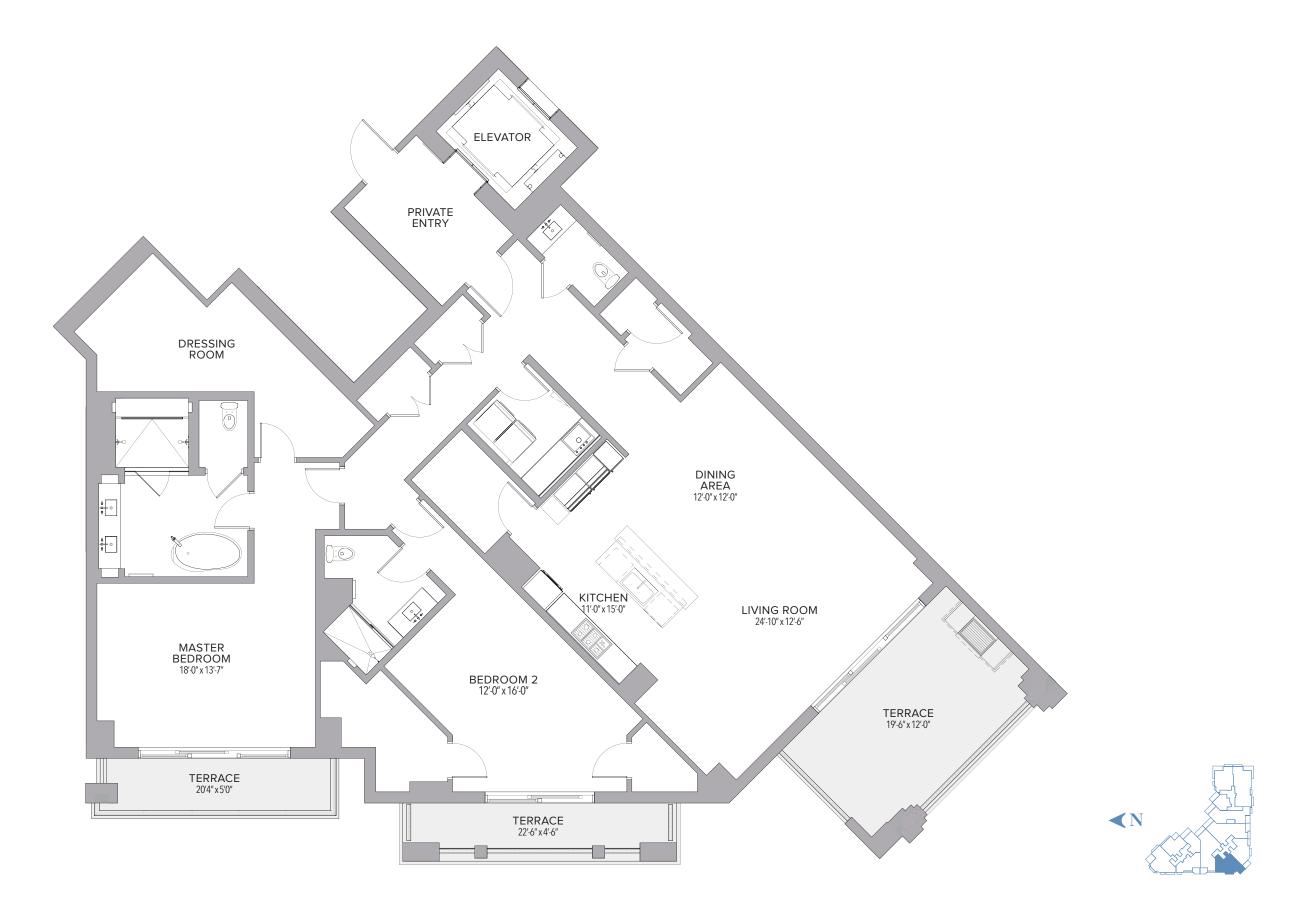

2 BEDROOMS + DEN | 3.5 BATHS

| Residence | 2,621 | Sq. Ft. | 243 | Sq. M. |
|-----------|-------|---------|-----|--------|
| Terrace   | 447   | Sq. Ft. | 42  | Sq. M. |
| Total     | 3,068 | Sq. Ft. | 285 | Sq. M. |