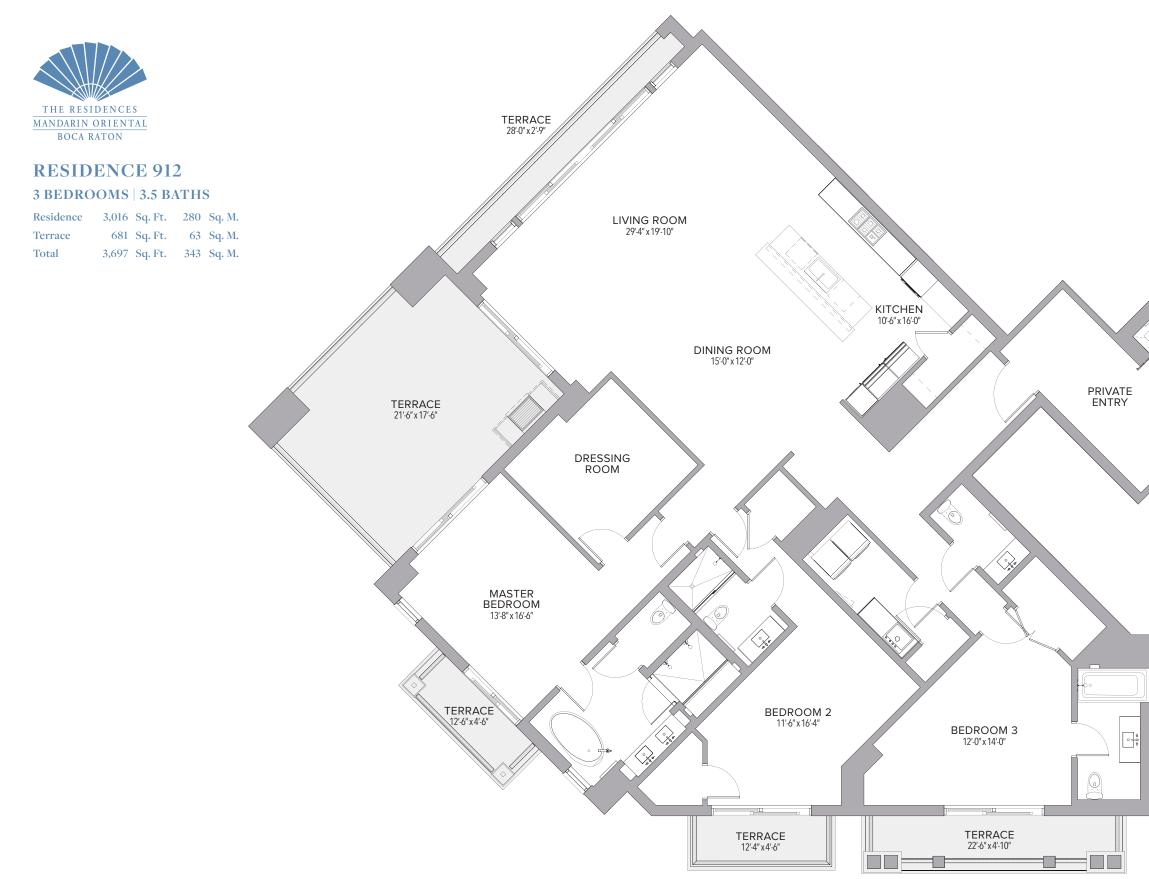

---|-----|--------|
| Terrace   | 447   | Sq. Ft. | 42  | Sq. M. |
| Total     | 3,068 | Sq. Ft. | 285 | Sq. M. |





### RESIDENCE 909 1 BEDROOMS | 1.5 BATHS

| Residence | 1,654 | Sq. Ft. | 154 | Sq. M. |  |
|-----------|-------|---------|-----|--------|--|
| Terrace   | 365   | Sq. Ft. | 34  | Sq. M. |  |
| Total     | 2,019 | Sq. Ft. | 188 | Sq. M. |  |







| Residence | 2,216 | Sq. Ft. | 206 | Sq. M. |
|-----------|-------|---------|-----|--------|
| Terrace   | 379   | Sq. Ft. | 35  | Sq. M. |
| Total     | 2,595 | Sq. Ft. | 241 | Sq. M. |









# RESIDENCE 911 2 BEDROOMS | 2.5 BATHS

| Residence | 2,273 | Sq. Ft. | 211 | Sq. M. |
|-----------|-------|---------|-----|--------|
| Terrace   | 296   | Sq. Ft. | 28  | Sq. M. |
| Total     | 2,569 | Sq. Ft. | 239 | Sq. M. |



















| Residence | 2,771 | Sq. Ft. | 257 | Sq. M. |
|-----------|-------|---------|-----|--------|
| Terrace   | 599   | Sq. Ft. | 56  | Sq. M. |
| Total     | 3,370 | Sq. Ft. | 313 | Sq. M. |







| <b>1 BEDROOMS   1.5 BATHS</b> | <b>1 BEDROOMS</b> | 1.5 BATHS |
|-------------------------------|-------------------|-----------|
|-------------------------------|-------------------|-----------|

| Residence | 1,485 | Sq. Ft. | 138 | Sq. M. |
|-----------|-------|---------|-----|--------|
| Terrace   | 334   | Sq. Ft. | 32  | Sq. M. |
| Total     | 1,819 | Sq. Ft. | 170 | Sq. M. |













| Residence | 2,579 | Sq. Ft. | 240 | Sq. M. |  |
|-----------|-------|---------|-----|--------|--|
| Terrace   | 408   | Sq. Ft. | 38  | Sq. M. |  |
| Total     | 2,987 | Sq. Ft. | 278 | Sq. M