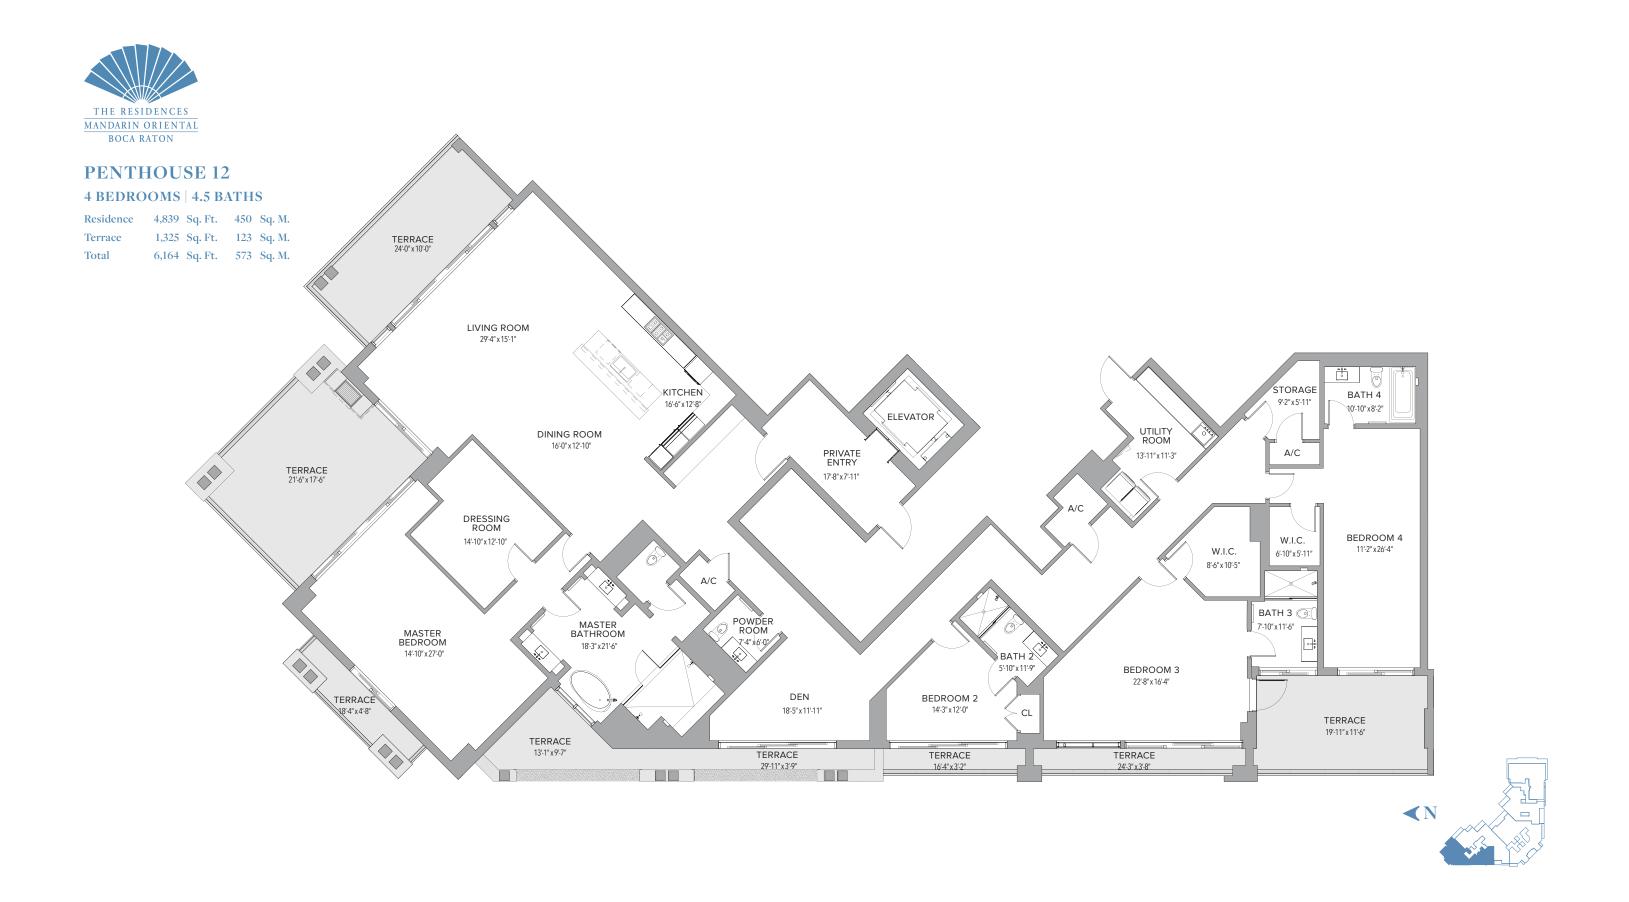

#### 4 BEDROOMS | 4.5 BATHS

| Residence | 6,572 Sq. Ft. | 611 | Sq. M. |
|-----------|---------------|-----|--------|
| Terrace   | 1,927 Sq. Ft. | 179 | Sq. M. |
| Total     | 8,499 Sq. Ft. | 790 | Sq. M. |