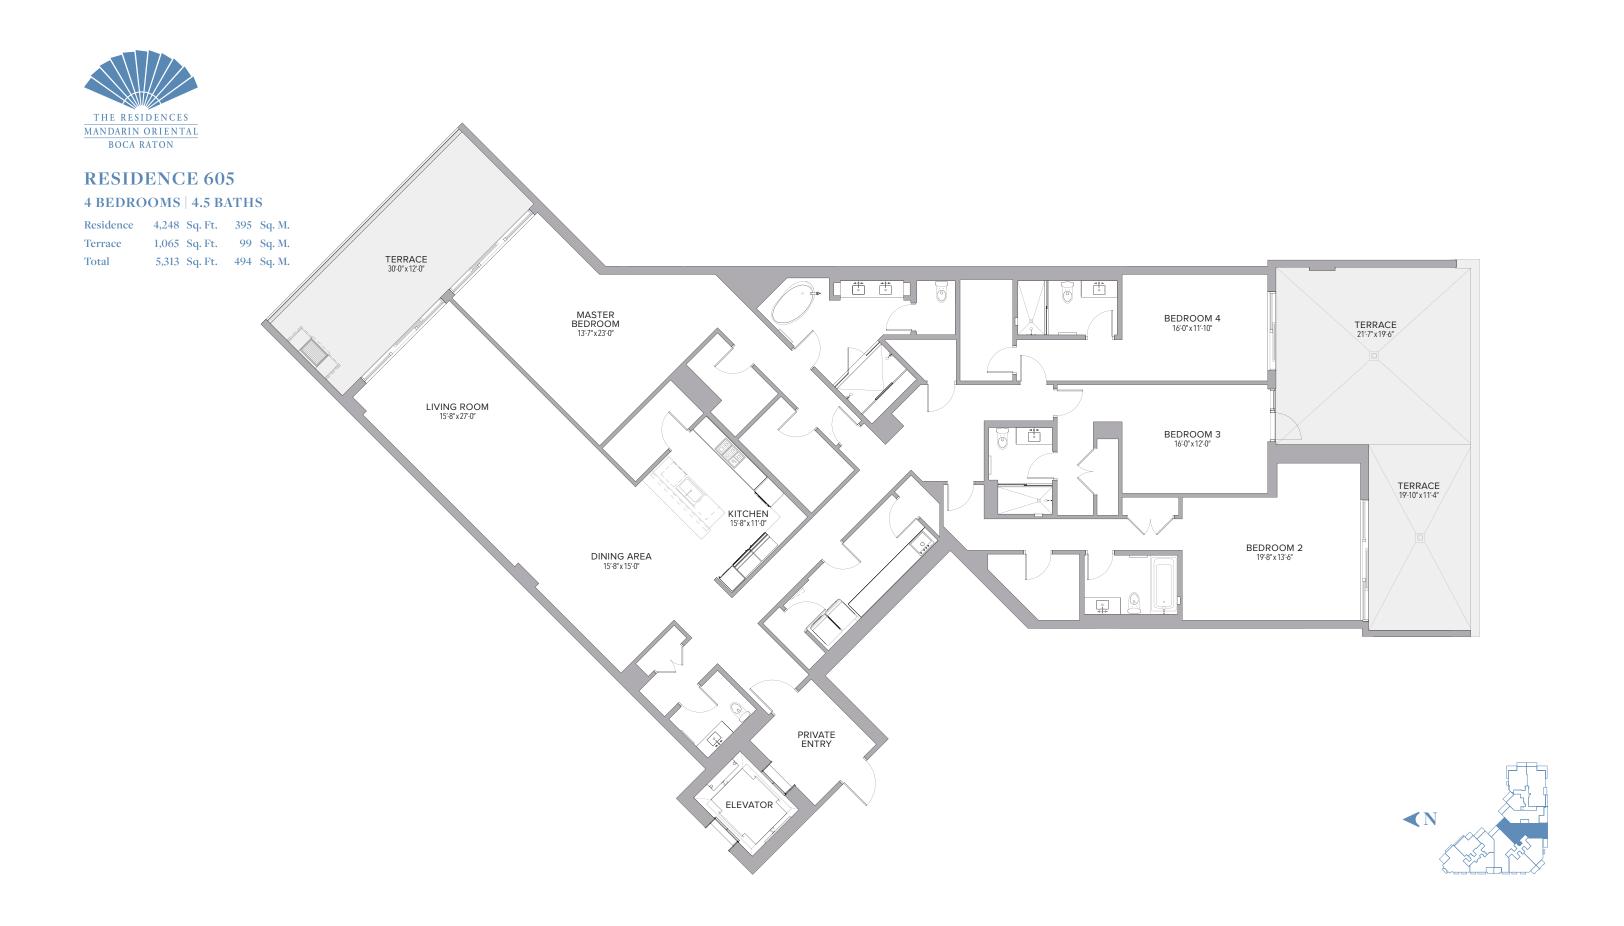

#### 4 BEDROOMS + FAMILY ROOM | 4.5 BATHS

| Residence | 4,528 | Sq. Ft. | -421 | Sq. M. |
|-----------|-------|---------|------|--------|
| Terrace   | 711   | Sq. Ft. | 66   | Sq. M. |
| Total     | 5,239 | Sq. Ft. | 487  | Sq. M. |