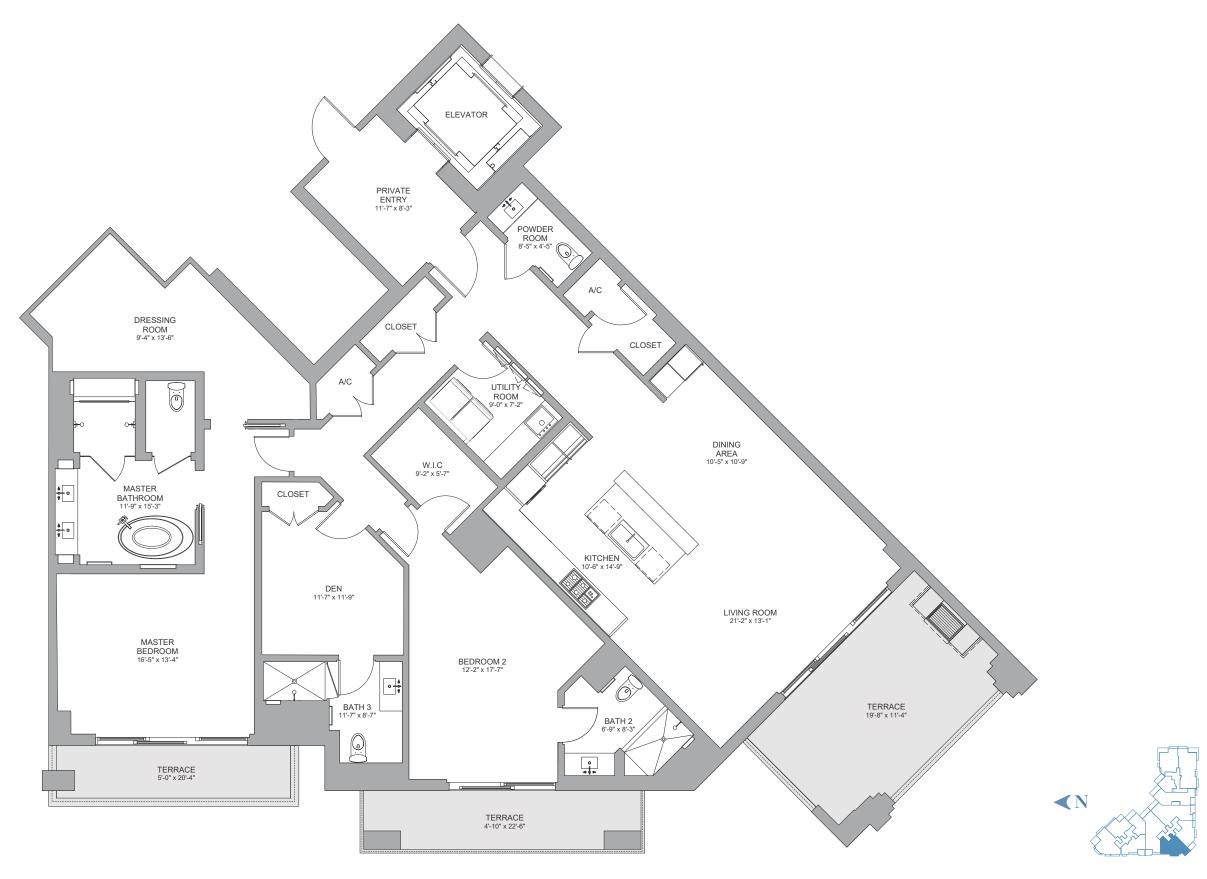

t. | 56  | Sq. M. |
| Total     | 3,370 | Sq. Ft. | 313 | Sq. M. |







| <b>1 BEDROOMS</b> | 1.5 BATHS   |
|-------------------|-------------|
| I DEDROOMO        | 1.0 0/11/10 |

| Residence | 1,485 | Sq. Ft. | 138 | Sq. M. |
|-----------|-------|---------|-----|--------|
| Terrace   | 334   | Sq. Ft. | 32  | Sq. M. |
| Total     | 1,819 | Sq. Ft. | 170 | Sq. M. |















| Residence | 2,579 | Sq. Ft. | 240 | Sq. M. |
|-----------|-------|---------|-----|--------|
| Terrace   | 449   | Sq. Ft. | 42  | Sq. M. |
| Total     | 3,028 | Sq. Ft. | 282 | Sq. M. |







2 BEDROOMS + DEN | 3.5 BATHS

| Residence | 2,621 | Sq. Ft. | 243 | Sq. M. |
|-----------|-------|---------|-----|--------|
| Terrace   | 447   | Sq. Ft. | 42  | Sq. M. |
| Total     | 3,068 | Sq. Ft. | 285 | Sq. M. |





| Residence | 1,654 | Sq. Ft. | 154 | Sq. M. |
|-----------|-------|---------|-----|--------|
| Terrace   | 365   | Sq. Ft. | 34  | Sq. M. |
| Total     | 2,019 | Sq. Ft. | 188 | Sq. M. |







| Residence | 2,216 | Sq. Ft. | 206 | Sq. M. |
|-----------|-------|---------|-----|--------|
| Terrace   | 444   | Sq. Ft. | 41  | Sq. M. |
| Total     | 2,660 | Sq. Ft. | 247 | Sq. M. |









| 2 BEDROOMS | <b>2.5 BATHS</b> |
|------------|------------------|
|------------|------------------|

| Residence | 2,273 | Sq. Ft. | 211 | Sq. M. |
|-----------|-------|---------|-----|--------|
| Terrace   | 296   | Sq. Ft. | 27  | Sq. M. |
| Total     | 2,569 | Sq. Ft. | 238 | Sq. M. |

















| Residence | 2,771 | Sq. Ft. | 257 | Sq. M. |
|-----------|-------|---------|-----|--------|
|