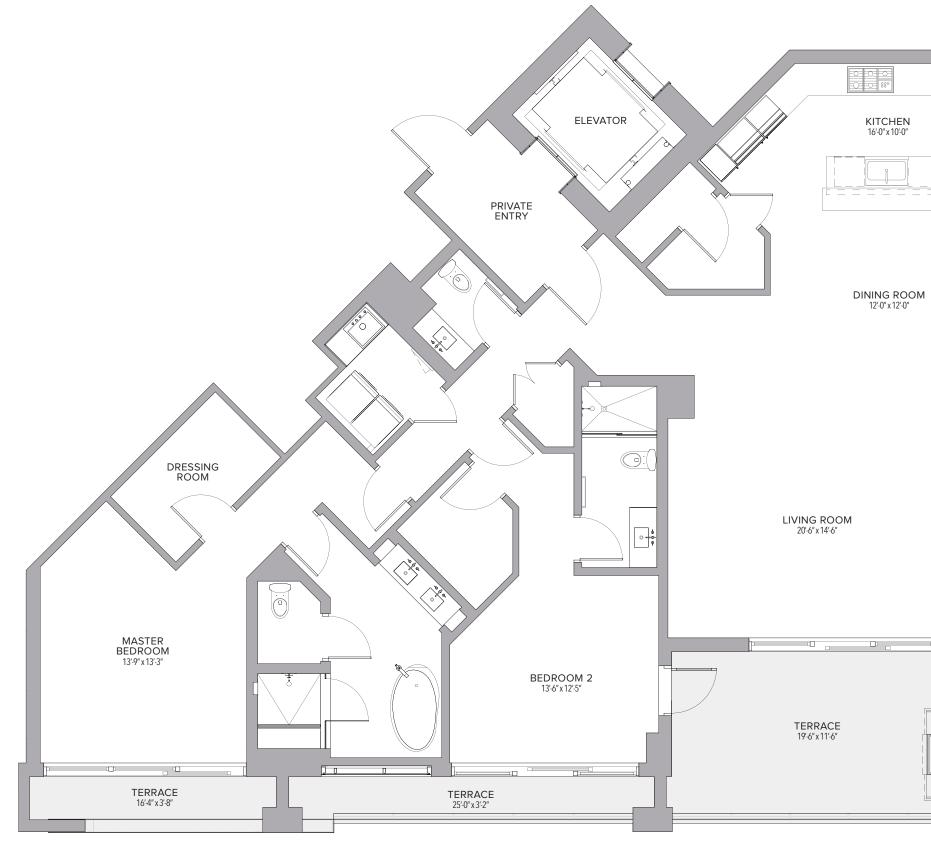

| Residence | 4,693 | Sq. Ft. | 436 | Sq. M. |
|-----------|-------|---------|-----|--------|
| Terrace   | 974   | Sq. Ft. | 90  | Sq. M. |
| Total     | 5,667 | Sq. Ft. | 526 | Sq. M. |

| 3 BEDROOMS | 3.5 | BATHS |
|------------|-----|-------|
|------------|-----|-------|