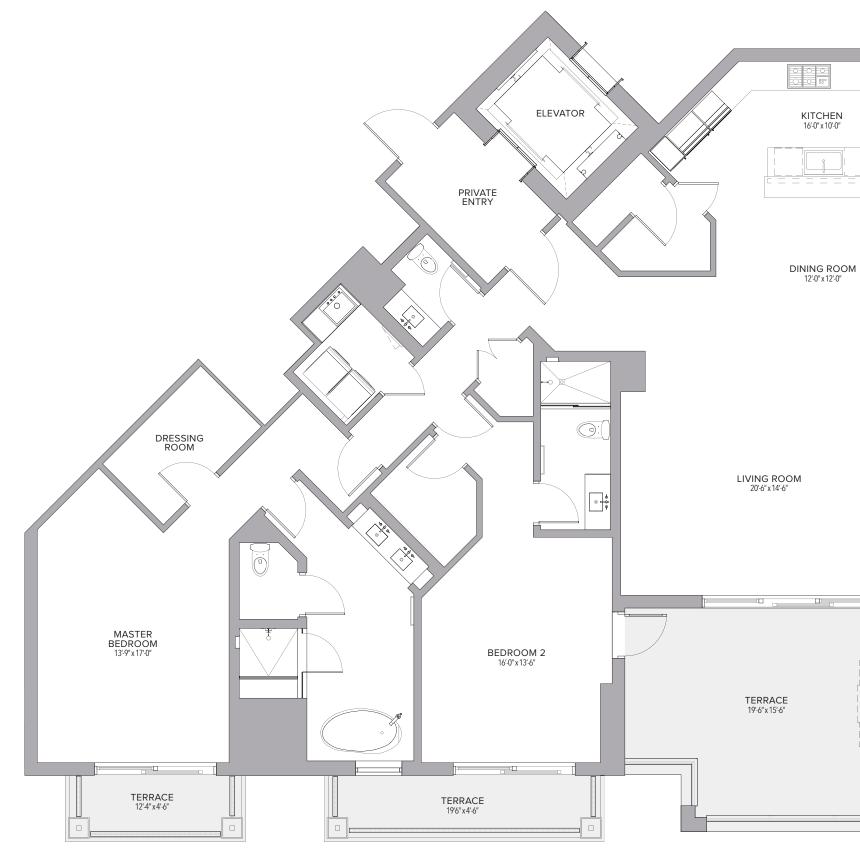

-------------------------|

| Residence | 1,485 | Sq. Ft. | 138 | Sq. M. |
|-----------|-------|---------|-----|--------|
| Terrace   | 334   | Sq. Ft. | 32  | Sq. M. |
| Total     | 1,819 | Sq. Ft. | 170 | Sq. M. |















| Residence | 2,647 Sq. Ft. | 246 | Sq. M. |
|-----------|---------------|-----|--------|
| Terrace   | 556 Sq. Ft.   | 52  | Sq. M. |
| Total     | 3,203 Sq. Ft. | 298 | Sq. M. |







| Residence | 2,704 | Sq. Ft. | 251 | Sq. M. |
|-----------|-------|---------|-----|--------|
| Terrace   | 351   | Sq. Ft. | 33  | Sq. M. |
| Total     | 3,055 | Sq. Ft. | 284 | Sq. M. |





| Residence | 2,298 | Sq. Ft. | 213 | Sq. M. |
|-----------|-------|---------|-----|--------|
| Terrace   | 448   | Sq. Ft. | 42  | Sq. M. |
| Total     | 2,746 | Sq. Ft. | 255 | Sq. M. |









#### **RESIDENCE 611** 2 BEDROOMS | 2.5 BATHS

| Residence | 2,273 | Sq. Ft. | 211 Sq. M. |
|-----------|-------|---------|------------|
| Terrace   | 335   | Sq. Ft. | 31 Sq. M.  |
| Total     | 2,608 | Sq. Ft. | 242 Sq. M. |









| Residence | 3,269 | Sq. Ft. | 304 | Sq. M. |
|-----------|-------|---------|-----|--------|
| Terrace   | 684   | Sq. Ft. | 64  | Sq. M. |
| Total     | 3,953 | Sq. Ft. | 368 | Sq. M. |









#### 4 BEDROOMS + FAMILY ROOM | 4.5 BATHS

| Residence | 4,528 | Sq. Ft. | -421 | Sq. M. |
|-----------|-------|---------|------|--------|
| Terrace   | 711   | Sq. Ft. | 66   | Sq. M. |
| Total     | 5,239 | Sq. Ft. | 487  | Sq. M. |





| 3 BEDROOMS | 3.5 | BATHS |
|------------|-----|-------|
|------------|-----|-------|

| Residence | 2,771 | Sq. Ft. |