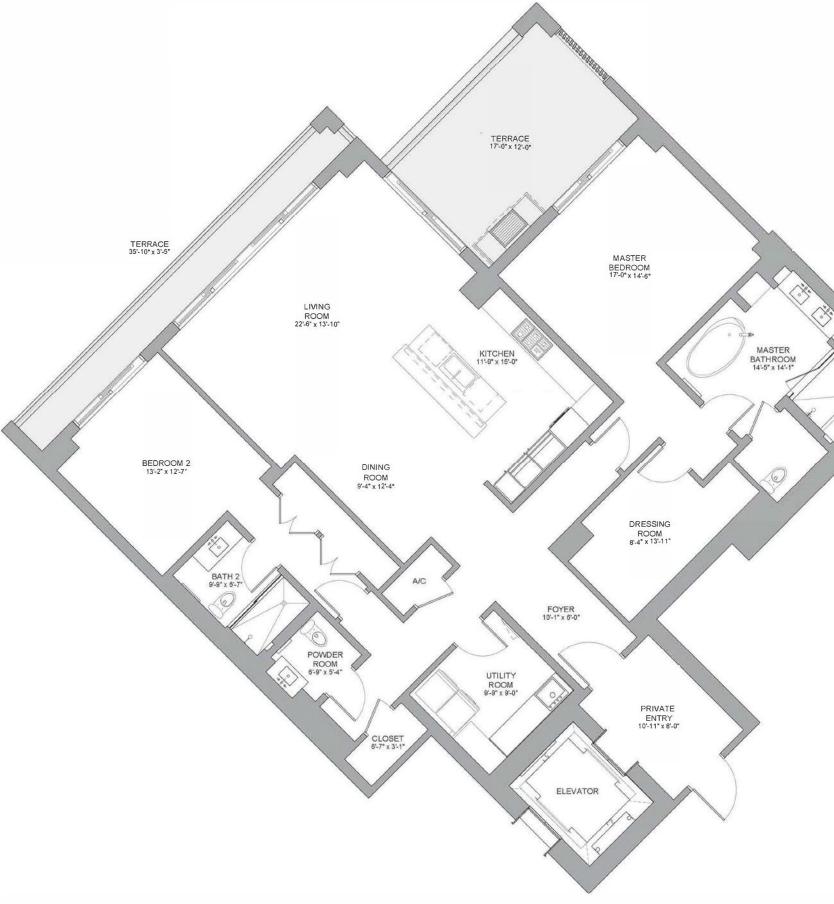

---------|-----|--------|
| Terrace   | 447   | Sq. Ft. | 42  | Sq. M. |
| Total     | 3,068 | Sq. Ft. | 285 | Sq. M. |





### RESIDENCE 909 1 BEDROOMS | 1.5 BATHS

| Residence | 1,654 | Sq. Ft. | 154 | Sq. M. |  |
|-----------|-------|---------|-----|--------|--|
| Terrace   | 365   | Sq. Ft. | 34  | Sq. M. |  |
| Total     | 2,019 | Sq. Ft. | 188 | Sq. M. |  |







| Residence | 2,216 | Sq. Ft. | 206 | Sq. M. |
|-----------|-------|---------|-----|--------|
| Terrace   | 379   | Sq. Ft. | 35  | Sq. M. |
| Total     | 2,595 | Sq. Ft. | 241 | Sq. M. |









# RESIDENCE 911 2 BEDROOMS | 2.5 BATHS

| Residence | 2,273 | Sq. Ft. | 211 | Sq. M. |
|-----------|-------|---------|-----|--------|
| Terrace   | 296   | Sq. Ft. | 28  | Sq. M. |
| Total     | 2,569 | Sq. Ft. | 239 | Sq. M. |



















| Residence | 2,771 | Sq. Ft. | 257 | Sq. M. |
|-----------|-------|---------|-----|--------|
| Terrace   | 599   | Sq. Ft. | 56  | Sq. M. |
| Total     | 3,370 | Sq. Ft. | 313 | Sq. M. |







| <b>1 BEDROOMS   1.5 BATHS</b> | <b>1 BEDROOMS</b> | 1.5 BATHS |
|-------------------------------|-------------------|-----------|
|-------------------------------|-------------------|-----------|

| Residence | 1,485 | Sq. Ft. | 138 | Sq. M. |
|-----------|-------|---------|-----|--------|
| Terrace   | 334   | Sq. Ft. | 32  | Sq. M. |
| Total     | 1,819 | Sq. Ft. | 170 | Sq. M. |













| Residence | 2,579 | Sq. Ft. | 240 | Sq. M. |  |
|-----------|-------|---------|-----|--------|--|
| Terrace   | 408   | Sq. Ft. | 38  | Sq. M. |  |
| Total     | 2,987 | Sq. Ft. | 278 |