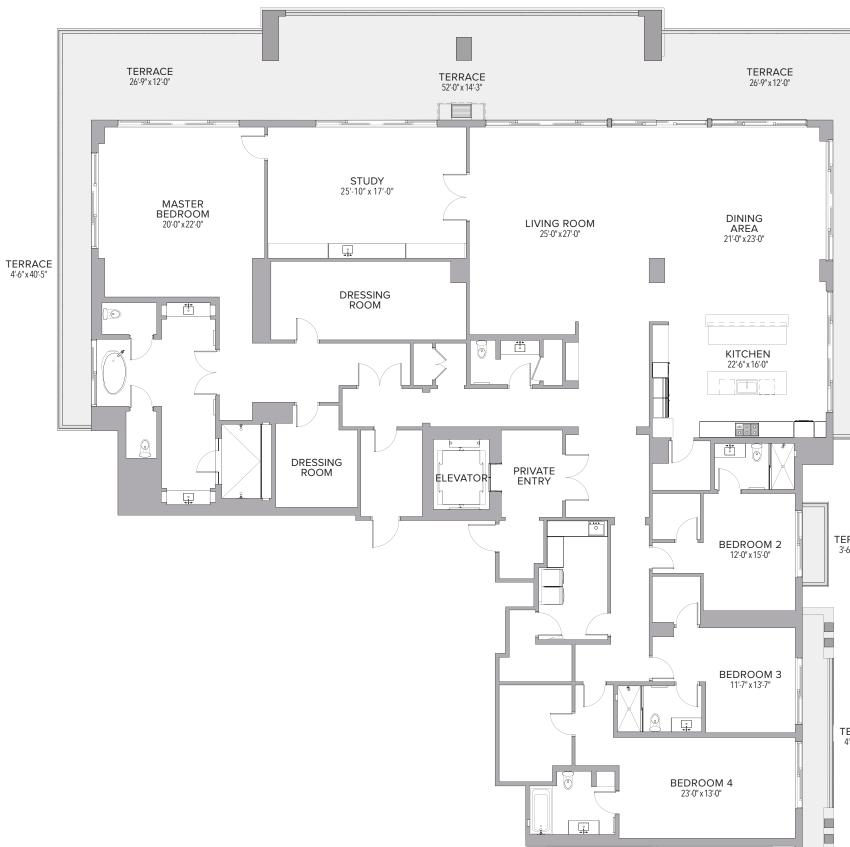

#### 4 BEDROOMS | 4.5 BATHS

| Residence | 6,572 Sq. Ft. | 611 | Sq. M. |
|-----------|---------------|-----|--------|
| Terrace   | 1,927 Sq. Ft. | 179 | Sq. M. |
| Total     | 8,499 Sq. Ft. | 790 | Sq. M. |