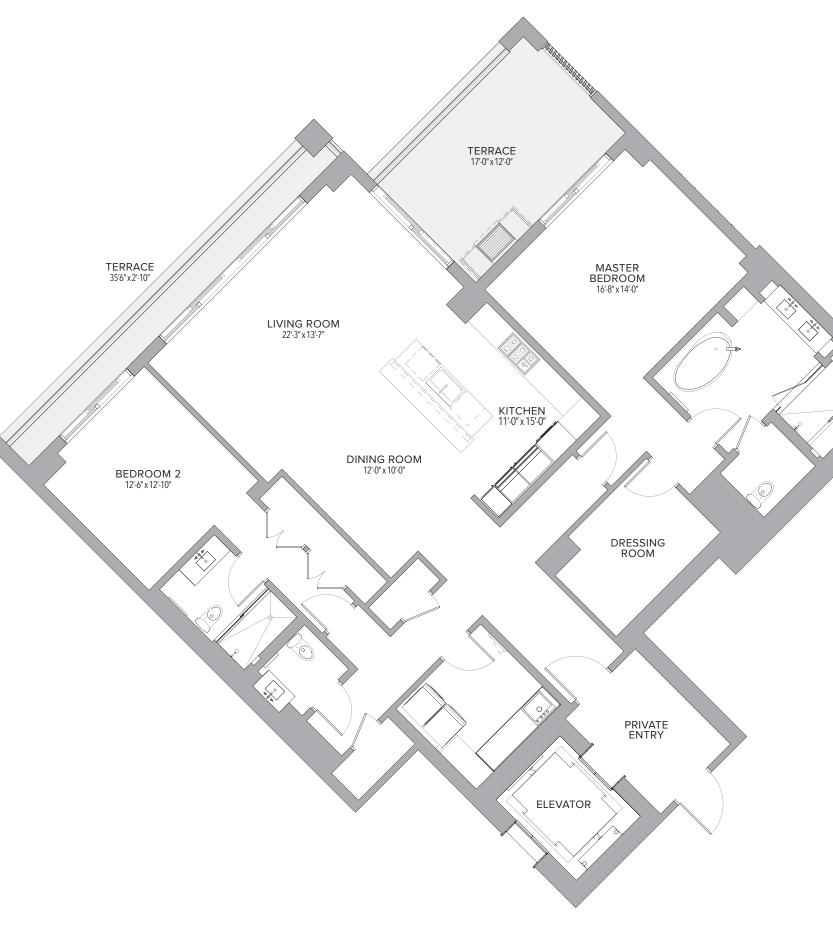

| Residence | 3,287 Sq. Ft. | 305 | Sq. M. |
|-----------|---------------|-----|--------|
| Terrace   | 609 Sq. Ft.   | 57  | Sq. M. |
| Total     | 3,896 Sq. Ft. | 362 | Sq. M. |

| Residence | 4,528 | Sq. Ft. | 421 | Sq. M. |
|-----------|-------|---------|-----|--------|
| Terrace   | 995   | Sq. Ft. | 92  | Sq. M. |
| Total     | 5,523 | Sq. Ft. | 513 | Sq. M. |