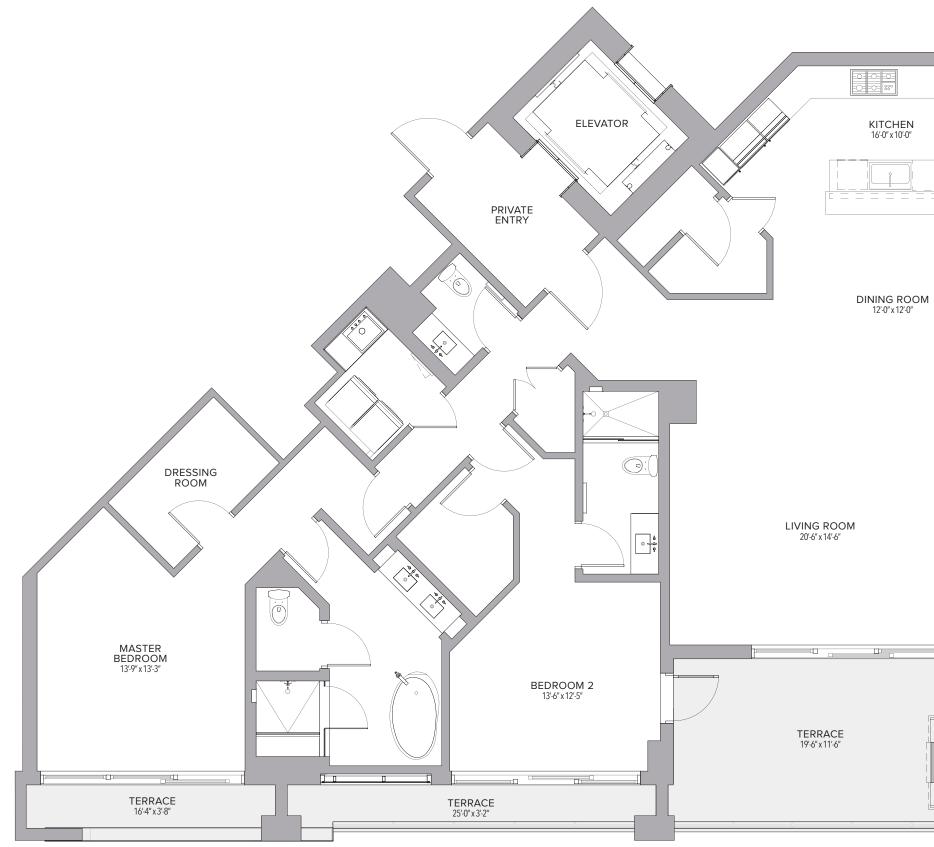

-|-----|--------|--|
| Terrace   | 599   | Sq. Ft. | 56  | Sq. M. |  |
| Total     | 3,370 | Sq. Ft. | 313 | Sq. M. |  |







### 1 BEDROOMS | 1.5 BATHS

| Residence | 1,485 | Sq. Ft. | 138 | Sq. M. |
|-----------|-------|---------|-----|--------|
| Terrace   | 334   | Sq. Ft. | 32  | Sq. M. |
| Total     | 1,819 | Sq. Ft. | 170 | Sq. M. |

















## 1 BEDROOMS | 1.5 BATHS

| Residence | 1,654 | Sq. Ft. | 154 | Sq. M. |
|-----------|-------|---------|-----|--------|
| Terrace   | 365   | Sq. Ft. | 34  | Sq. M. |
| Total     | 2,019 | Sq. Ft. | 188 | Sq. M. |







### 2 BEDROOMS | 2.5 BATHS

| Residence | 2,143 | Sq. Ft. | 199 | Sq. M. |
|-----------|-------|---------|-----|--------|
| Terrace   | 397   | Sq. Ft. | 37  | Sq. M. |
| Total     | 2,540 | Sq. Ft. | 236 | Sq. M. |









### 2 BEDROOMS | 2.5 BATHS

| Residence | 2,273 | Sq. Ft. | 211 | Sq. M. |
|-----------|-------|---------|-----|--------|
| Terrace   | 289   | Sq. Ft. | 27  | Sq. M. |
| Total     | 2,562 | Sq. Ft. | 238 | Sq. M. |