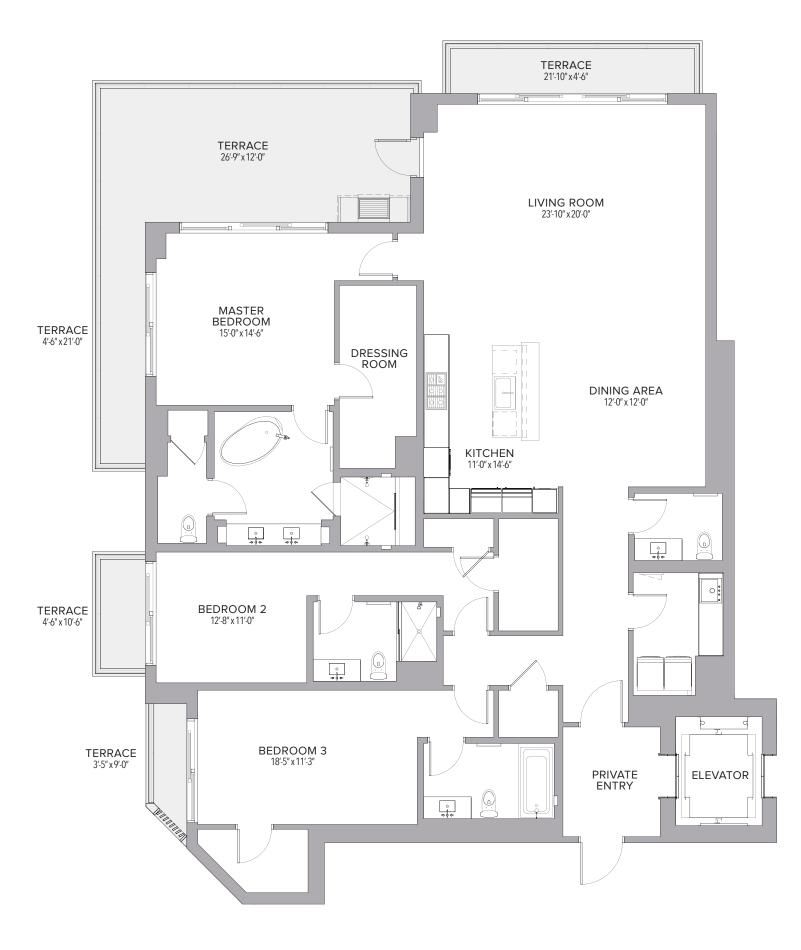

| Residence | 4,693 | Sq. Ft. | 436 | Sq. M. |
|-----------|-------|---------|-----|--------|
| Terrace   | 974   | Sq. Ft. | 90  | Sq. M. |
| Total     | 5,667 | Sq. Ft. | 526 | Sq. M. |

| 3 BEDROOMS | 3.5 | BATHS |
|------------|-----|-------|
|------------|-----|-------|