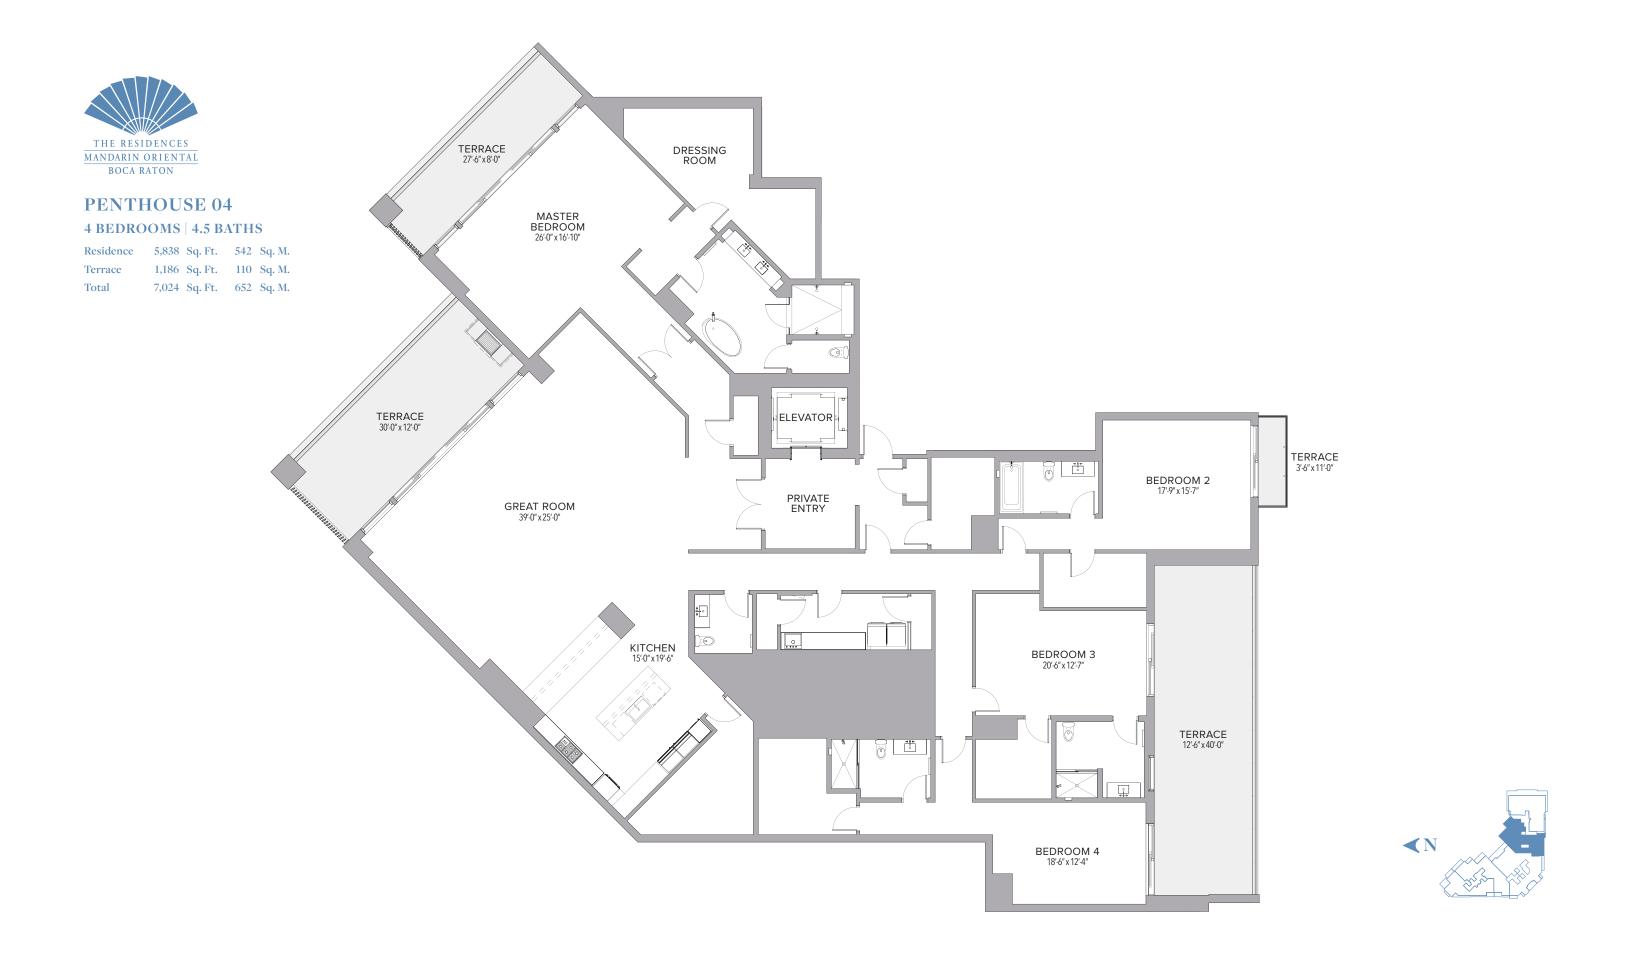

#### 4 BEDROOMS | 4.5 BATHS

| Residence | 6,572 Sq. Ft. | 611 | Sq. M. |
|-----------|---------------|-----|--------|
| Terrace   | 1,927 Sq. Ft. | 179 | Sq. M. |
| Total     | 8,499 Sq. Ft. | 790 | Sq. M. |