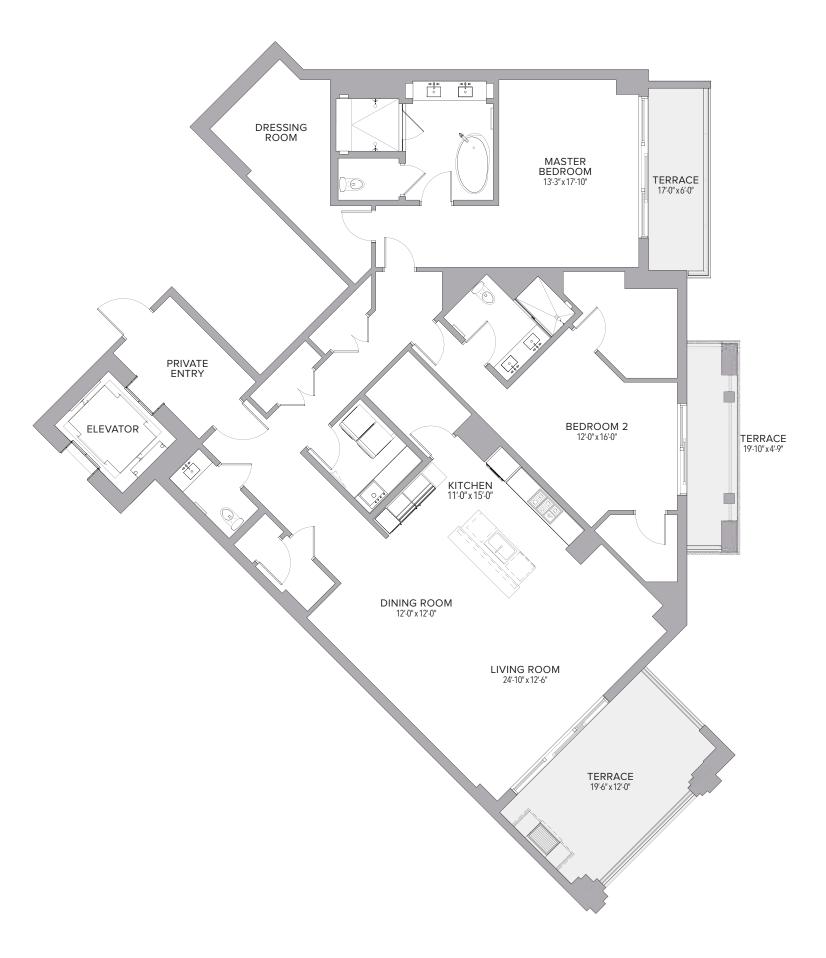

| Terrace   | 725 Sq. Ft.   | 67  | Sq. M. |
| Total     | 3,892 Sq. Ft. | 361 | Sq. M. |













| Residence | 2,771 | Sq. Ft. | 257 | Sq. M. |
|-----------|-------|---------|-----|--------|
| Terrace   | 599   | Sq. Ft. | 56  | Sq. M. |
| Total     | 3,370 | Sq. Ft. | 313 | Sq. M. |







| <b>1 BEDROOMS</b> | 1.5 BATHS   |
|-------------------|-------------|
| I DEDROOMO        | 1.0 0/11/10 |

| Residence | 1,485 | Sq. Ft. | 138 | Sq. M. |
|-----------|-------|---------|-----|--------|
| Terrace   | 334   | Sq. Ft. | 32  | Sq. M. |
| Total     | 1,819 | Sq. Ft. | 170 | Sq. M. |















| Residence | 2,579 | Sq. Ft. | 240 | Sq. M. |
|-----------|-------|---------|-----|--------|
| Terrace   | 449   | Sq. Ft. | 42  | Sq. M. |
| Total     | 3,028 | Sq. Ft. | 282 | Sq. M. |







2 BEDROOMS + DEN | 3.5 BATHS

| Residence | 2,621 | Sq. Ft. | 243 | Sq. M. |
|-----------|-------|---------|-----|--------|
| Terrace   | 447   | Sq. Ft. | 42  | Sq. M. |
| Total     | 3,068 | Sq. Ft. | 285 | Sq. M. |





| Residence | 1,654 | Sq. Ft. | 154 | Sq. M. |
|-----------|-------|---------|-----|--------|
| Terrace   | 365   | Sq. Ft. | 34  | Sq. M. |
| Total     | 2,019 | Sq. Ft. | 188 | Sq. M. |







| Residence | 2,216 | Sq. Ft. | 206 | Sq. M. |
|-----------|-------|---------|-----|--------|
| Terrace   | 444   | Sq. Ft. | 41  | Sq. M. |
| Total     | 2,660 | Sq. Ft. | 247 | Sq. M. |









| 2 BEDROOMS | <b>2.5 BATHS</b> |
|------------|------------------|
|------------|------------------|

| Residence | 2,273 | Sq. Ft. | 211 | Sq. M. |
|-----------|-------|--------