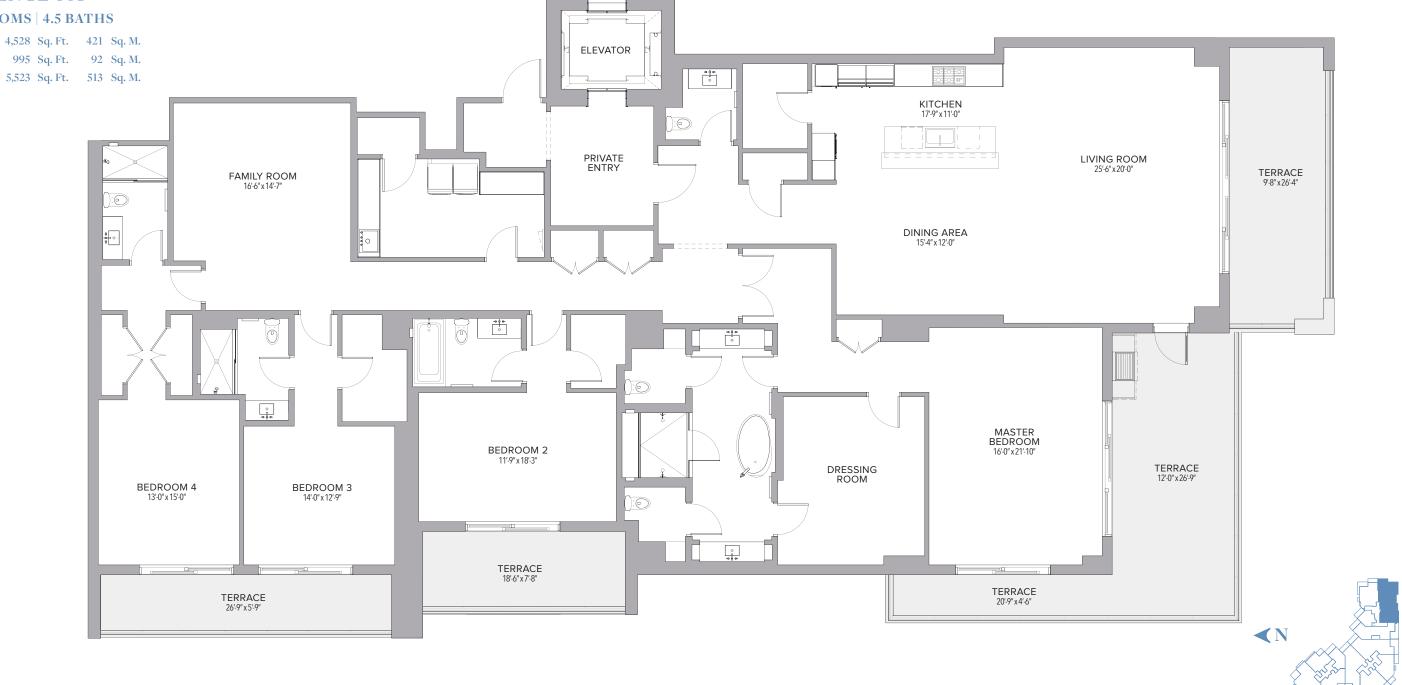

| Residence | 3,287 Sq. Ft. | 305 | Sq. M. |
|-----------|---------------|-----|--------|
| Terrace   | 609 Sq. Ft.   | 57  | Sq. M. |
| Total     | 3,896 Sq. Ft. | 362 | Sq. M. |

| Residence | 4,528 | Sq. Ft. | 421 | Sq. M. |
|-----------|-------|---------|-----|--------|
| Terrace   | 995   | Sq. Ft. | 92  | Sq. M. |
| Total     | 5,523 | Sq. Ft. | 513 | Sq. M. |

#### 4 BEDROOMS + FAMILY ROOM | 4.5 BATHS

| Residence | 4,528 | Sq. Ft. | -421 | Sq. M. |
|-----------|-------|---------|------|--------|
| Terrace   | 711   | Sq. Ft. | 66   | Sq. M. |
| Total     | 5,239 | Sq. Ft. | 487  | Sq. M. |