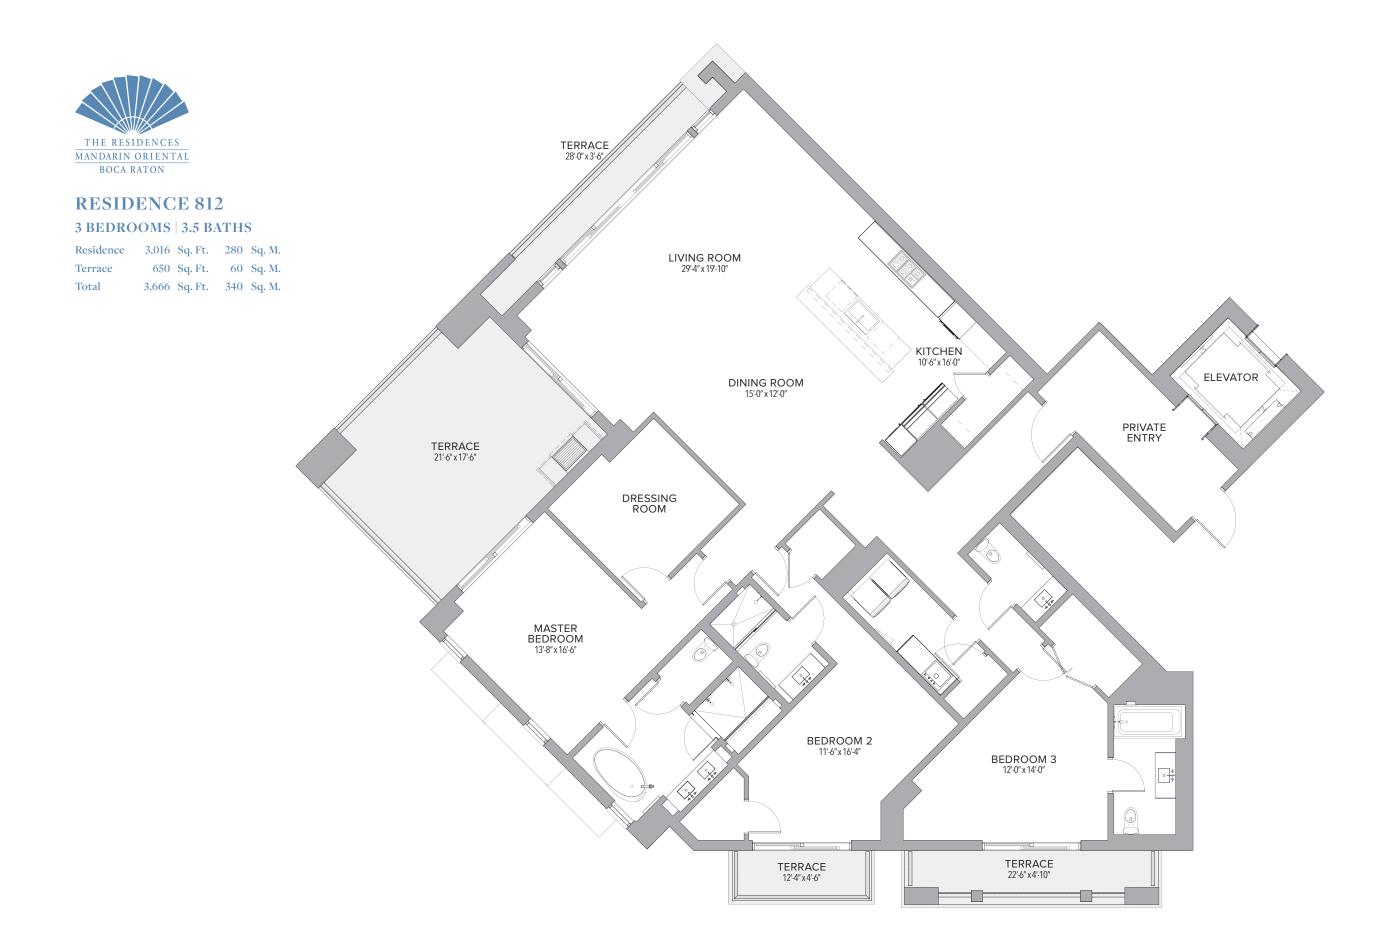

|--------|
| Terrace   | 447   | Sq. Ft. | 42  | Sq. M. |
| Total     | 3,068 | Sq. Ft. | 285 | Sq. M. |





| Residence | 1,654 | Sq. Ft. | 154 | Sq. M. |
|-----------|-------|---------|-----|--------|
| Terrace   | 365   | Sq. Ft. | 34  | Sq. M. |
| Total     | 2,019 | Sq. Ft. | 188 | Sq. M. |







| Residence | 2,216 | Sq. Ft. | 206 | Sq. M. |
|-----------|-------|---------|-----|--------|
| Terrace   | 444   | Sq. Ft. | 41  | Sq. M. |
| Total     | 2,660 | Sq. Ft. | 247 | Sq. M. |









| 2 BEDROOMS | <b>2.5 BATHS</b> |
|------------|------------------|
|------------|------------------|

| Residence | 2,273 | Sq. Ft. | 211 | Sq. M. |
|-----------|-------|---------|-----|--------|
| Terrace   | 296   | Sq. Ft. | 27  | Sq. M. |
| Total     | 2,569 | Sq. Ft. | 238 | Sq. M. |

















| Residence | 2,771 | Sq. Ft. | 257 | Sq. M. |
|-----------|-------|---------|-----|--------|
| Terrace   | 599   | Sq. Ft. | 56  | Sq. M. |
| Total     | 3,370 | Sq. Ft. | 313 | Sq. M. |











| Residence | 2,579 | Sq. Ft. | 240 | Sq. M. |
|-----------|-------|---------|-----|--------|
| Terrace   | 444   | Sq. Ft. | 41  | Sq. M. |
| Total     | 3,023 | Sq. Ft. | 281 | Sq. M. |







| Residence | 2,621 | Sq. Ft. | 243 | Sq. M. |
|-----------|-------|---------|-----|--------|
| Terrace   | 447   | Sq. Ft. | 42  | Sq. M. |
| Total     | 3,068 | Sq. Ft. | 285 | Sq. M. |





### RESIDENCE 909 1 BEDROOMS | 1.5 BATHS

| Residence | 1,654 | Sq. Ft. | 154 | Sq. M. |  |
|-----------|-------|---------|-----|--------|--|
| Terrace   | 365   | Sq. Ft. | 34  | Sq. M. |  |
| Total