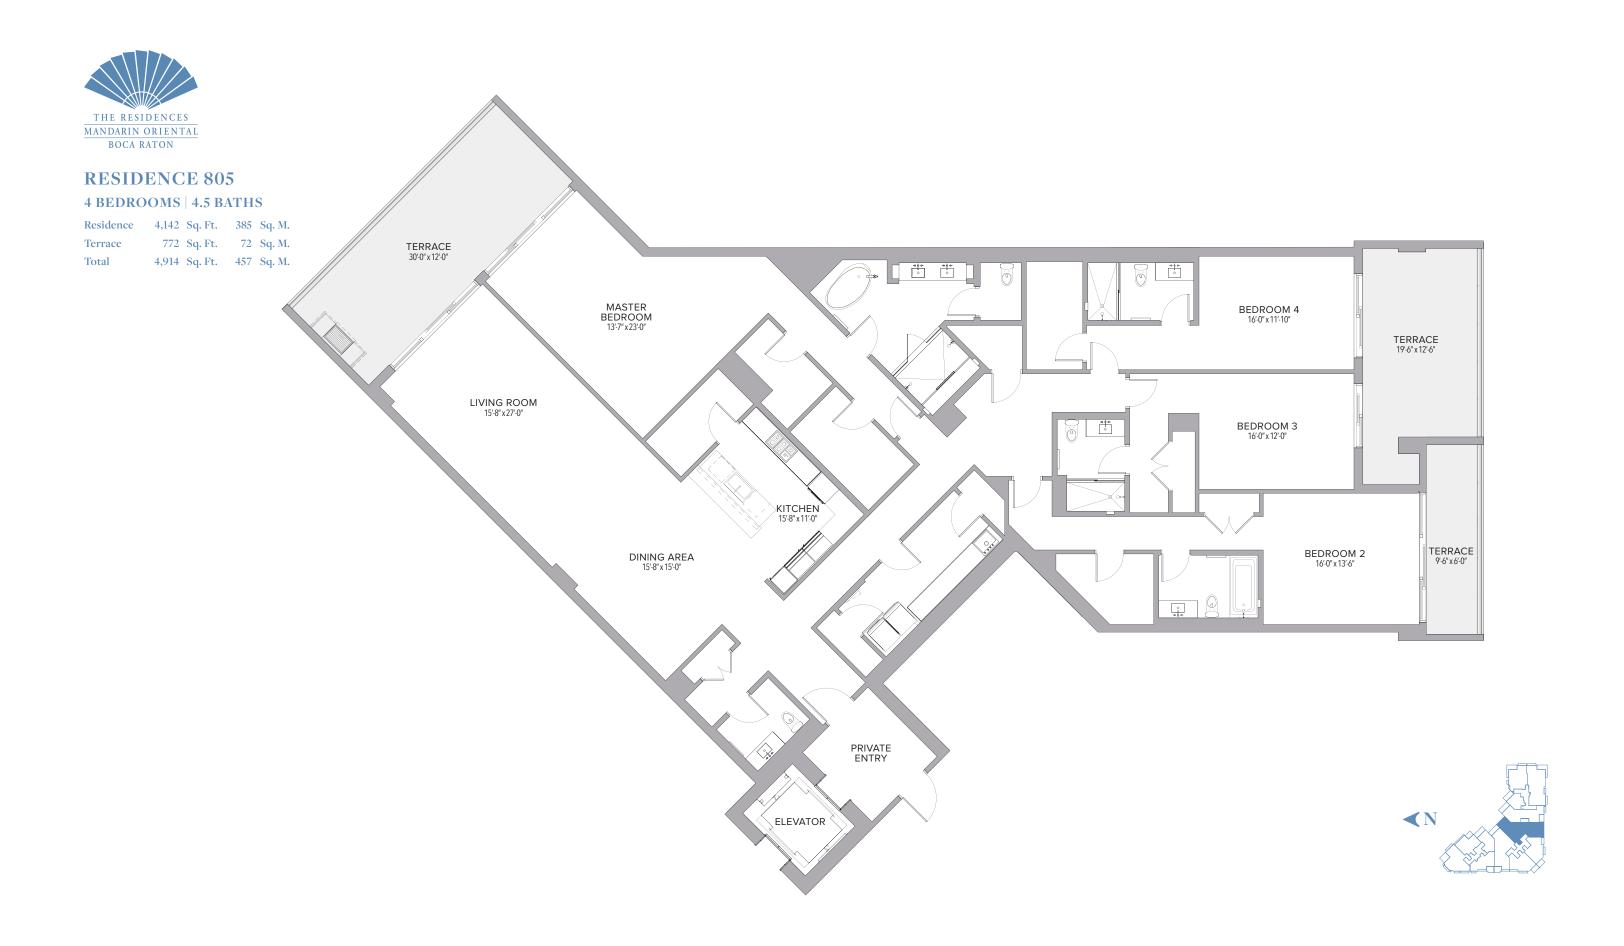

#### 4 BEDROOMS | 4.5 BATHS

| Residence | 6,572 Sq. Ft. | 611 | Sq. M. |
|-----------|---------------|-----|--------|
| Terrace   | 1,927 Sq. Ft. | 179 | Sq. M. |
| Total     | 8,499 Sq. Ft. | 790 | Sq. M. |