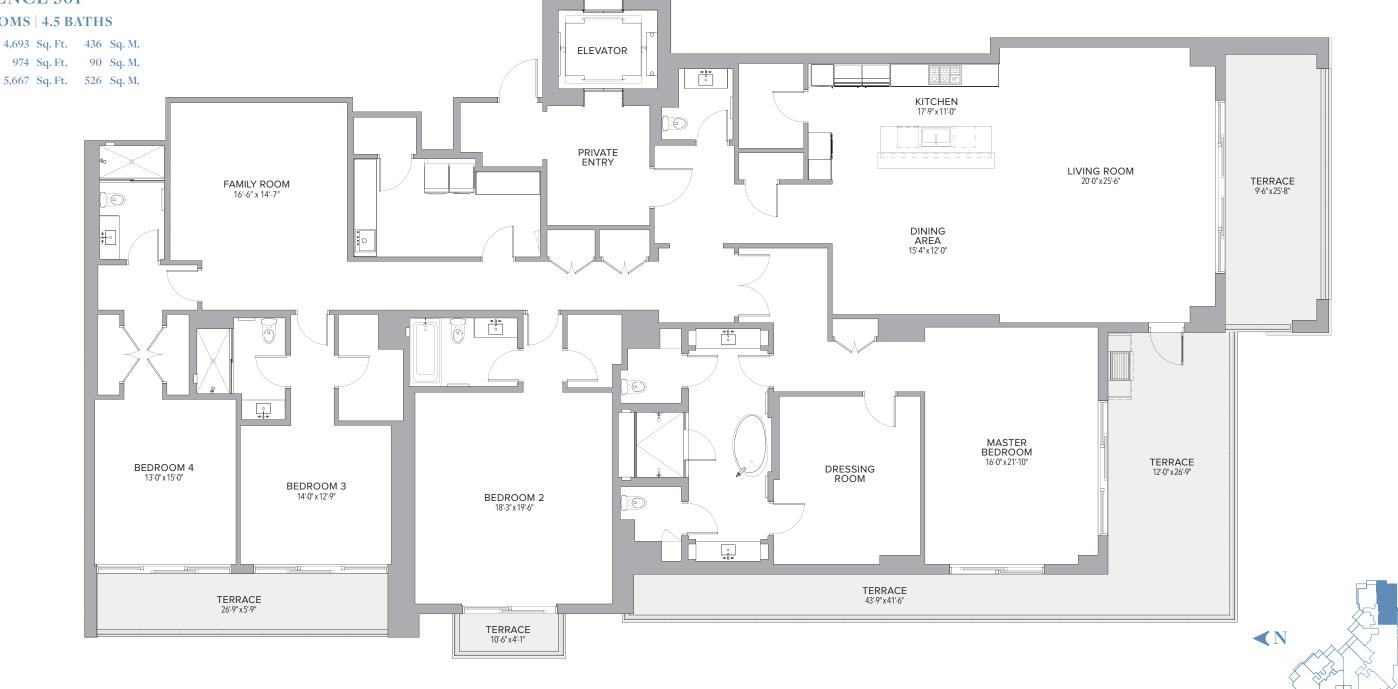

| Residence | 4,693 | Sq. Ft. | 436 | Sq. M. |
|-----------|-------|---------|-----|--------|
| Terrace   | 974   | Sq. Ft. | 90  | Sq. M. |
| Total     | 5,667 | Sq. Ft. | 526 | Sq. M. |

| 3 BEDROOMS | 3.5 | BATHS |
|------------|-----|-------|
|------------|-----|-------|