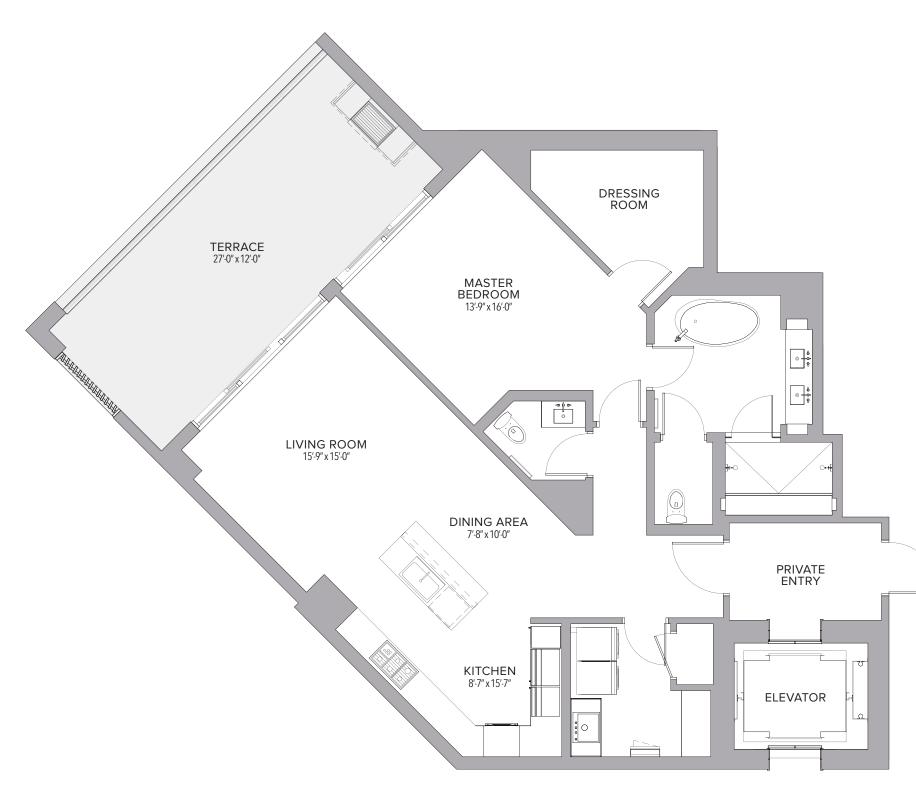

#### RESIDENCE 504 3 BEDROOMS | 3.5 BATHS

| Residence | 3,448 Sq. Ft. |
|-----------|---------------|
| Terrace   | 706 Sq. Ft.   |
| Total     | 4,154 Sq. Ft. |

| Residence | 2,012 | Sq. Ft. | 187 | Sq. M. |
|-----------|-------|---------|-----|--------|
| Terrace   | 364   | Sq. Ft. | 34  | Sq. M. |
| Total     | 2,376 | Sq. Ft. | 221 | Sq. M. |