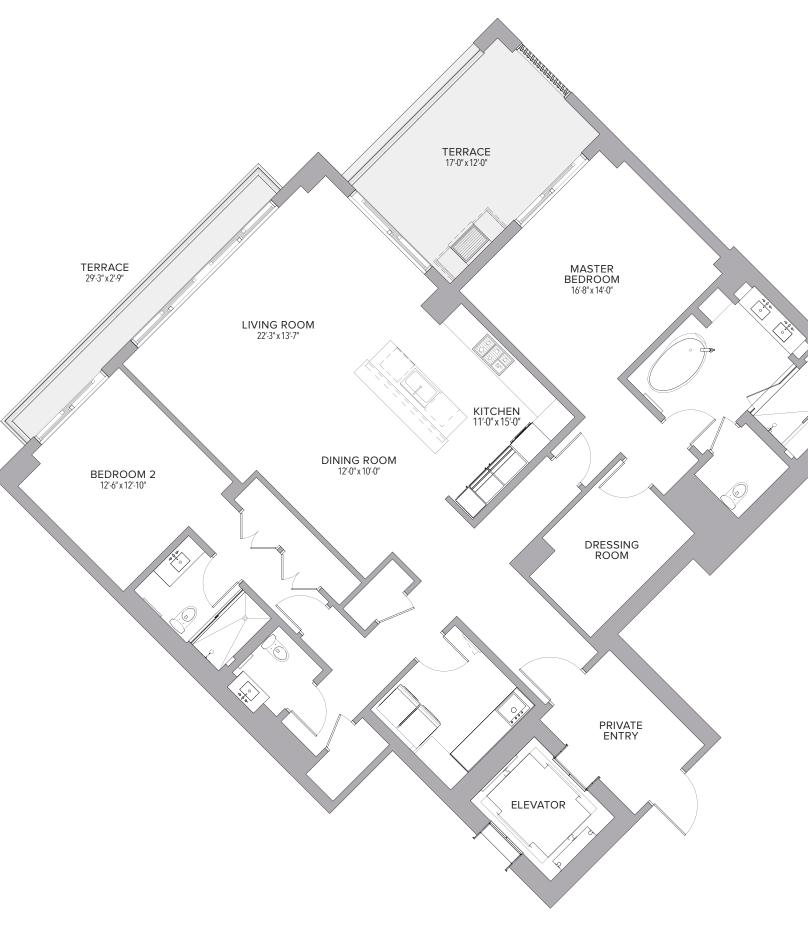

#### 4 BEDROOMS + FAMILY ROOM | 4.5 BATHS

| Residence | 4,528 | Sq. Ft. | -421 | Sq. M. |
|-----------|-------|---------|------|--------|
| Terrace   | 711   | Sq. Ft. | 66   | Sq. M. |
| Total     | 5,239 | Sq. Ft. | 487  | Sq. M. |