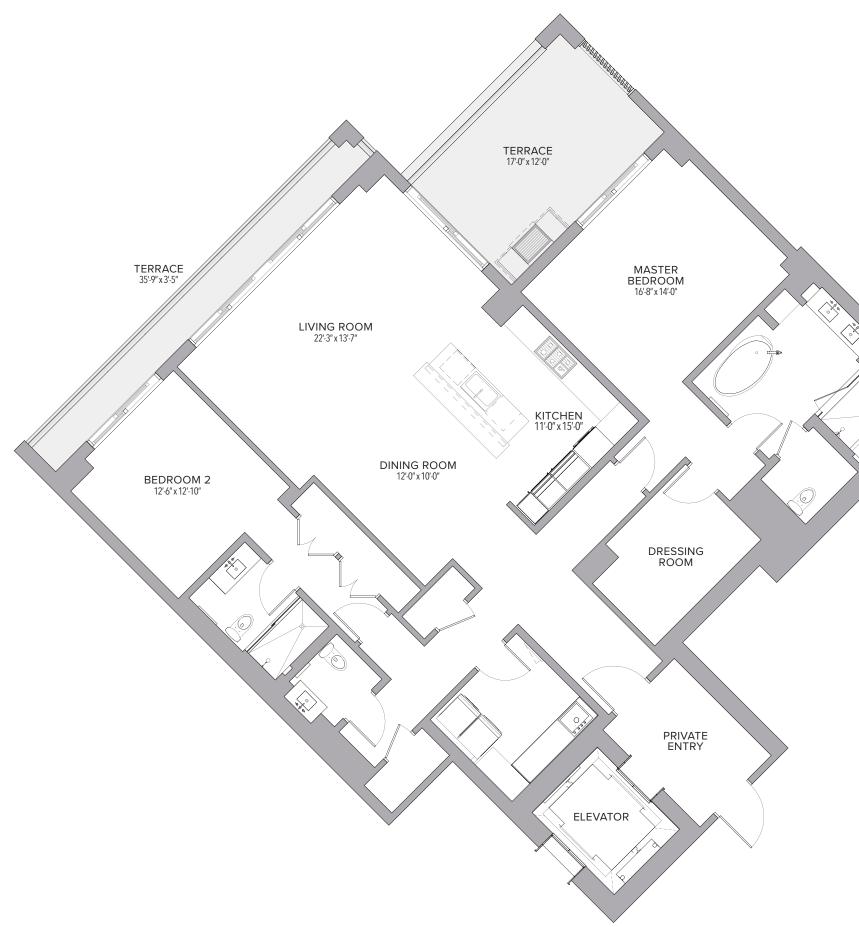

#### RESIDENCE 504 3 BEDROOMS | 3.5 BATHS

| Residence | 3,448 Sq. Ft. |
|-----------|---------------|
| Terrace   | 706 Sq. Ft.   |
| Total     | 4,154 Sq. Ft. |

| Residence | 2,012 | Sq. Ft. | 187 | Sq. M. |
|-----------|-------|---------|-----|--------|
| Terrace   | 364   | Sq. Ft. | 34  | Sq. M. |
| Total     | 2,376 | Sq. Ft. | 221 | Sq. M. |