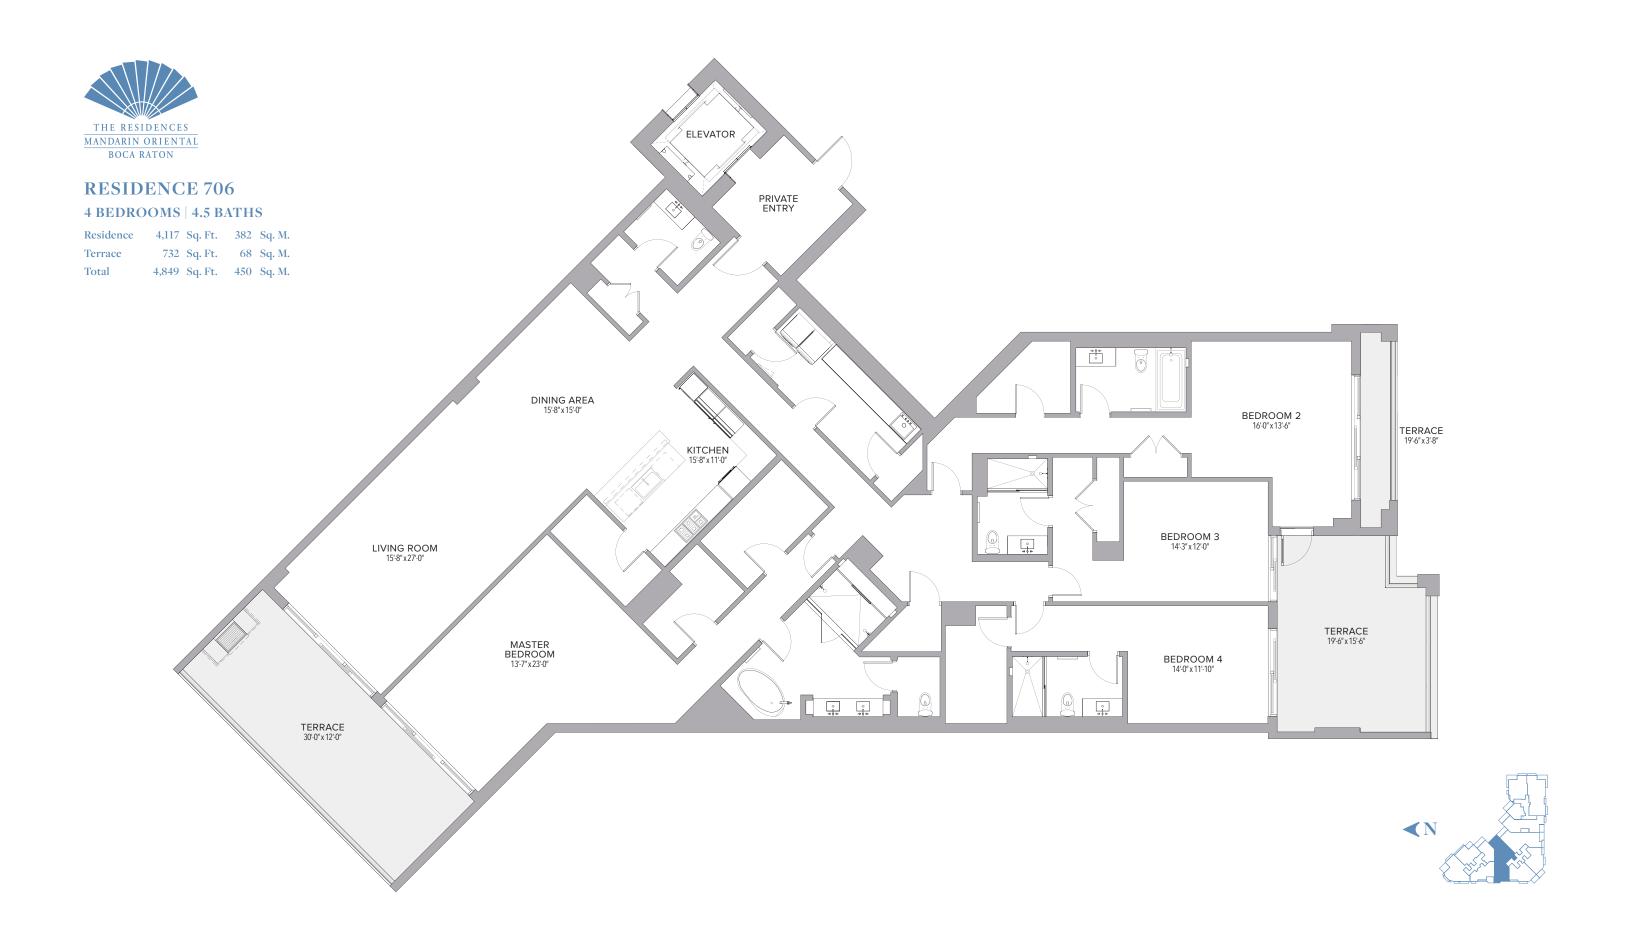

#### 4 BEDROOMS + FAMILY ROOM | 4.5 BATHS

| Residence | 4,528 | Sq. Ft. | -421 | Sq. M. |
|-----------|-------|---------|------|--------|
| Terrace   | 711   | Sq. Ft. | 66   | Sq. M. |
| Total     | 5,239 | Sq. Ft. | 487  | Sq. M. |