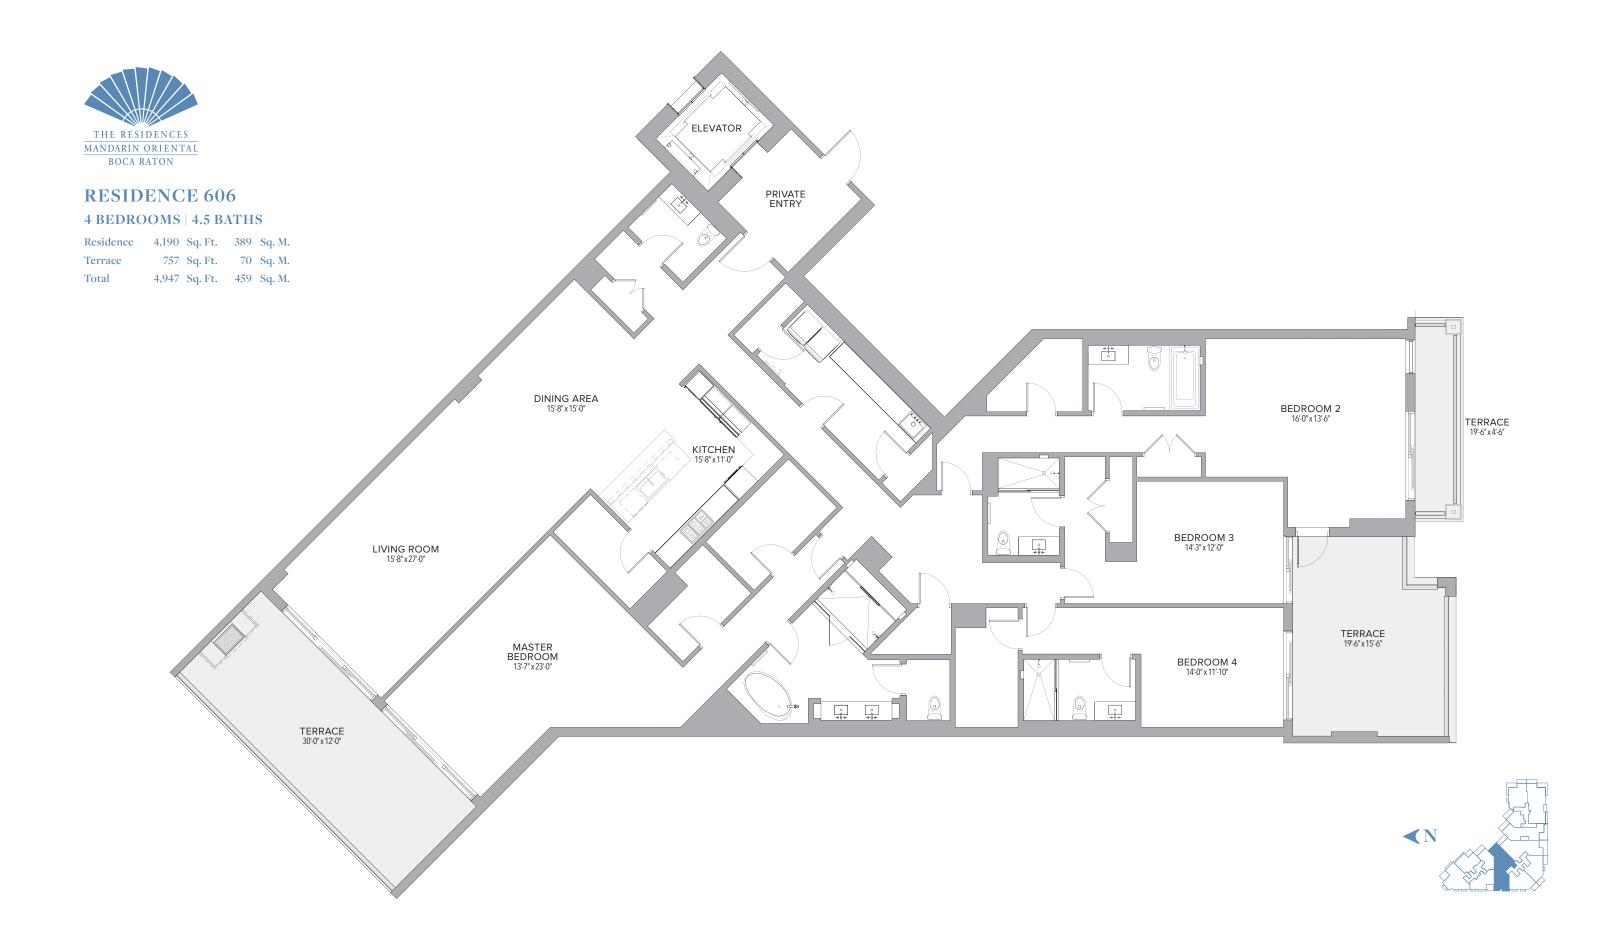

| Residence | 3,287 Sq. Ft. | 305 | Sq. M. |
|-----------|---------------|-----|--------|
| Terrace   | 609 Sq. Ft.   | 57  | Sq. M. |
| Total     | 3,896 Sq. Ft. | 362 | Sq. M. |

| Residence | 4,528 | Sq. Ft. | 421 | Sq. M. |
|-----------|-------|---------|-----|--------|
| Terrace   | 995   | Sq. Ft. | 92  | Sq. M. |
| Total     | 5,523 | Sq. Ft. | 513 | Sq. M. |