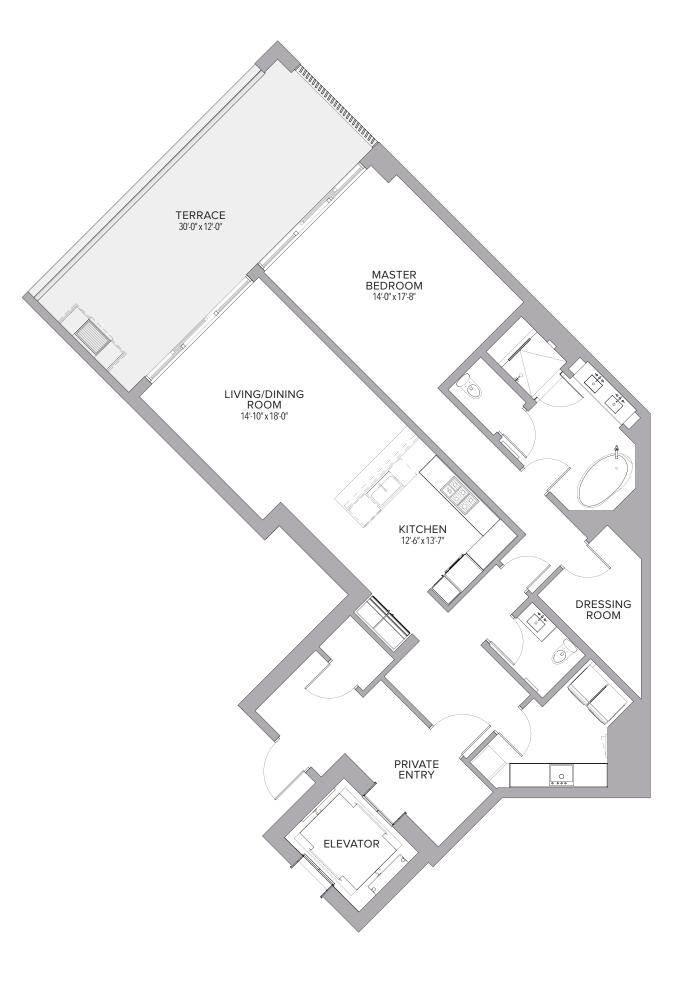

| Terrace   | 1,636  | Sq. Ft. | 152 | Sq. M. |
| Total     | 10,578 | Sq. Ft. | 983 | Sq. M. |



















**3 BEDROOMS | 3.5 BATHS** 

| Residence | 2,771 | Sq. Ft. | 257 | Sq. M. |  |
|-----------|-------|---------|-----|--------|--|
| Terrace   | 599   | Sq. Ft. | 56  | Sq. M. |  |
| Total     | 3,370 | Sq. Ft. | 313 | Sq. M. |  |







### 1 BEDROOMS | 1.5 BATHS

| Residence | 1,485 | Sq. Ft. | 138 | Sq. M. |
|-----------|-------|---------|-----|--------|
| Terrace   | 334   | Sq. Ft. | 32  | Sq. M. |
| Total     | 1,819 | Sq. Ft. | 170 | Sq. M. |

















## 1 BEDROOMS | 1.5 BATHS

| Residence | 1,654 | Sq. Ft. | 154 | Sq. M. |
|-----------|-------|---------|-----|--------|
| Terrace   | 365   | Sq. Ft. | 34  | Sq. M. |
| Total     | 2,019 | Sq. Ft. | 188 | Sq. M. |







### 2 BEDROOMS | 2.5 BATHS

| Residence | 2,143 | Sq. Ft. | 199 | Sq. M. |
|-----------|-------|---------|-----|--------|
| Terrace   | 397   | Sq. Ft. | 37  | Sq. M. |
| Total     | 2,540 | Sq. Ft. | 236 | Sq. M. |









### 2 BEDROOMS | 2.5 BATHS

| Residence | 2,273 | Sq. Ft. | 211 | Sq. M. |
|-----------|-------|---------|-----|--------|
| Terrace   | 289   | Sq. Ft. | 27  | Sq. M. |
| Total     | 2,562 | Sq. Ft. | 238 | Sq. M. |