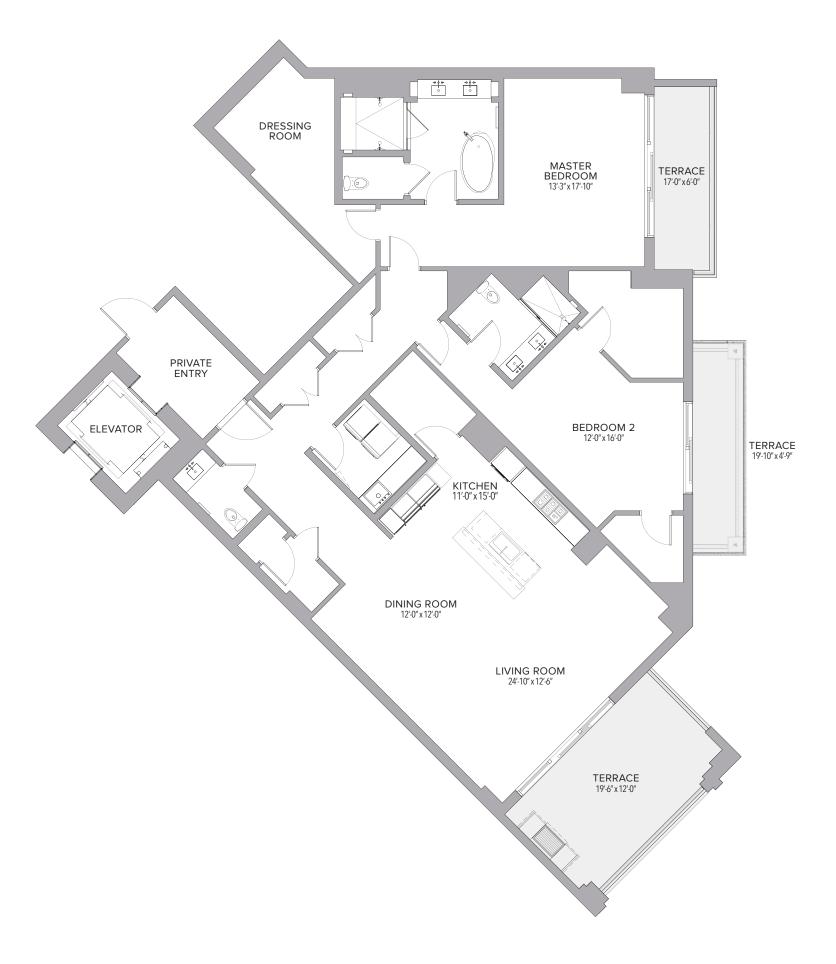

S | 3.5 | BATHS |
|------------|-----|-------|
|------------|-----|-------|

| Residence | 2,771 | Sq. Ft. | 257 | Sq. M. |
|-----------|-------|---------|-----|--------|
| Terrace   | 610   | Sq. Ft. | 57  | Sq. M. |
| Total     | 3,381 | Sq. Ft. | 314 | Sq. M. |







| 1 BEDROOMS   1.5 I | BATHS |
|--------------------|-------|
|--------------------|-------|

| Residence | 1,485 | Sq. Ft. | 138 | Sq. M. |
|-----------|-------|---------|-----|--------|
| Terrace   | 334   | Sq. Ft. | 32  | Sq. M. |
| Total     | 1,819 | Sq. Ft. | 170 | Sq. M. |















### RESIDENCE 707 2 BEDROOMS | 2.5 BATHS

| Residence | 2,579 | Sq. Ft. | 240 | Sq. M. |
|-----------|-------|---------|-----|--------|
| Terrace   | 454   | Sq. Ft. | 42  | Sq. M. |
| Total     | 3,033 | Sq. Ft. | 282 | Sq. M. |







| Residence | 2,621 | Sq. Ft. | 243 | Sq. M. |
|-----------|-------|---------|-----|--------|
| Terrace   | 424   | Sq. Ft. | 39  | Sq. M. |
| Total     | 3,045 | Sq. Ft. | 282 | Sq. M. |





| Residence | 1,654 | Sq. Ft. | 154 | Sq. M. |
|-----------|-------|---------|-----|--------|
| Terrace   | 365   | Sq. Ft. | 34  | Sq. M. |
| Total     | 2,019 | Sq. Ft. | 188 | Sq. M. |







| Residence | 2,216 | Sq. Ft. | 206 | Sq. M. |
|-----------|-------|---------|-----|--------|
| Terrace   | 444   | Sq. Ft. | 41  | Sq. M. |
| Total     | 2,660 | Sq. Ft. | 247 | Sq. M. |









### **RESIDENCE 711** 2 BEDROOMS | 2.5 BATHS

| Residence | 2,273 | Sq. Ft. | 211 | Sq. M. |
|-----------|-------|---------|-----|--------|
| Terrace   | 318   | Sq. Ft. | 30  | Sq. M. |
| Total     | 2,591 |