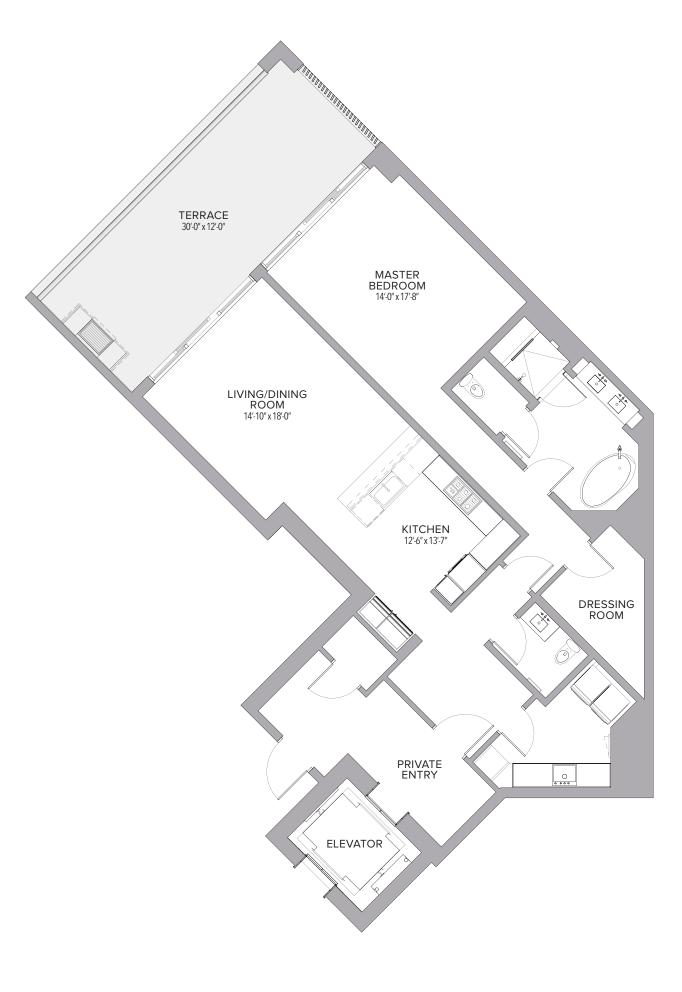

#### 4 BEDROOMS | 4.5 BATHS

| Residence | 6,572 Sq. Ft. | 611 | Sq. M. |
|-----------|---------------|-----|--------|
| Terrace   | 1,927 Sq. Ft. | 179 | Sq. M. |
| Total     | 8,499 Sq. Ft. | 790 | Sq. M. |