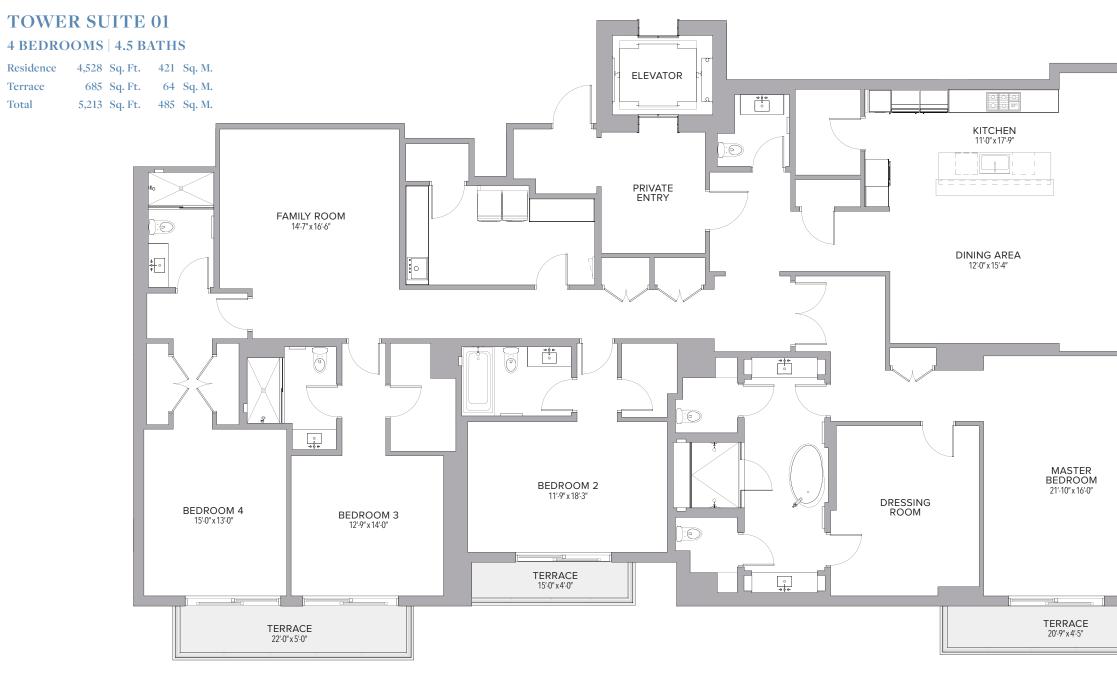

#### 4 BEDROOMS + FAMILY ROOM | 4.5 BATHS

| Residence | 4,528 | Sq. Ft. | -421 | Sq. M. |
|-----------|-------|---------|------|--------|
| Terrace   | 711   | Sq. Ft. | 66   | Sq. M. |
| Total     | 5,239 | Sq. Ft. | 487  | Sq. M. |