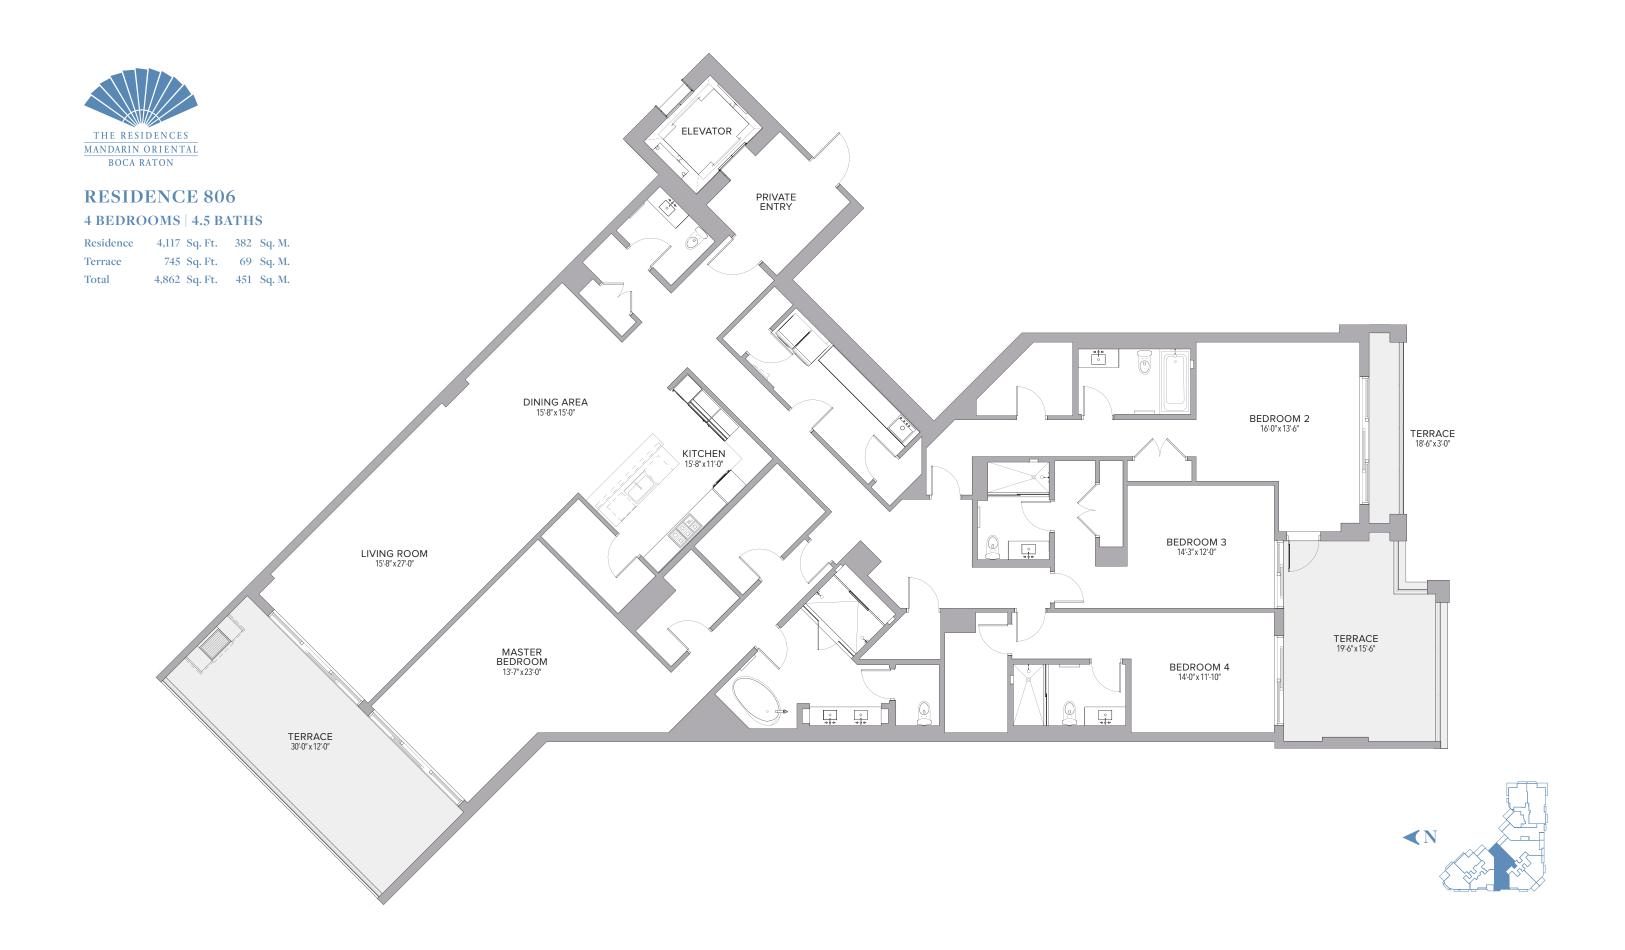

#### 4 BEDROOMS + FAMILY ROOM | 4.5 BATHS

| Residence | 4,528 | Sq. Ft. | -421 | Sq. M. |
|-----------|-------|---------|------|--------|
| Terrace   | 711   | Sq. Ft. | 66   | Sq. M. |
| Total     | 5,239 | Sq. Ft. | 487  | Sq. M. |