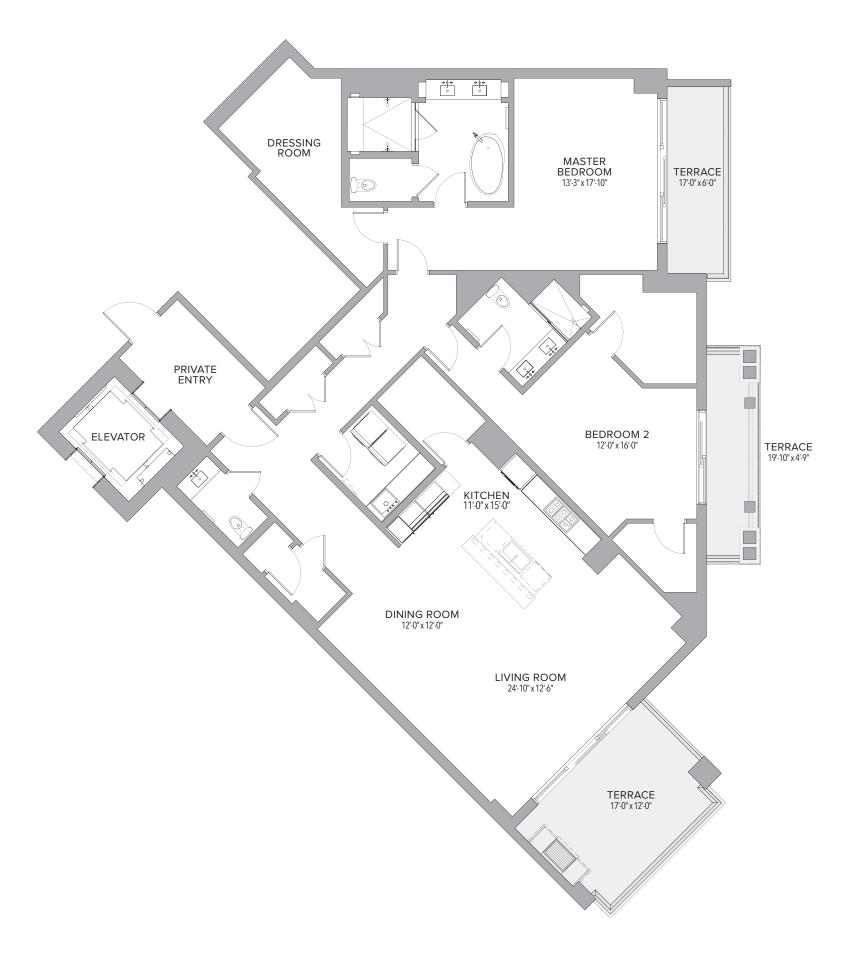

| Residence | 2,771 | Sq. Ft. | 257 | Sq. M. |
|-----------|-------|---------|-----|--------|
| Terrace   | 599   | Sq. Ft. | 56  | Sq. M. |
| Total     | 3,370 | Sq. Ft. | 313 | Sq. M. |







| <b>1 BEDROOMS   1.5 BATHS</b> | <b>1 BEDROOMS</b> | 1.5 BATHS |
|-------------------------------|-------------------|-----------|
|-------------------------------|-------------------|-----------|

| Residence | 1,485 | Sq. Ft. | 138 | Sq. M. |
|-----------|-------|---------|-----|--------|
| Terrace   | 334   | Sq. Ft. | 32  | Sq. M. |
| Total     | 1,819 | Sq. Ft. | 170 | Sq. M. |













| Residence | 2,579 | Sq. Ft. | 240 | Sq. M. |  |
|-----------|-------|---------|-----|--------|--|
| Terrace   | 408   | Sq. Ft. | 38  | Sq. M. |  |
| Total     | 2,987 | Sq. Ft. | 278 | Sq. M. |  |







| Residence | 2,621 | Sq. Ft. | 243 | Sq. M. |
|-----------|-------|---------|-----|--------|
| Terrace   | 412   | Sq. Ft. | 38  | Sq. M. |
| Total     | 3,033 | Sq. Ft. | 281 | Sq. M. |





| Residence | 2,143 | Sq. Ft. | 199 | Sq. M. |
|-----------|-------|---------|-----|--------|
| Terrace   | 397   | Sq. Ft. | 37  | Sq. M. |
| Total     | 2,540 | Sq. Ft. | 236 | Sq. M. |









| Residence | 2,273 | Sq. Ft. | 211 | Sq. M. |
|-----------|-------|---------|-----|--------|
| Terrace   | 296   | Sq. Ft. | 27  | Sq. M. |
| Total     | 2,569 | Sq. Ft. | 238 | Sq. M. |













## GARDEN SUITE 03

| Residence | 2,690 | Sq. Ft. | 250 | Sq. M. |
|-----------|-------|---------|-----|--------|
| Terrace   | 2,054 | Sq. Ft. | 191 | Sq. M. |
| Total     | 4,744 | Sq. Ft. | 441 | Sq.