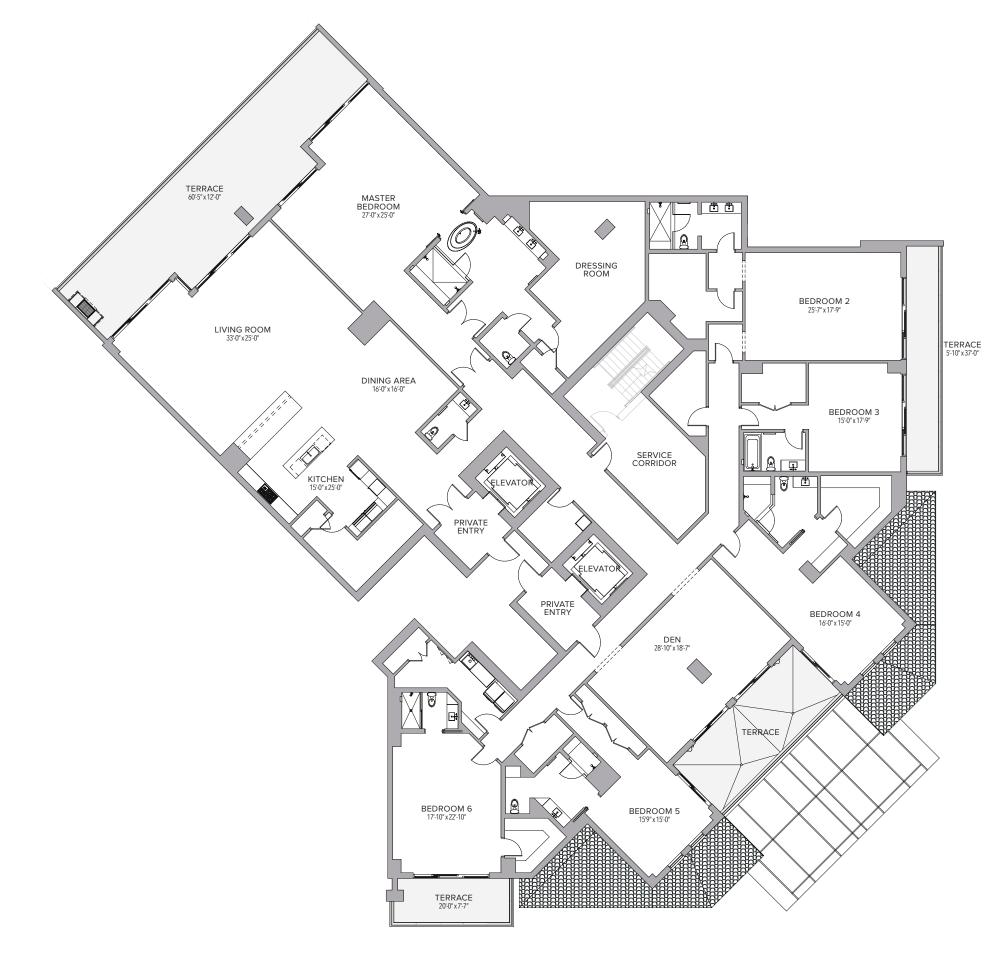

## **PENTHOUSE 06**

| Residence | 8,942  | Sq. Ft. | 831 | Sq. M. |
|-----------|--------|---------|-----|--------|
| Terrace   | 1,636  | Sq. Ft. | 152 | Sq. M. |
| Total     | 10,578 | Sq. Ft. | 983 | Sq. M. |