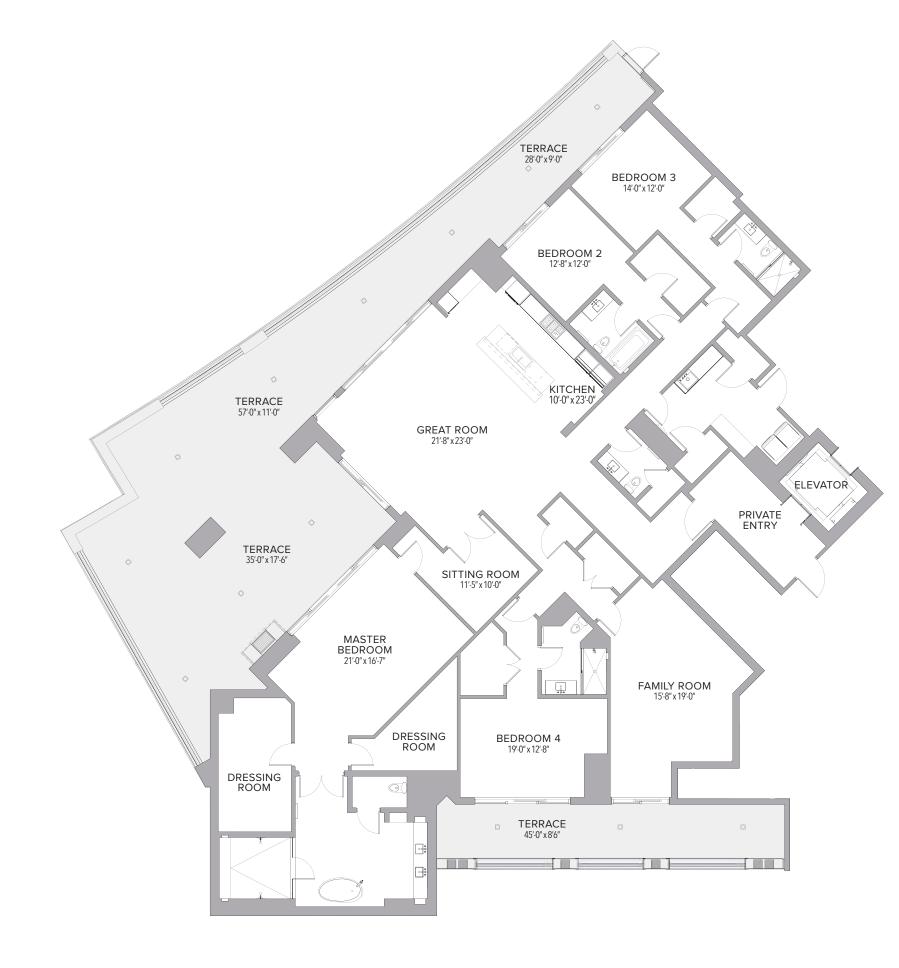

#### 4 BEDROOMS + FAMILY ROOM | 4.5 BATHS

| Residence | 4,528 | Sq. Ft. | -421 | Sq. M. |
|-----------|-------|---------|------|--------|
| Terrace   | 711   | Sq. Ft. | 66   | Sq. M. |
| Total     | 5,239 | Sq. Ft. | 487  | Sq. M. |