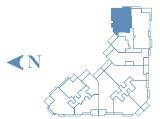

#### RESIDENCE 504 3 BEDROOMS | 3.5 BATHS

| Residence | 3,448 Sq. Ft. |
|-----------|---------------|
| Terrace   | 706 Sq. Ft.   |
| Total     | 4,154 Sq. Ft. |

| Residence | 2,012 | Sq. Ft. | 187 | Sq. M. |
|-----------|-------|---------|-----|--------|
| Terrace   | 364   | Sq. Ft. | 34  | Sq. M. |
| Total     | 2,376 | Sq. Ft. | 221 | Sq. M. |