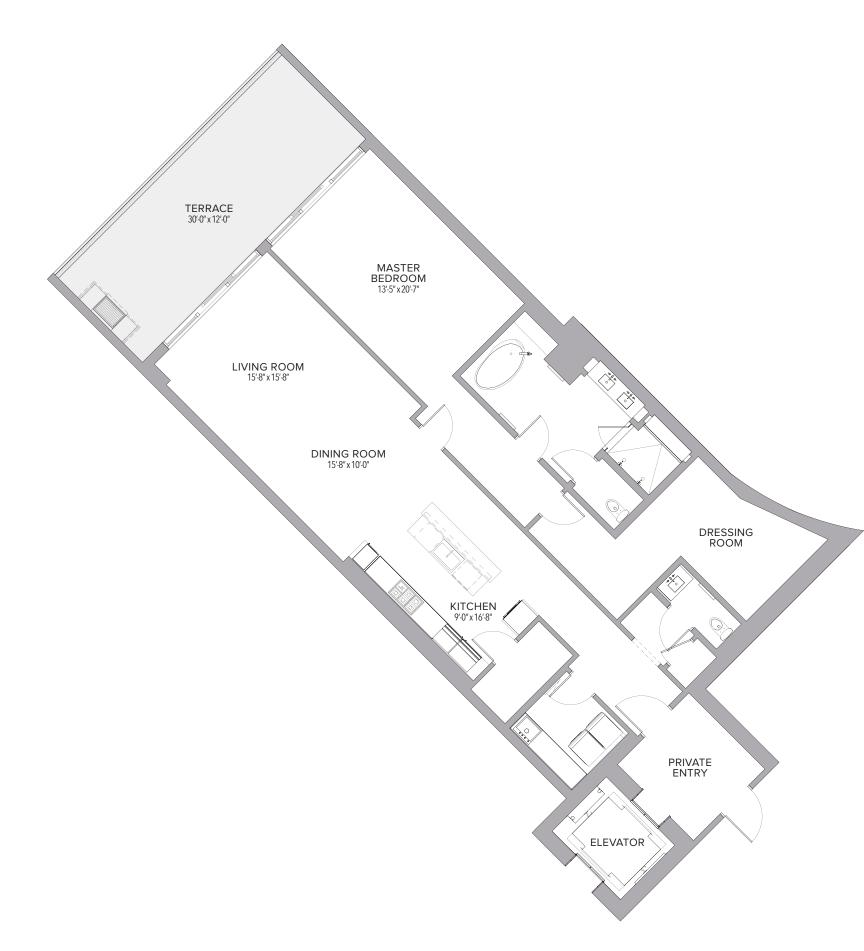

| Sq. M. |
|-----------|-------|---------|-----|--------|
| Terrace   | 974   | Sq. Ft. | 90  | Sq. M. |
| Total     | 5,667 | Sq. Ft. | 526 | Sq. M. |





| 3 BEDROOMS | 3.5 | BATHS |
|------------|-----|-------|
|------------|-----|-------|

| Residence | 2,771 | Sq. Ft. | 257 | Sq. M. |
|-----------|-------|---------|-----|--------|
| Terrace   | 783   | Sq. Ft. | 73  | Sq. M. |
| Total     | 3,554 | Sq. Ft. | 330 | Sq. M. |







#### RESIDENCE 504 3 BEDROOMS | 3.5 BATHS

| Residence | 3,448 Sq. Ft. |
|-----------|---------------|
| Terrace   | 706 Sq. Ft.   |
| Total     | 4,154 Sq. Ft. |







| Residence | 2,012 | Sq. Ft. | 187 | Sq. M. |
|-----------|-------|---------|-----|--------|
| Terrace   | 364   | Sq. Ft. | 34  | Sq. M. |
| Total     | 2,376 | Sq. Ft. | 221 | Sq. M. |









| Residence | 2,944 | Sq. Ft. | 274 | Sq. M. |
|-----------|-------|---------|-----|--------|
| Terrace   | 451   | Sq. Ft. | 42  | Sq. M. |
| Total     | 3,395 | Sq. Ft. | 316 | Sq. M. |





| Residence | 1,654 | Sq. Ft. | 154 | Sq. M. |
|-----------|-------|---------|-----|--------|
| Terrace   | 369   | Sq. Ft. | 34  | Sq. M. |
| Total     | 2,023 | Sq. Ft. | 188 | Sq. M. |







| Residence | 2,298 | Sq. Ft. | 213 | Sq. M. |
|-----------|-------|---------|-----|--------|
| Terrace   | 659   | Sq. Ft. | 61  | Sq. M. |
| Total     | 2,957 | Sq. Ft. | 274 | Sq. M. |









| Residence | 2,273 Sq. Ft. | 211 | Sq. M. |
|-----------|---------------|-----|--------|
| Terrace   | 337 Sq. Ft.   | 31  | Sq. M. |
| Total     | 2,610 Sq. Ft. | 242 | Sq. M. |









| Residence | 3,28