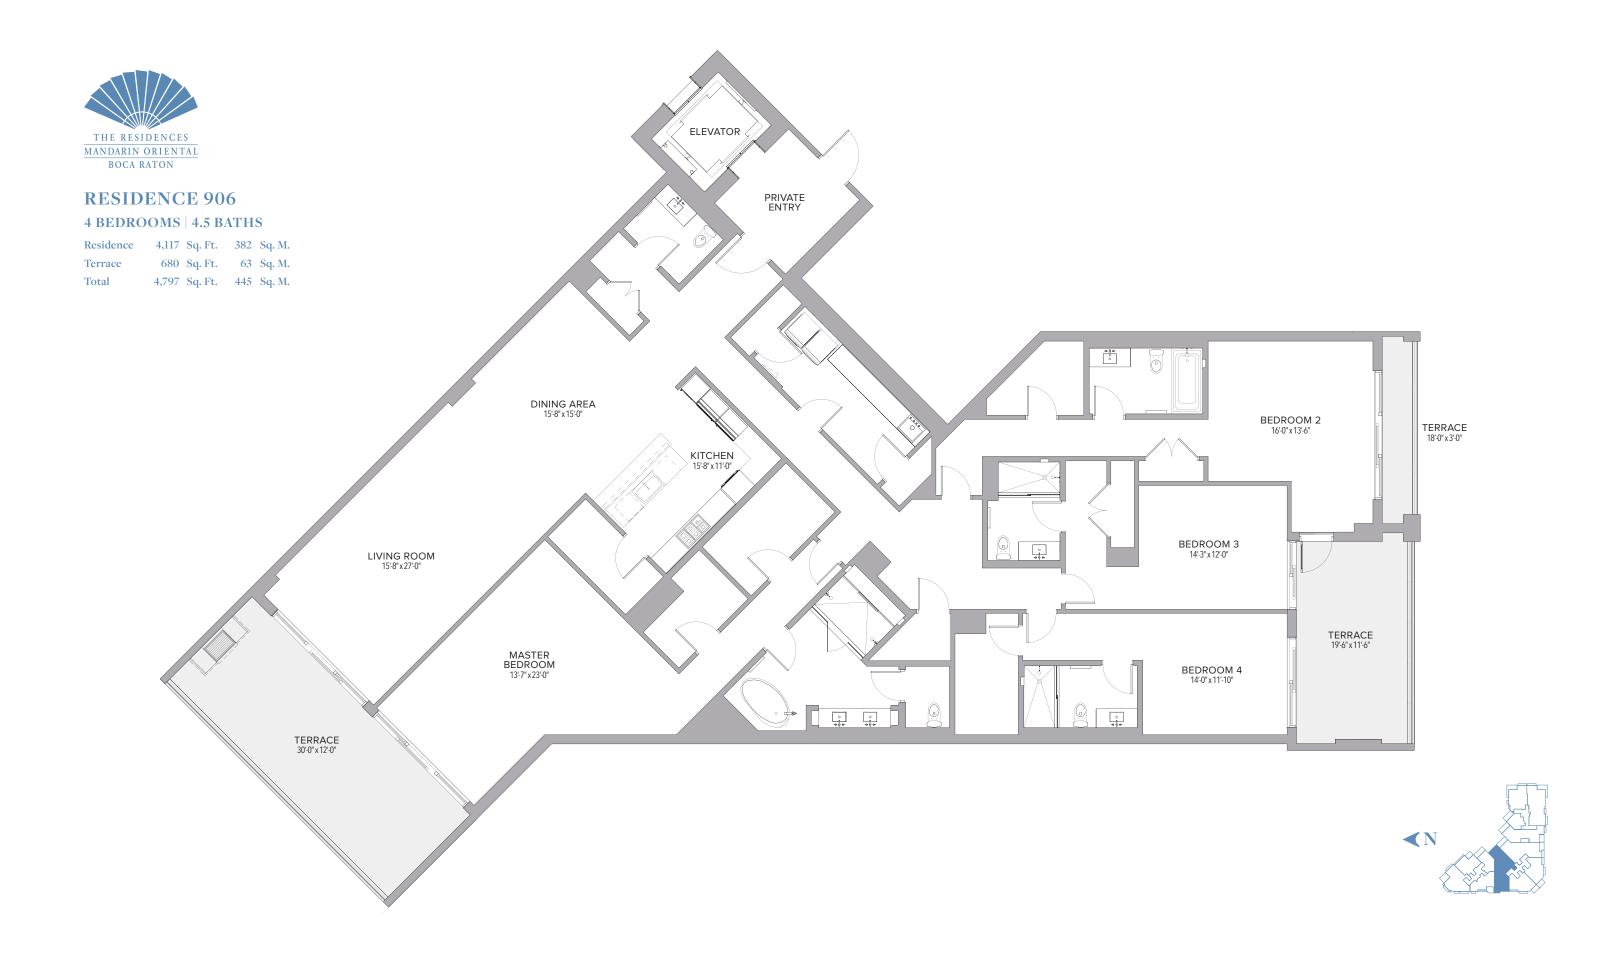

#### 4 BEDROOMS + FAMILY ROOM | 4.5 BATHS

| Residence | 4,528 | Sq. Ft. | -421 | Sq. M. |
|-----------|-------|---------|------|--------|
| Terrace   | 711   | Sq. Ft. | 66   | Sq. M. |
| Total     | 5,239 | Sq. Ft. | 487  | Sq. M. |