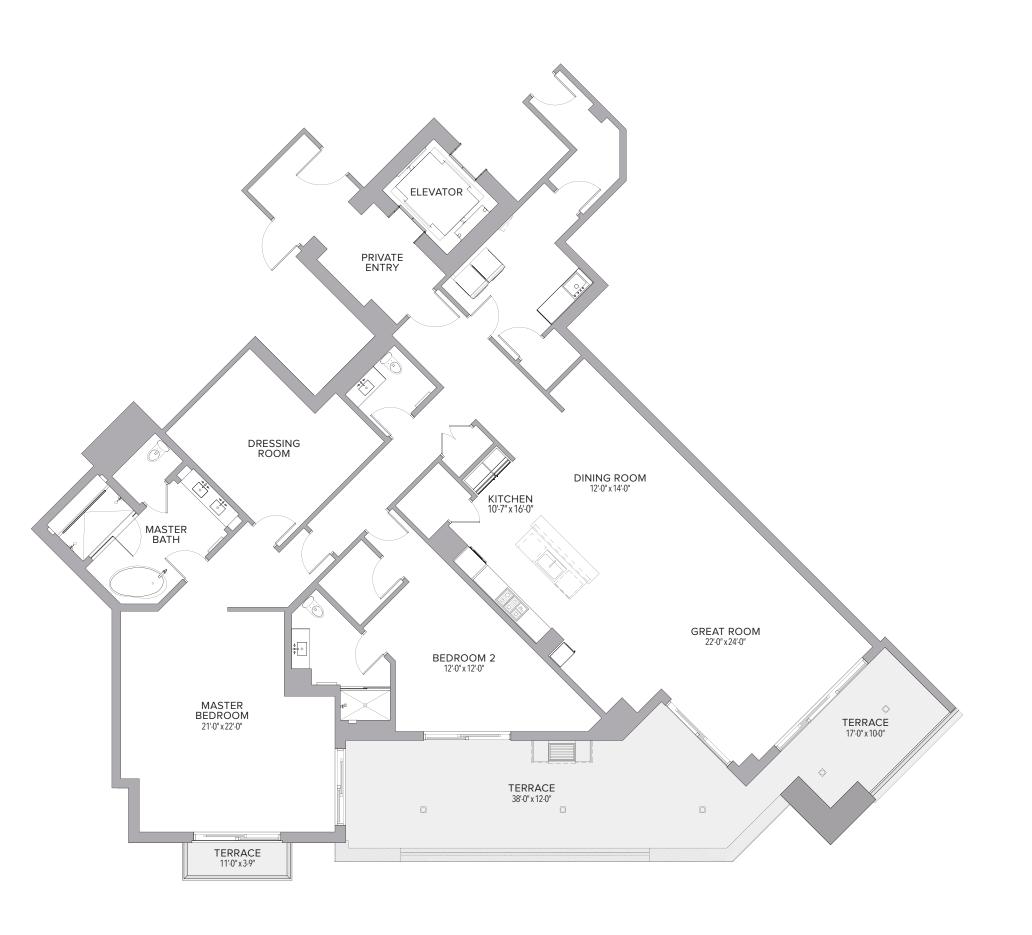

| Residence | 4,693 | Sq. Ft. | 436 | Sq. M. |
|-----------|-------|---------|-----|--------|
| Terrace   | 974   | Sq. Ft. | 90  | Sq. M. |
| Total     | 5,667 | Sq. Ft. | 526 | Sq. M. |

| 3 BEDROOMS | 3.5 | BATHS |
|------------|-----|-------|
|------------|-----|-------|