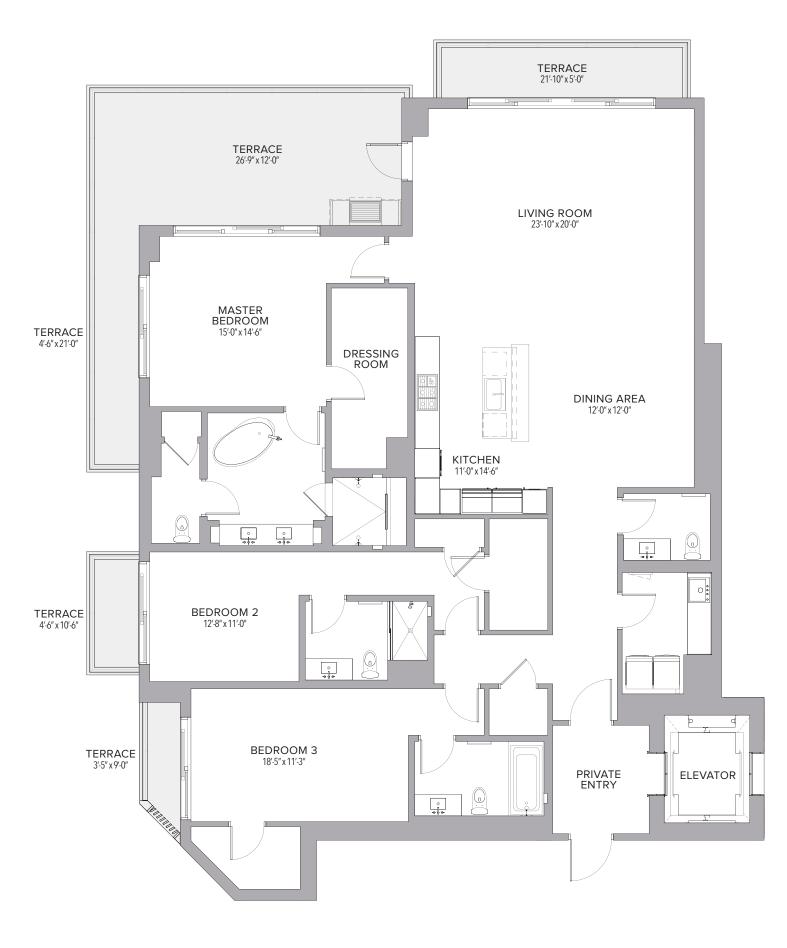

## **PENTHOUSE 06**

| Residence | 8,942  | Sq. Ft. | 831 | Sq. M. |
|-----------|--------|---------|-----|--------|
| Terrace   | 1,636  | Sq. Ft. | 152 | Sq. M. |
| Total     | 10,578 | Sq. Ft. | 983 | Sq. M. |