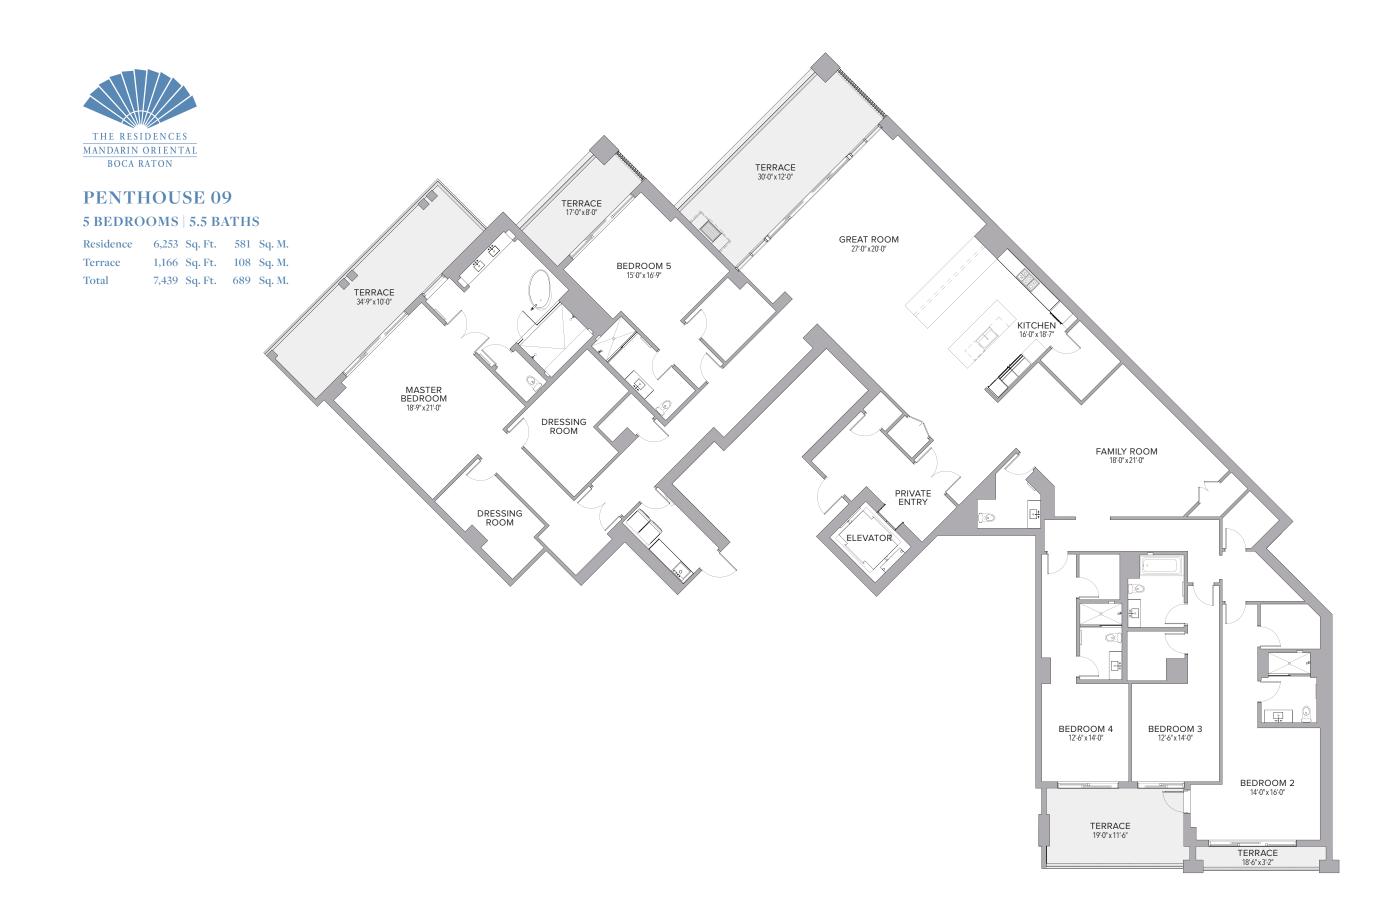

| 68  | Sq. M. |
| Total     | 3,979 | Sq. Ft. | 370 | Sq. M. |









### **GARDEN SUITE 12**

| Residence | 4,895 | Sq. Ft. | 455 | Sq. M. |
|-----------|-------|---------|-----|--------|
| Terrace   | 2,166 | Sq. Ft. | 201 | Sq. M. |
| Total     | 7,061 | Sq. Ft. | 656 | Sq. M. |







## **PENTHOUSE 01**

#### 4 BEDROOMS | 4.5 BATHS

| Residence | 6,572 Sq. Ft. | 611 | Sq. M. |
|-----------|---------------|-----|--------|
| Terrace   | 1,927 Sq. Ft. | 179 | Sq. M. |
| Total     | 8,499 Sq. Ft. | 790 | Sq. M. |





TERRACE 3'-6" x 11'-0"

TERRACE 4'-0" x 32'-9"







## **PENTHOUSE 06**

| Residence | 8,942  | Sq. Ft. | 831 | Sq. M. |
|-----------|--------|---------|-----|--------|
| Terrace   | 1,636  | Sq. Ft. | 152 | Sq. M. |
| Total     | 10,578 | Sq. Ft. | 983 | Sq. M. |



















**3 BEDROOMS | 3.5 BATHS** 

| Residence | 2,771 | Sq. Ft. | 257 | Sq. M. |  |
|-----------|-------|---------|-----|--------|--|
| Terrace   | 599   | Sq. Ft. | 56  | Sq. M. |  |
| Total     | 3,370 | Sq. Ft. | 313 | Sq. M. |  |







### 1 BEDROOMS | 1.5 BATHS

| Residence | 1,485 | Sq. Ft. | 138 | Sq. M. |
|-----------|-------|---------|-----|--------|
| Terrace   | 334   | Sq. Ft. | 32  | Sq. M. |
| Total     | 1,819 | Sq. Ft. | 170 | Sq. M. |

















## 1 BEDROOMS | 1.5 BATHS

| Residence | 1,654 | Sq. Ft. | 154 | Sq. M. |
|-----------|-------|---------|-----|--------|
| Terrace   | 365   | Sq. Ft. | 34  | Sq. M. |
| Total     | 2,019 | Sq. Ft. | 188 | Sq. M. |







### 2 BEDROOMS | 2.5 BATHS

| Residence | 2,143 | Sq. Ft. | 199 | Sq. M. |
|-----------|-------