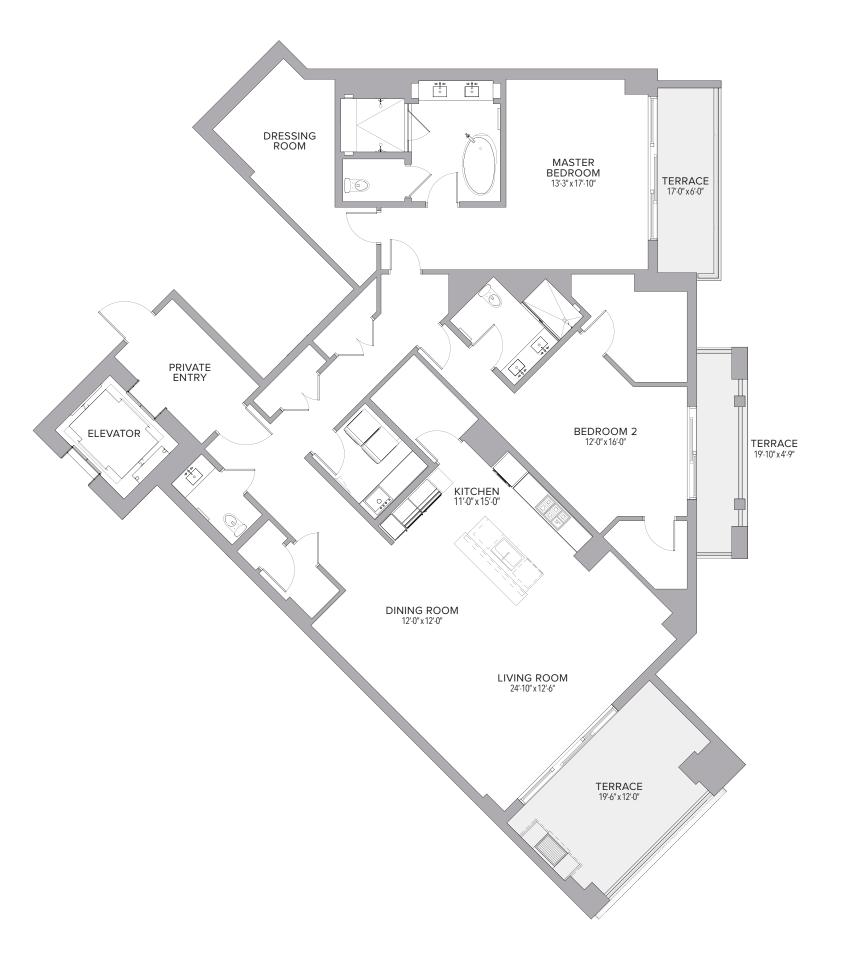

2 BEDROOMS + DEN | 3.5 BATHS

| Residence | 2,621 | Sq. Ft. | 243 | Sq. M. |
|-----------|-------|---------|-----|--------|
| Terrace   | 447   | Sq. Ft. | 42  | Sq. M. |
| Total     | 3,068 | Sq. Ft. | 285 | Sq. M. |