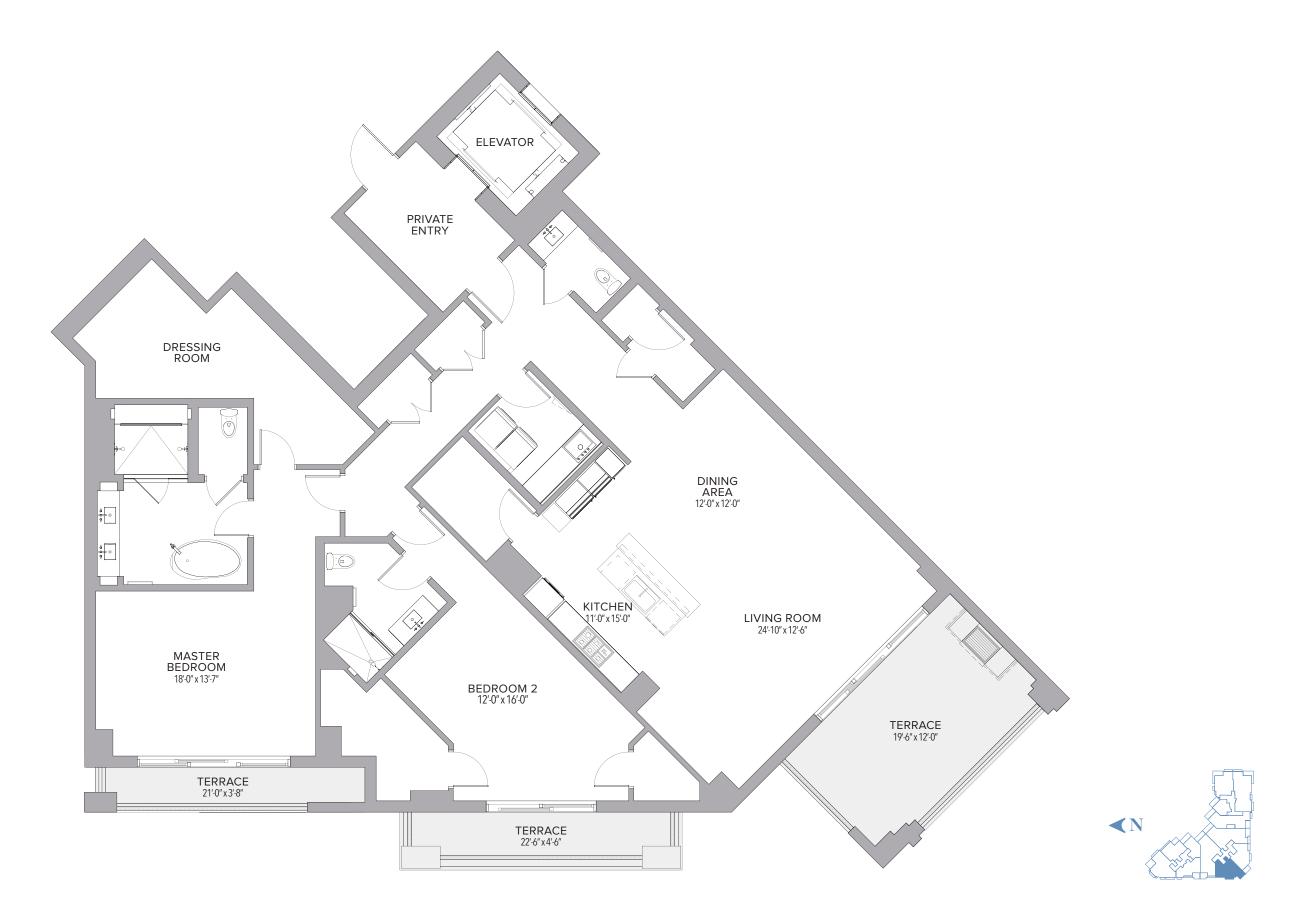

#### RESIDENCE 504 3 BEDROOMS | 3.5 BATHS

| Residence | 3,448 Sq. Ft. |
|-----------|---------------|
| Terrace   | 706 Sq. Ft.   |
| Total     | 4,154 Sq. Ft. |

| Residence | 2,012 | Sq. Ft. | 187 | Sq. M. |
|-----------|-------|---------|-----|--------|
| Terrace   | 364   | Sq. Ft. | 34  | Sq. M. |
| Total     | 2,376 | Sq. Ft. | 221 | Sq. M. |