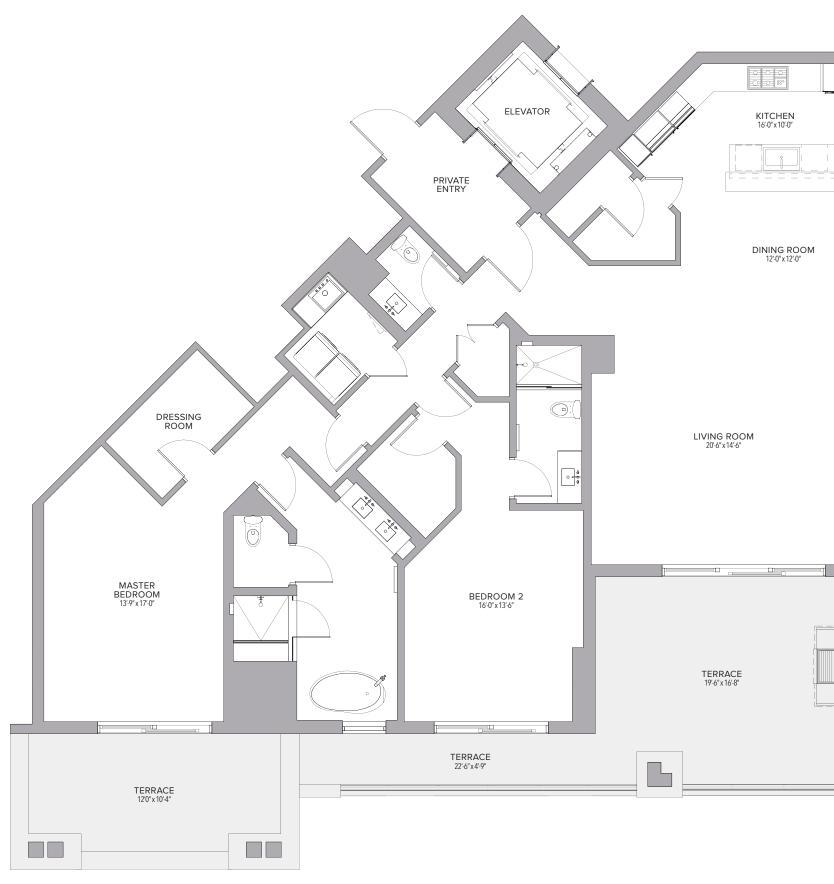

#### RESIDENCE 504 3 BEDROOMS | 3.5 BATHS

| Residence | 3,448 Sq. Ft. |
|-----------|---------------|
| Terrace   | 706 Sq. Ft.   |
| Total     | 4,154 Sq. Ft. |

| Residence | 2,012 | Sq. Ft. | 187 | Sq. M. |
|-----------|-------|---------|-----|--------|
| Terrace   | 364   | Sq. Ft. | 34  | Sq. M. |
| Total     | 2,376 | Sq. Ft. | 221 | Sq. M. |