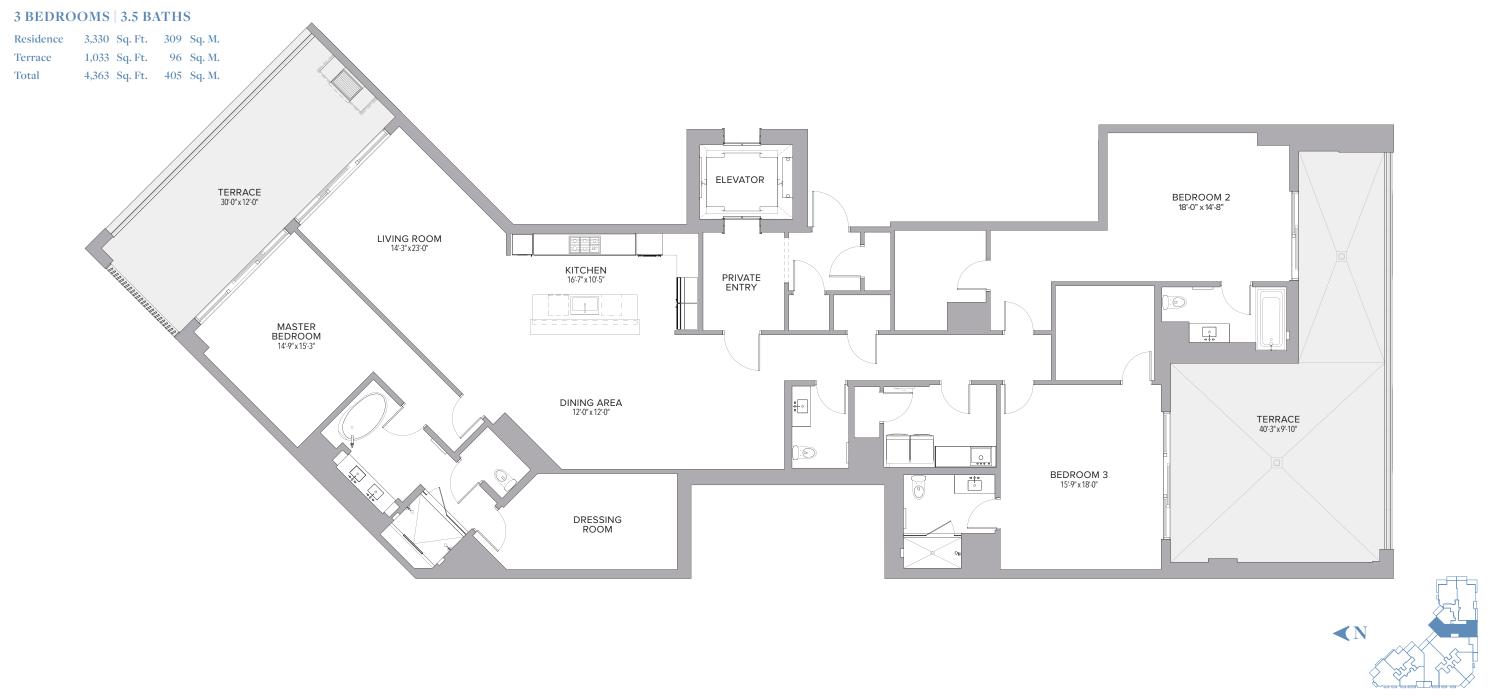

| Residence | 4,693 | Sq. Ft. | 436 | Sq. M. |
|-----------|-------|---------|-----|--------|
| Terrace   | 974   | Sq. Ft. | 90  | Sq. M. |
| Total     | 5,667 | Sq. Ft. | 526 | Sq. M. |

| 3 BEDROOMS | 3.5 | BATHS |
|------------|-----|-------|
|------------|-----|-------|