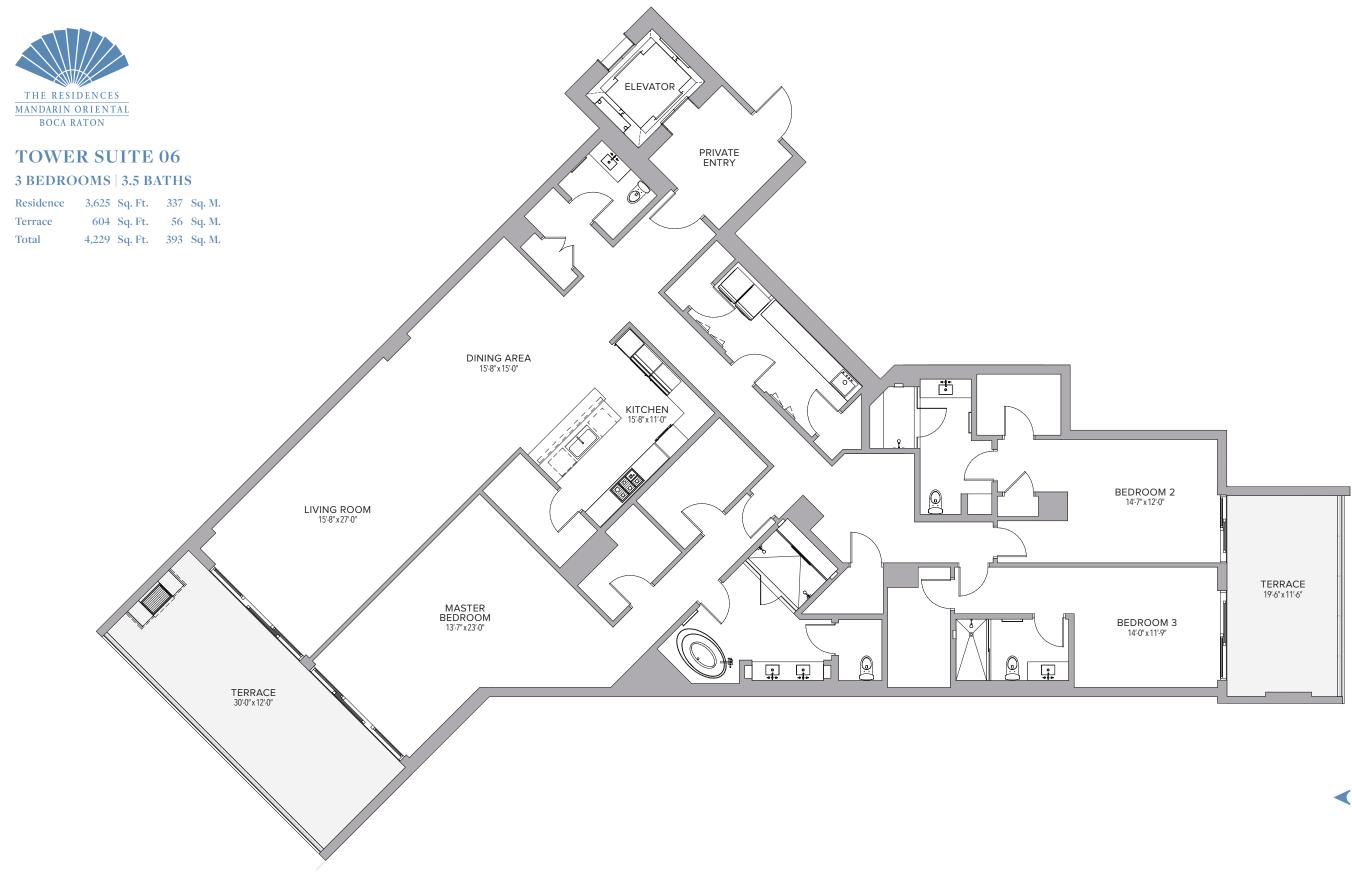

| Residence | 3,287 Sq. Ft. | 305 | Sq. M. |
|-----------|---------------|-----|--------|
| Terrace   | 609 Sq. Ft.   | 57  | Sq. M. |
| Total     | 3,896 Sq. Ft. | 362 | Sq. M. |

| Residence | 4,528 | Sq. Ft. | 421 | Sq. M. |
|-----------|-------|---------|-----|--------|
| Terrace   | 995   | Sq. Ft. | 92  | Sq. M. |
| Total     | 5,523 | Sq. Ft. | 513 | Sq. M. |