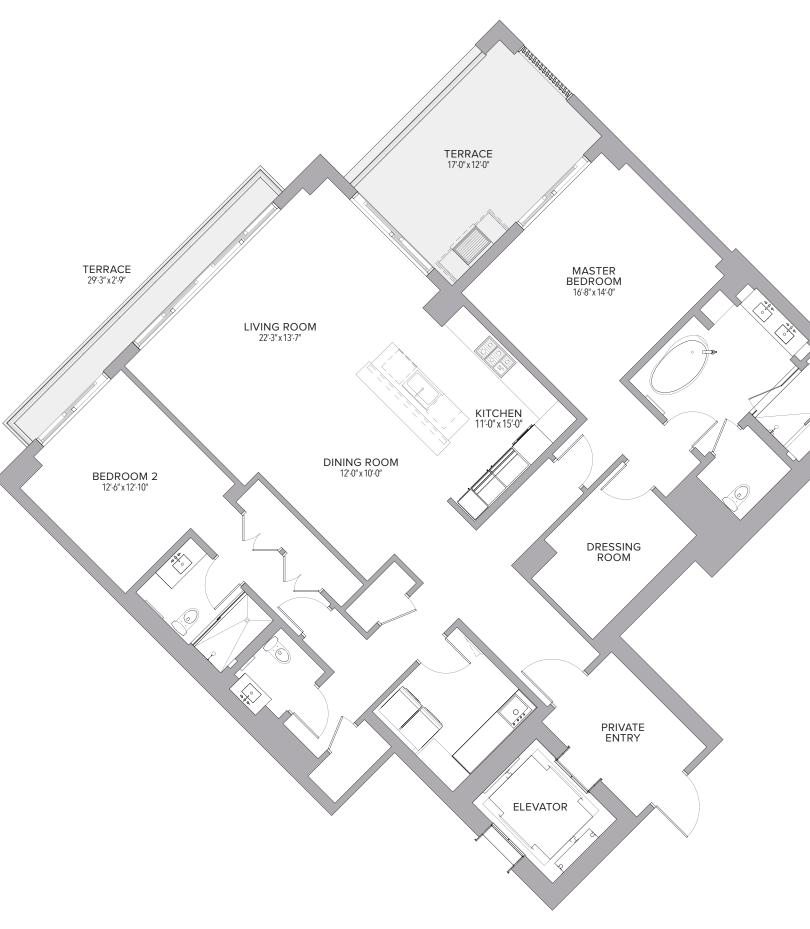

#### **RESIDENCE 611** 2 BEDROOMS | 2.5 BATHS

| Residence | 2,273 | Sq. Ft. | 211 Sq. M. |
|-----------|-------|---------|------------|
| Terrace   | 335   | Sq. Ft. | 31 Sq. M.  |
| Total     | 2,608 | Sq. Ft. | 242 Sq. M. |