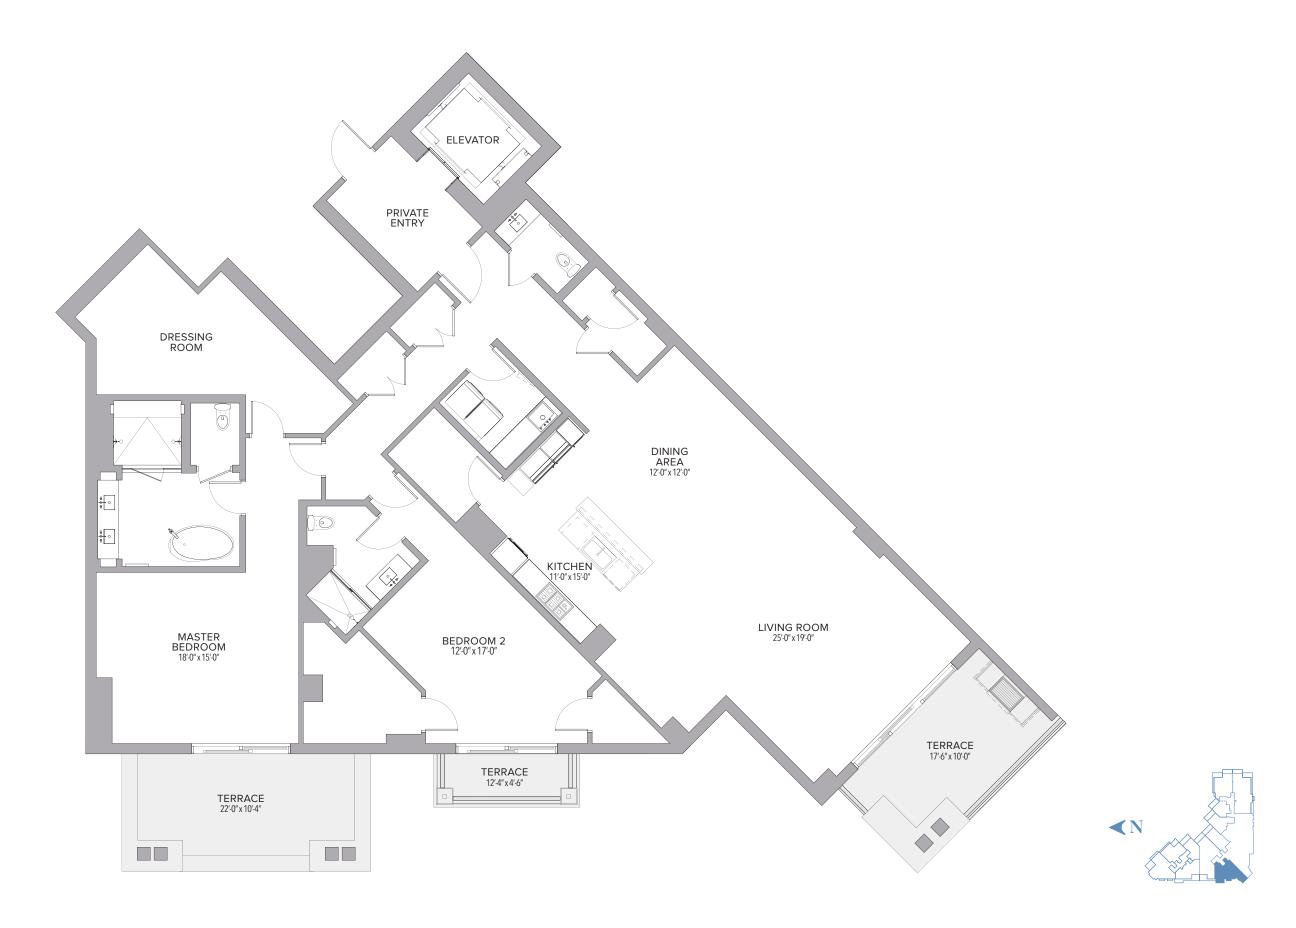

| Residence | 4,693 | Sq. Ft. | 436 | Sq. M. |
|-----------|-------|---------|-----|--------|
| Terrace   | 974   | Sq. Ft. | 90  | Sq. M. |
| Total     | 5,667 | Sq. Ft. | 526 | Sq. M. |

| 3 BEDROOMS | 3.5 | BATHS |
|------------|-----|-------|
|------------|-----|-------|