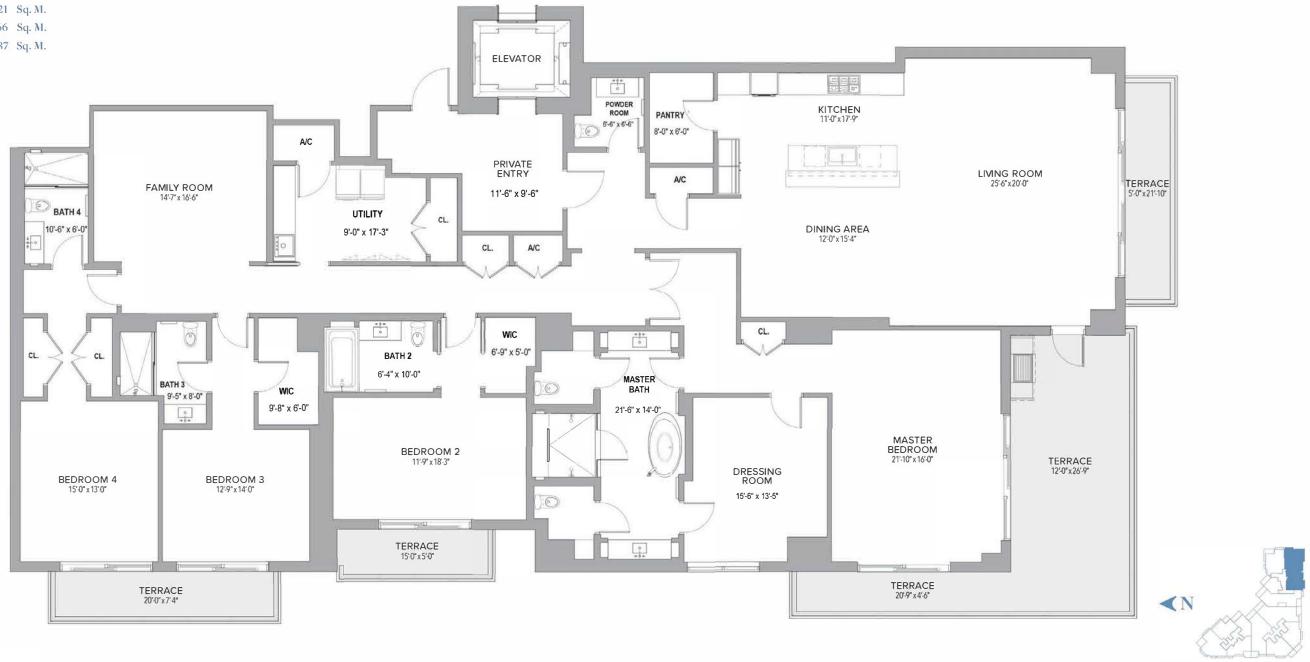

#### 4 BEDROOMS + FAMILY ROOM | 4.5 BATHS

| Residence | 4,528 | Sq. Ft. | -421 | Sq. M. |
|-----------|-------|---------|------|--------|
| Terrace   | 711   | Sq. Ft. | 66   | Sq. M. |
| Total     | 5,239 | Sq. Ft. | 487  | Sq. M. |