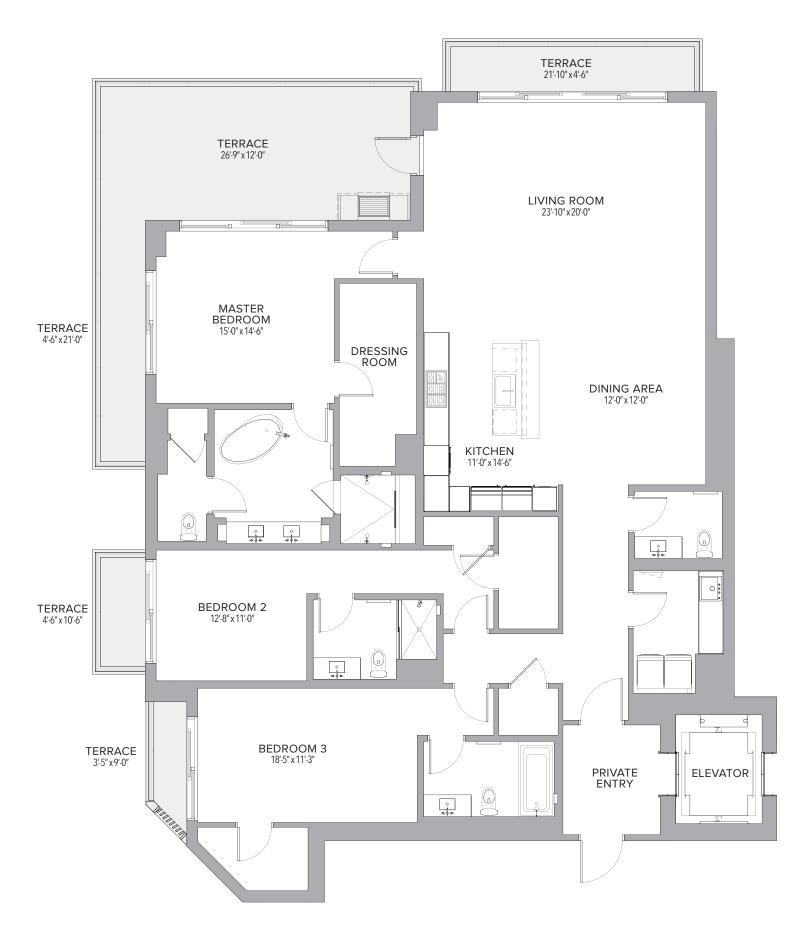

| Residence | 4,693 | Sq. Ft. | 436 | Sq. M. |
|-----------|-------|---------|-----|--------|
| Terrace   | 974   | Sq. Ft. | 90  | Sq. M. |
| Total     | 5,667 | Sq. Ft. | 526 | Sq. M. |

| 3 BEDROOMS | 3.5 | BATHS |
|------------|-----|-------|
|------------|-----|-------|