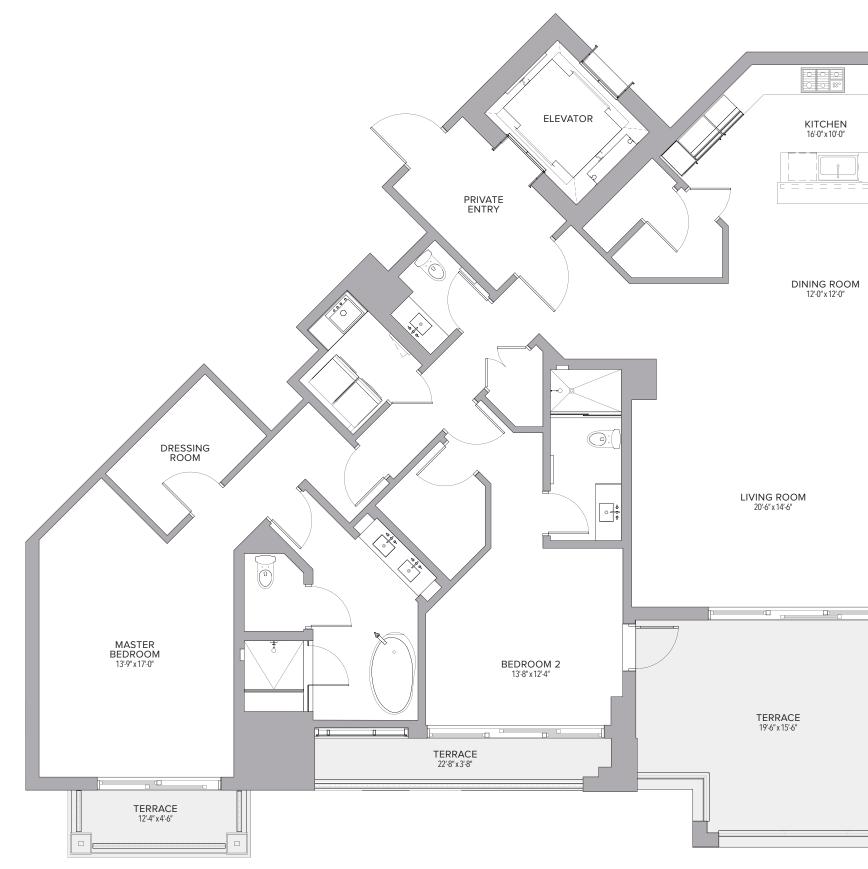

| Residence | 4,693 | Sq. Ft. | 436 | Sq. M. |
|-----------|-------|---------|-----|--------|
| Terrace   | 974   | Sq. Ft. | 90  | Sq. M. |
| Total     | 5,667 | Sq. Ft. | 526 | Sq. M. |

| 3 BEDROOMS | 3.5 | BATHS |
|------------|-----|-------|
|------------|-----|-------|