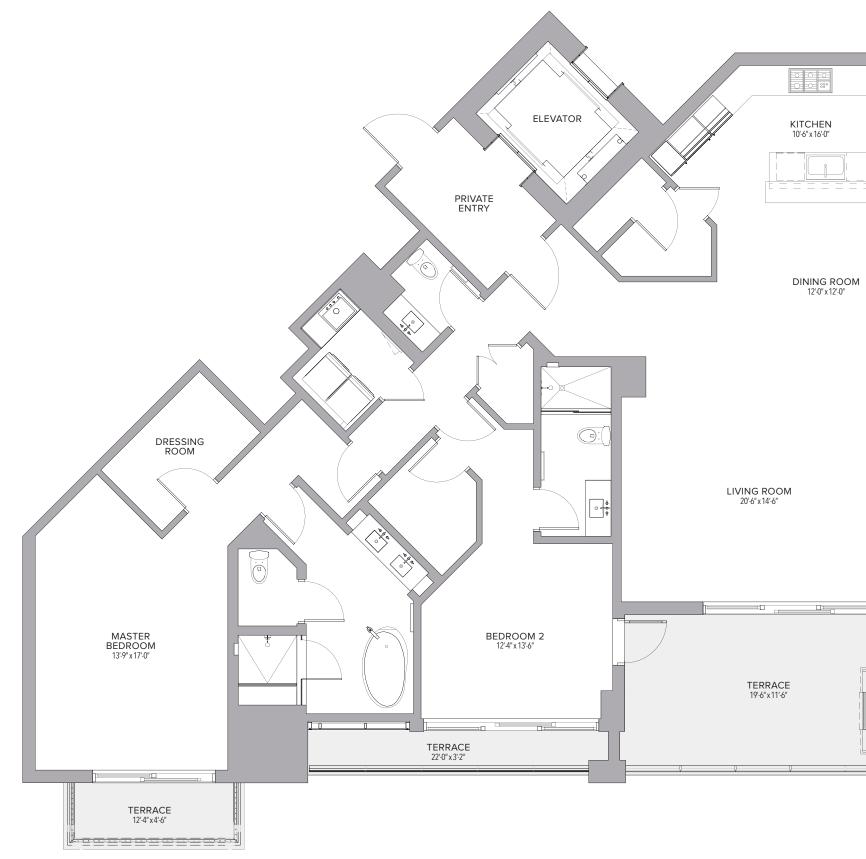

Ft. | 240 | Sq. M. |
|-----------|-------|---------|-----|--------|
| Terrace   | 444   | Sq. Ft. | 41  | Sq. M. |
| Total     | 3,023 | Sq. Ft. | 281 | Sq. M. |







| Residence | 2,621 | Sq. Ft. | 243 | Sq. M. |
|-----------|-------|---------|-----|--------|
| Terrace   | 447   | Sq. Ft. | 42  | Sq. M. |
| Total     | 3,068 | Sq. Ft. | 285 | Sq. M. |





### RESIDENCE 909 1 BEDROOMS | 1.5 BATHS

| Residence | 1,654 | Sq. Ft. | 154 | Sq. M. |  |
|-----------|-------|---------|-----|--------|--|
| Terrace   | 365   | Sq. Ft. | 34  | Sq. M. |  |
| Total     | 2,019 | Sq. Ft. | 188 | Sq. M. |  |







| Residence | 2,216 | Sq. Ft. | 206 | Sq. M. |
|-----------|-------|---------|-----|--------|
| Terrace   | 379   | Sq. Ft. | 35  | Sq. M. |
| Total     | 2,595 | Sq. Ft. | 241 | Sq. M. |









# RESIDENCE 911 2 BEDROOMS | 2.5 BATHS

| Residence | 2,273 | Sq. Ft. | 211 | Sq. M. |
|-----------|-------|---------|-----|--------|
| Terrace   | 296   | Sq. Ft. | 28  | Sq. M. |
| Total     | 2,569 | Sq. Ft. | 239 | Sq. M. |



















| Residence | 2,771 | Sq. Ft. | 257 | Sq. M. |
|-----------|-------|---------|-----|--------|
| Terrace   | 599   | Sq. Ft. | 56  | Sq. M. |
| Total     | 3,370 | Sq. Ft. | 313 | Sq. M. |







| <b>1 BEDROOMS   1.5 BATHS</b> | <b>1 BEDROOMS</b> | 1.5 BATHS |
|-------------------------------|-------------------|-----------|
|-------------------------------|-------------------|-----------|

| Residence | 1,485 | Sq. Ft. | 138 | Sq. M. |
|-----------|-------|---------|-----|--------|
| Terrace   | 334   | Sq. Ft. | 32  | Sq. M. |
| Total