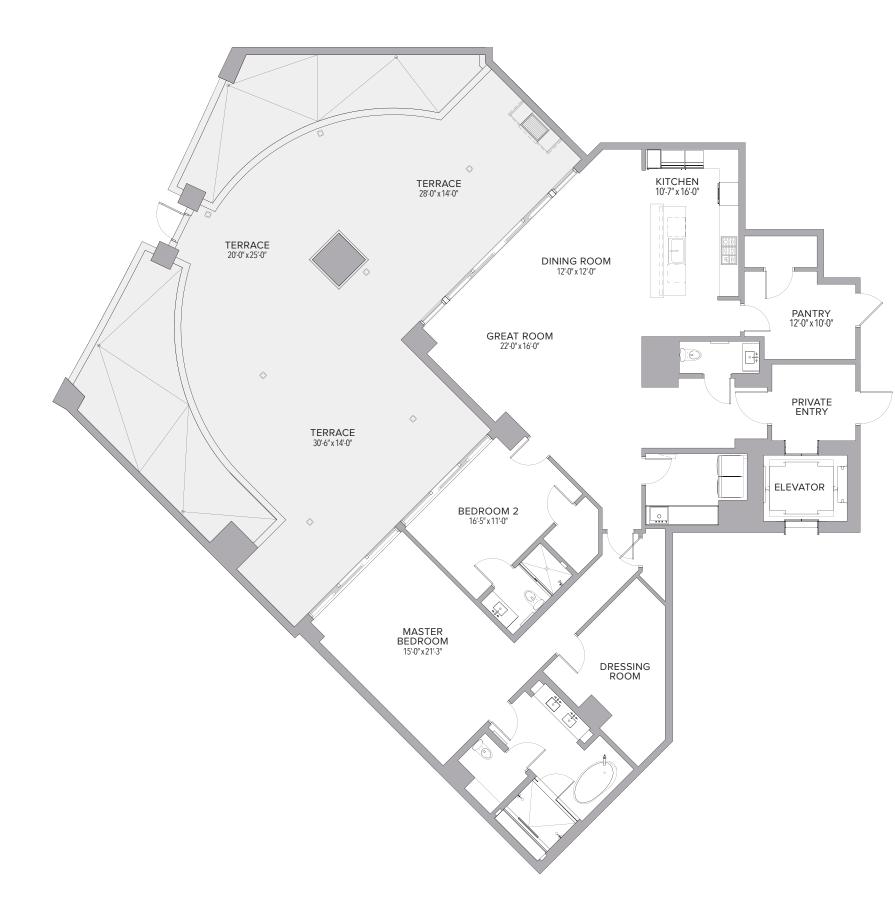

| Residence | 2,621 | Sq. Ft. | 243 | Sq. M. |
|-----------|-------|---------|-----|--------|
| Terrace   | 412   | Sq. Ft. | 38  | Sq. M. |
| Total     | 3,033 | Sq. Ft. | 281 | Sq. M. |





| Residence | 2,143 | Sq. Ft. | 199 | Sq. M. |
|-----------|-------|---------|-----|--------|
| Terrace   | 397   | Sq. Ft. | 37  | Sq. M. |
| Total     | 2,540 | Sq. Ft. | 236 | Sq. M. |









| Residence | 2,273 | Sq. Ft. | 211 | Sq. M. |
|-----------|-------|---------|-----|--------|
| Terrace   | 296   | Sq. Ft. | 27  | Sq. M. |
| Total     | 2,569 | Sq. Ft. | 238 | Sq. M. |













## GARDEN SUITE 03

| Residence | 2,690 | Sq. Ft. | 250 | Sq. M. |
|-----------|-------|---------|-----|--------|
| Terrace   | 2,054 | Sq. Ft. | 191 | Sq. M. |
| Total     | 4,744 | Sq. Ft. | 441 | Sq. M. |







### **GARDEN SUITE 08**

| Residence | 3,248 | Sq. Ft. | 302 | Sq. M. |
|-----------|-------|---------|-----|--------|
| Terrace   | 731   | Sq. Ft. | 68  | Sq. M. |
| Total     | 3,979 | Sq. Ft. | 370 | Sq. M. |









### **GARDEN SUITE 12**

| Residence | 4,895 | Sq. Ft. | 455 | Sq. M. |
|-----------|-------|---------|-----|--------|
| Terrace   | 2,166 | Sq. Ft. | 201 | Sq. M. |
| Total     | 7,061 | Sq. Ft. | 656 | Sq. M. |







## **PENTHOUSE 01**

#### 4 BEDROOMS | 4.5 BATHS

| Residence | 6,572 Sq. Ft. | 611 | Sq. M. |
|-----------|---------------|-----|--------|
| Terrace   | 1,927 Sq. Ft. | 179 | Sq. M. |
| Total     | 8,499 Sq. Ft. | 790 | Sq. M. |





TERRACE 3'-6" x 11'-0"

TERRACE 4'-0" x 32'-9"







## **PENTHOUSE 06**

| Residence | 8,942  | Sq. Ft. | 831 | Sq.