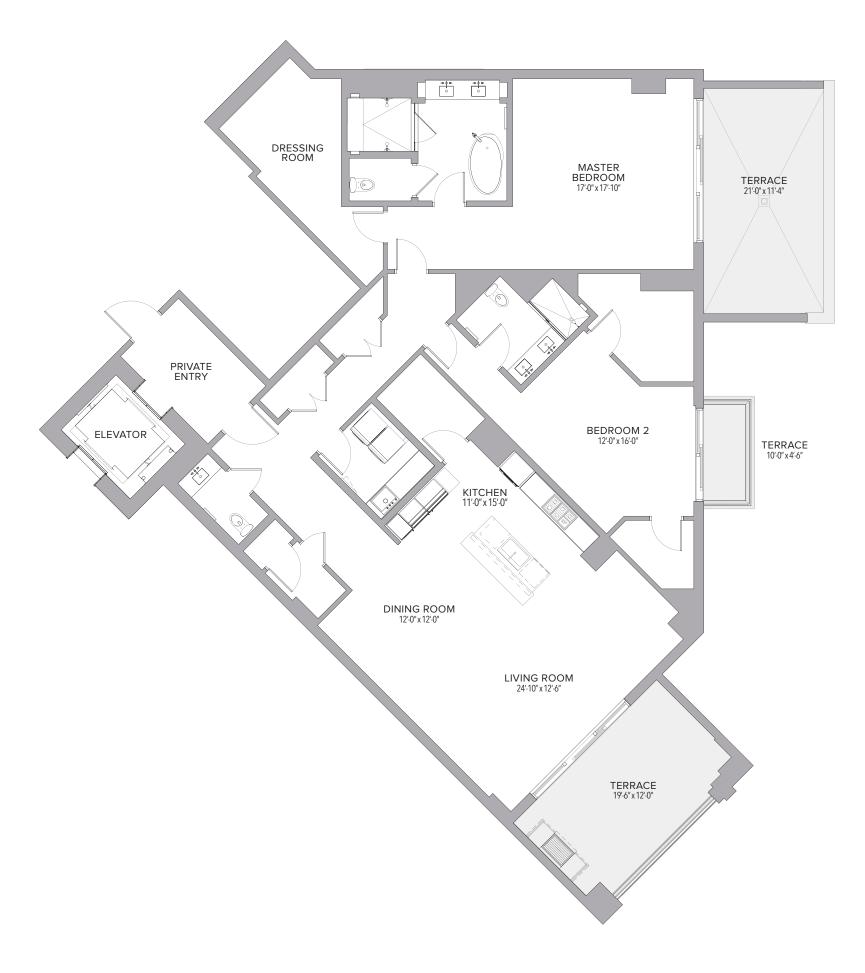

--|-----|--------|
| Terrace   | 995   | Sq. Ft. | 92  | Sq. M. |
| Total     | 5,523 | Sq. Ft. | 513 | Sq. M. |





| Residence | 2,771 | Sq. Ft. | 257 | Sq. M. |
|-----------|-------|---------|-----|--------|
| Terrace   | 743   | Sq. Ft. | 69  | Sq. M. |
| Total     | 3,514 | Sq. Ft. | 326 | Sq. M. |







| <b>1 BEDROOMS   1.5 BATHS</b> |
|-------------------------------|
|-------------------------------|

| Residence | 1,485 | Sq. Ft. | 138 | Sq. M. |
|-----------|-------|---------|-----|--------|
| Terrace   | 334   | Sq. Ft. | 32  | Sq. M. |
| Total     | 1,819 | Sq. Ft. | 170 | Sq. M. |















| Residence | 2,647 Sq. Ft. | 246 | Sq. M. |
|-----------|---------------|-----|--------|
| Terrace   | 556 Sq. Ft.   | 52  | Sq. M. |
| Total     | 3,203 Sq. Ft. | 298 | Sq. M. |







| Residence | 2,704 | Sq. Ft. | 251 | Sq. M. |
|-----------|-------|---------|-----|--------|
| Terrace   | 351   | Sq. Ft. | 33  | Sq. M. |
| Total     | 3,055 | Sq. Ft. | 284 | Sq. M. |





| Residence | 2,298 | Sq. Ft. | 213 | Sq. M. |
|-----------|-------|---------|-----|--------|
| Terrace   | 448   | Sq. Ft. | 42  | Sq. M. |
| Total     | 2,746 | Sq. Ft. | 255 | Sq. M. |









#### **RESIDENCE 611** 2 BEDROOMS | 2.5 BATHS

| Residence | 2,273 | Sq. Ft. | 211 Sq. M. |
|-----------|-------|---------|------------|
| Terrace   | 335   | Sq. Ft. | 31 Sq. M.  |
| Total     | 2,608 | Sq. Ft. | 242 Sq. M. |









| Residence | 3,269 | Sq. Ft. | 304 | Sq. M. |
|-----------|-------|---------|-----|--------|
| Terrace   | 684   | Sq. Ft. | 64  | Sq. M. |
| Total     | 3,953 | Sq. F