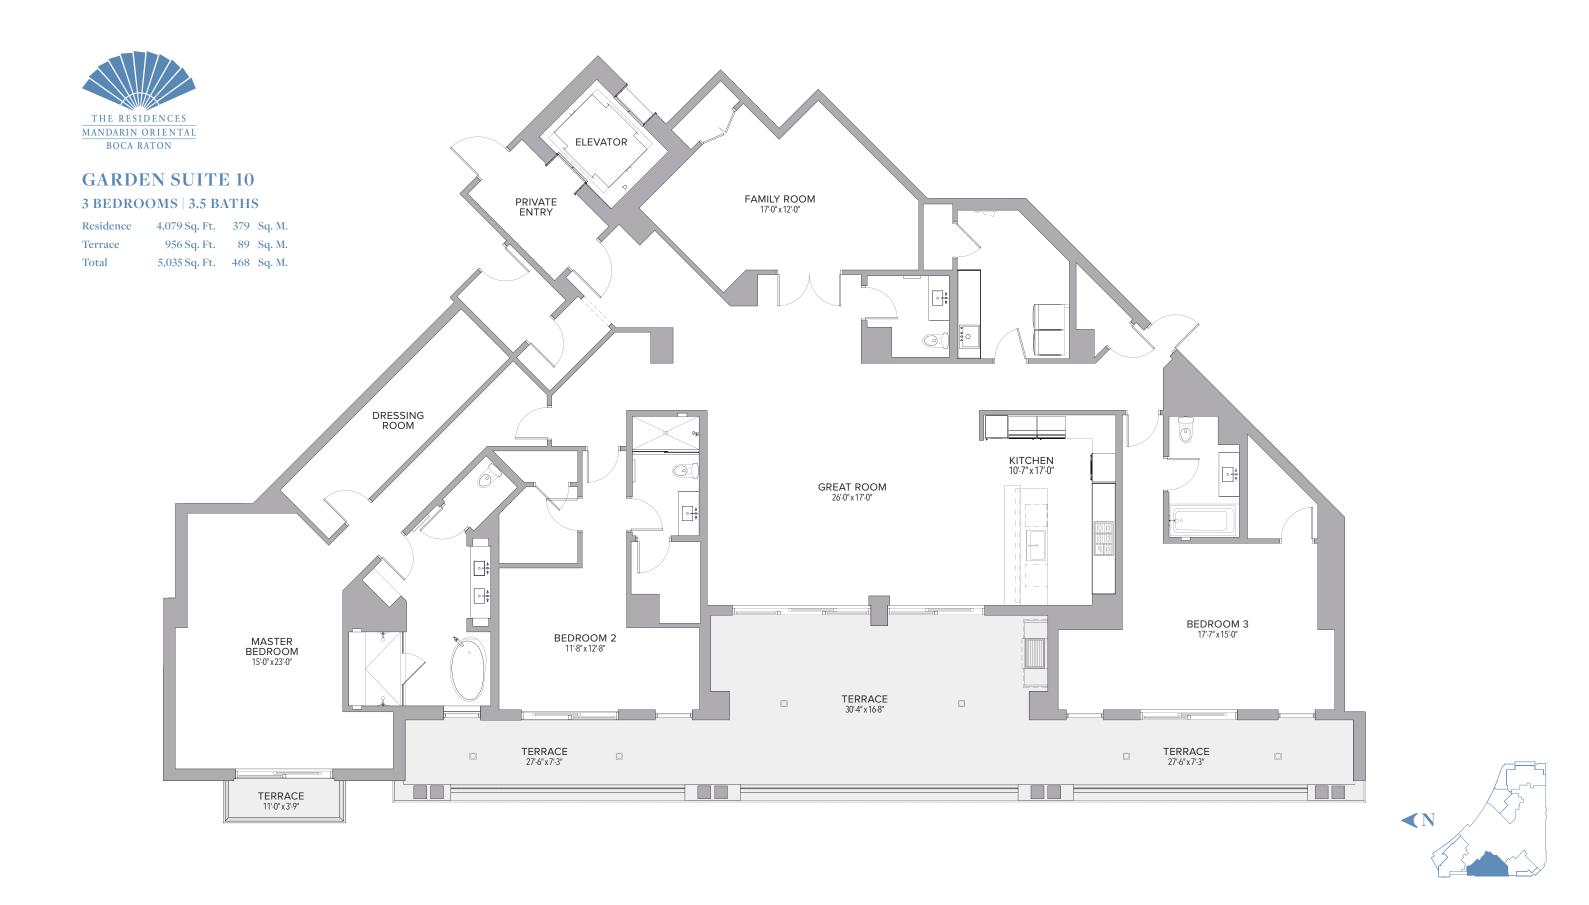

### **GARDEN SUITE 08**

| Residence | 3,248 | Sq. Ft. | 302 | Sq. M. |
|-----------|-------|---------|-----|--------|
| Terrace   | 731   | Sq. Ft. | 68  | Sq. M. |
| Total     | 3,979 | Sq. Ft. | 370 | Sq. M. |