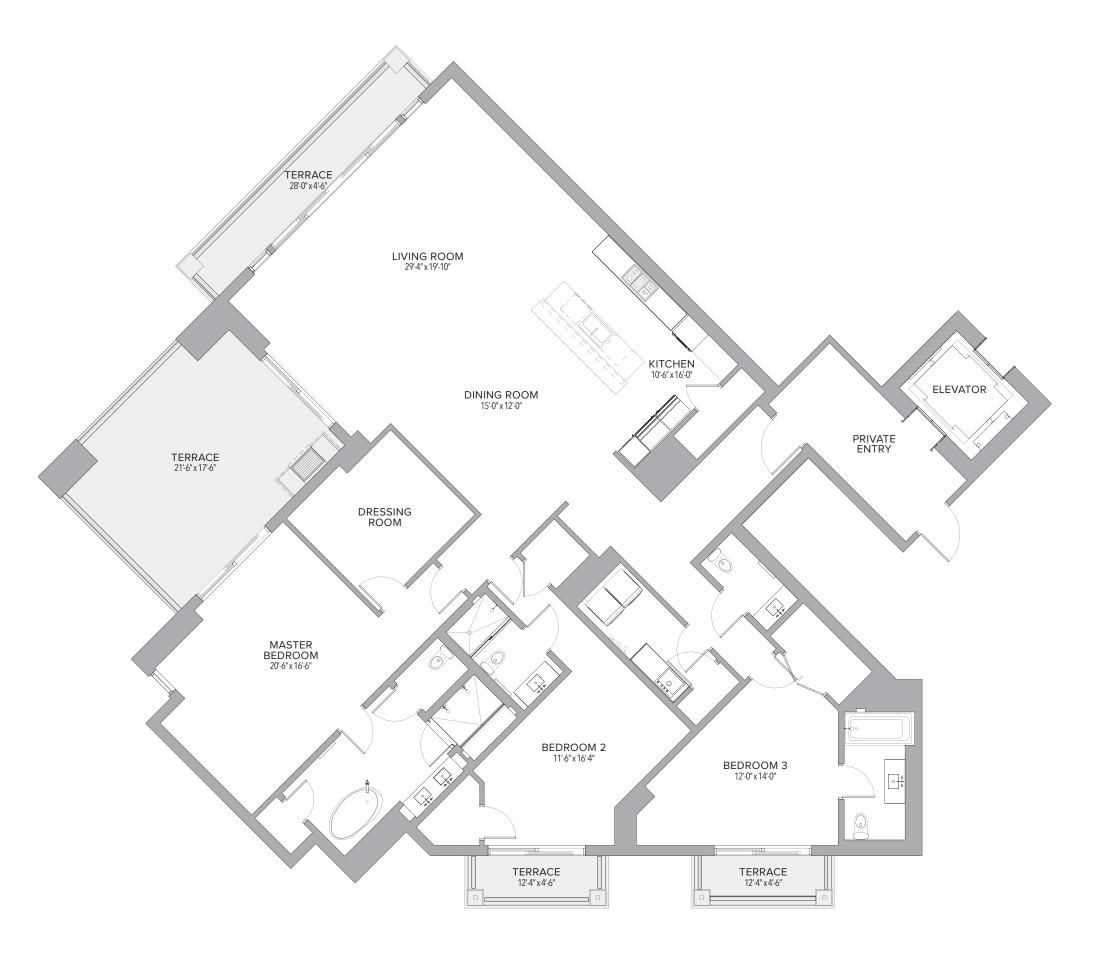

| Residence | 3,287 Sq. Ft. | 305 | Sq. M. |
|-----------|---------------|-----|--------|
| Terrace   | 609 Sq. Ft.   | 57  | Sq. M. |
| Total     | 3,896 Sq. Ft. | 362 | Sq. M. |

| Residence | 4,528 | Sq. Ft. | 421 | Sq. M. |
|-----------|-------|---------|-----|--------|
| Terrace   | 995   | Sq. Ft. | 92  | Sq. M. |
| Total     | 5,523 | Sq. Ft. | 513 | Sq. M. |