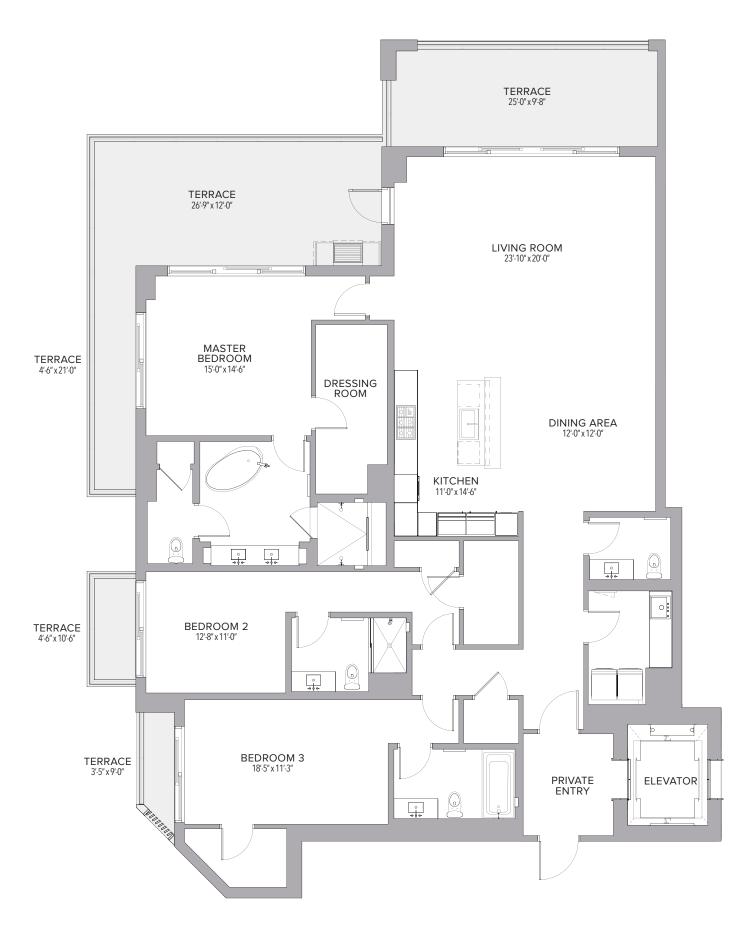

| Residence | 4,693 | Sq. Ft. | 436 | Sq. M. |
|-----------|-------|---------|-----|--------|
| Terrace   | 974   | Sq. Ft. | 90  | Sq. M. |
| Total     | 5,667 | Sq. Ft. | 526 | Sq. M. |

| 3 BEDROOMS | 3.5 | BATHS |
|------------|-----|-------|
|------------|-----|-------|