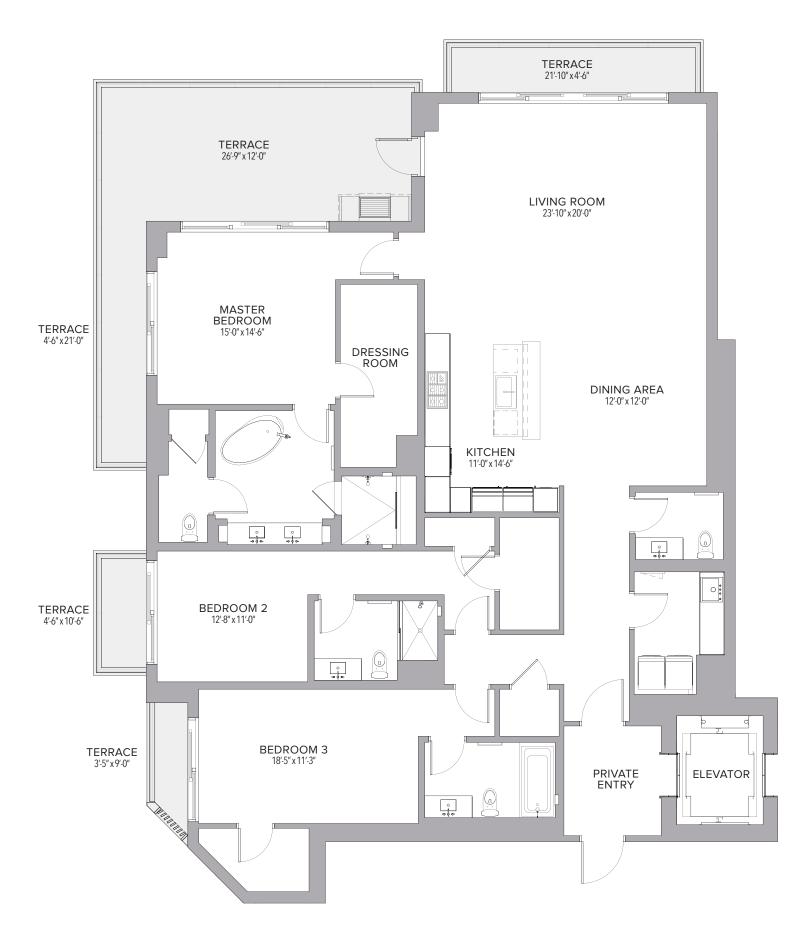

#### 4 BEDROOMS | 4.5 BATHS

| Residence | 6,572 Sq. Ft. | 611 | Sq. M. |
|-----------|---------------|-----|--------|
| Terrace   | 1,927 Sq. Ft. | 179 | Sq. M. |
| Total     | 8,499 Sq. Ft. | 790 | Sq. M. |