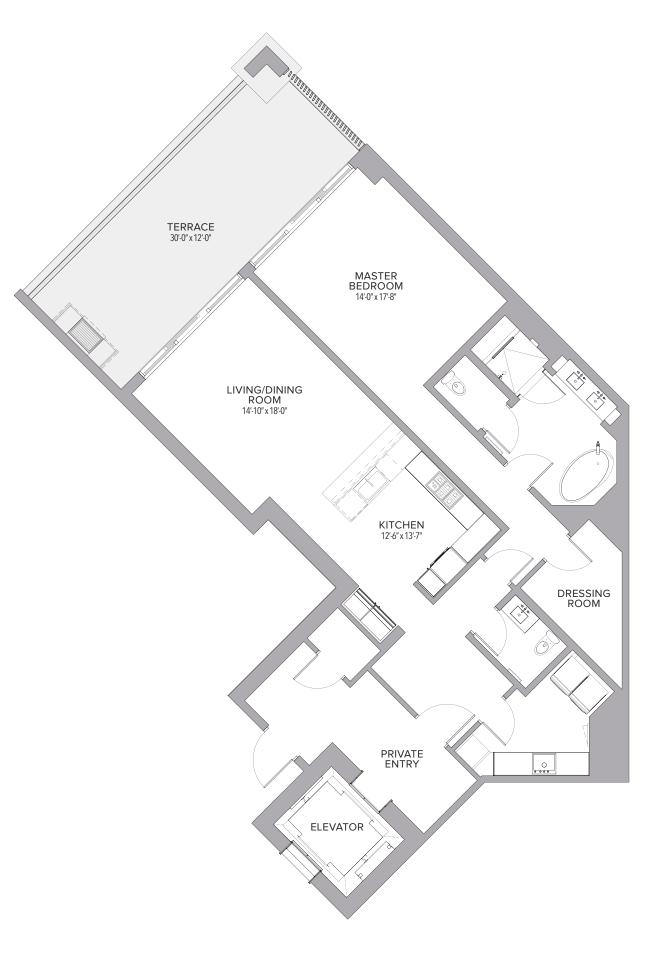

| Residence | 2,771 | Sq. Ft. | 257 | Sq. M. |
|-----------|-------|---------|-----|--------|
| Terrace   | 783   | Sq. Ft. | 73  | Sq. M. |
| Total     | 3,554 | Sq. Ft. | 330 | Sq. M. |